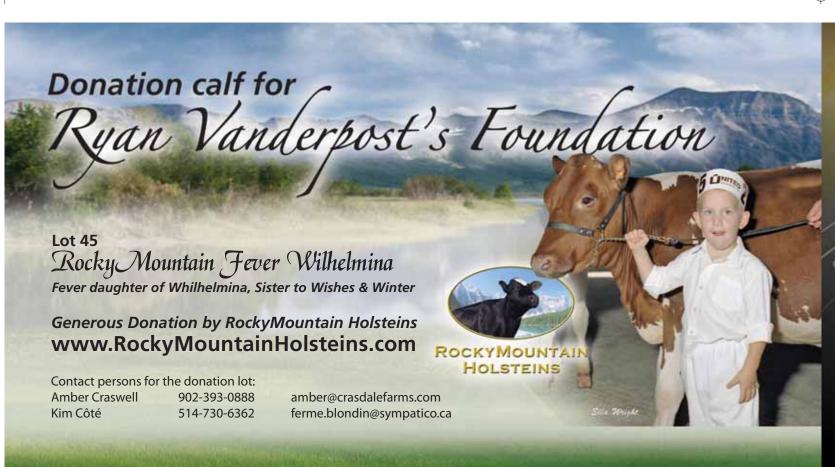

At the "Sale of Stars" at the Royal Winter Fair there has been a calf generously donated to the sale by Rocky Mountain Holsteins of Cochrane, Alberta in Ryan's memory. There are donations being taken to pool together to purchase the calf and then it will be redonated and auctioned off to the subsequent bidder with all proceeds going to the Ryan "Chisel" Vanderpost Legacy Fund.

RockyMountain Gold *Winter* VG-89 2Yr Donation Call

Lot 45 'RockyMountain Fever Wilhelmina