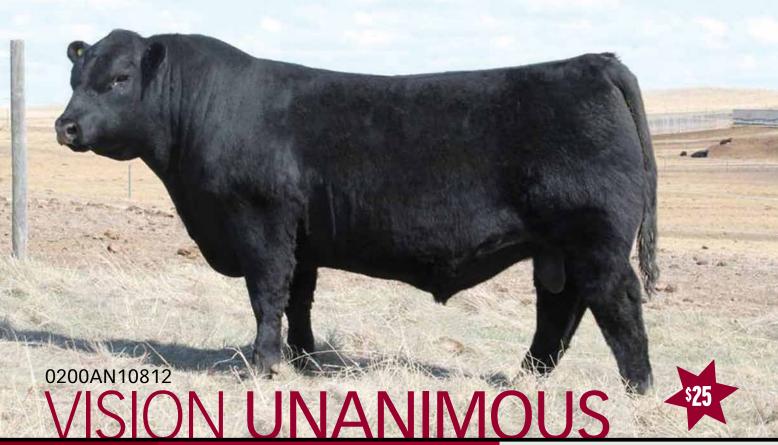

#### PHENOMENAL PERFORMANCE

- 131 YW EPD
- 902 lb WW, 1611 lb YW
- 6.5 Frame, 56" @ 18 months
- 41 cm scrotal @ 1 yr

#### **OUTCROSS PEDIGREE**

- Compatible with all mainstream bloodlines
- · No 004, No Upward, No Bismarck, No Final Answer,
- No In Focus, No Objective, No 6807, No Right Time, No 036

## CARCASS BALANCE

- Posted 4.00 IMF and a 15.2 inch REA
- Carcass EPD's ranking in top 30% of the breed
- Provides strong balance of REA, IMF and fleshing ability for performance bull.

## AMAZING DISPOSITION

" My first impression of Unanimous was his amazing disposition on first inspection as I walked out to the pasture and was able to scratch a bull that has never been on a halter. He was easily scored 5/5 on disposition."

| BORN     | REG. #   |     | TATTOO | BW     |    | WW      |      | YW        | FRA  | FRAME |         | SC    |  |
|----------|----------|-----|--------|--------|----|---------|------|-----------|------|-------|---------|-------|--|
| 01/22/11 | 16992096 |     | 1418   | 84 lbs |    | 902 lbs |      | 1,611 lb: | 6.   | 5     | 41.0 cm |       |  |
| AAA-F12  | CED      | BW  | WW     | YW     | CE | M       | MILK | CW        | MARB | RE    | Α       | FAT   |  |
| EPD      | 6.0      | 2.4 | 73.0   | 131.0  | 8. | 0       | 24.0 | 43.0      | 0.27 | 0.    | 50      | 0.015 |  |

## **OUTSTANDING FEET & LEGS**

"The feet on Unanimous are impeccable, the best we have ever seen, a big solid foot with lots of heel and the right angle to his hoof structure. A definite foot improver for the Angus breed".

Peak Dot Angus, Saskatchewan

**GAMBLES ROYAL FLUSH** VISIONTOPLINE ROYAL STOCKMAN LAGRAND PRIDE 7140

**BOYD ON TARGET 1083 VISION EDELLA 665** VISION EDELLA 337

**® Semex Beef**■