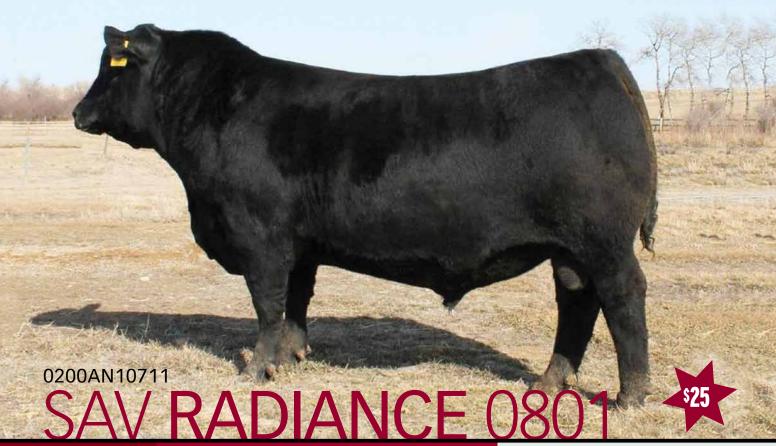

OWNERS: Schaffs Angus Valley, Peak Dot Ranch & Semex Alliance

DAM: S A V ELBA 801

**GRANDDAM: S A V ELBA 1094** 

#### **CALVING EASE**

- 72 lb BW
- 10.0 CED
- Pedigree of calving ease in sire and grandsire

# **MATERNAL EXCELLENCE**

- Dam and granddam showcase ideal cow look
- Top 1% maternal
- 34 Milk EPD

| BORN     | REG. #                     |           | TATTOC     | BW     | /      | WW      |   | YW        |        | FRAME |        | SC |         |  |
|----------|----------------------------|-----------|------------|--------|--------|---------|---|-----------|--------|-------|--------|----|---------|--|
| 09/01/10 | 17005710<br><b>1658271</b> |           | 0801       | 72 lbs |        | 937 lbs |   | 1,394 lbs |        | 6.    | 3      |    | 40 cm   |  |
| AAA-F12  | CED                        | CED BW WW |            | YW     | YW CEN |         | K | CW        | MARB   |       | REA    |    | FAT     |  |
| EPD      | 10.0                       | 1.9       | 1.9 56.0 1 |        | 12     | 2.0 34. | 0 | I+39.0    | I+0.29 |       | I+0.29 |    | I+0.027 |  |

# **PERFORMANCE**

- 100 YW
- 937 lb actual WW
- 1394 lb YW

## **OUTSTANDING PHENOTYPE**

Radiance possesses an outstanding phenotype showcasing natural muscle and shape we have seen in a calving ease bull. He is built on an extremely sound structure, great disposition, outstanding feet and legs and excellent scrotal.

S A V BISMARCK 5682 **S A V BRILLIANCE 8077** S A V BLACKCAP MAY 5270

S A V NET WORTH 4200 SAVELBA801

**S A V ELBA 1094** 

**® Semex Beef**■

OWNERS: Peak Dot Ranch & Semex Alliance