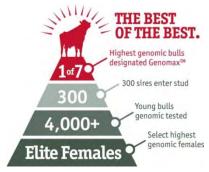

### The Youngest & Brightest Genomic Sires in the Marketplace

In addition to our 8 **GenoMax**<sup>™</sup> sires which are designated as **Immunity+**<sup>™</sup> sires (Embargo, Bookkeeper, Deductive, Brekem, Unix, Lochinvar, Sammy and Numero Uno), we have added 1 **GenoMax**<sup>™</sup> sire bringing our total offering up to 19 **GenoMax**<sup>™</sup> sires! 11 are sired by different sires and in all, they average: 3110 GPA LPI 1542M +.15%F +.10%P +15 Conf. 2.77 SCS 102 D.F. 102 CA 111 Herd Life!