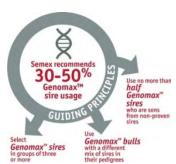

### The Youngest & Brightest Genomic Sires in the Marketplace

In addition to our 8 **GenoMax**<sup>™</sup> sires which are designated as **Immunity+**<sup>™</sup> sires (Embargo, Bookkeeper, Deductive, Brekem, Unix, Lochinvar, Sammy and Numero Uno), we have added 1 **GenoMax**<sup>™</sup> sire bringing our total offering up to 19 **GenoMax**<sup>™</sup> sires! 11 are sired by different sires and in all, they average: 3110 GPA LPI 1542M +.15%F +.10%P +15 Conf. 2.77 SCS 102 D.F. 102 CA 111 Herd Life!