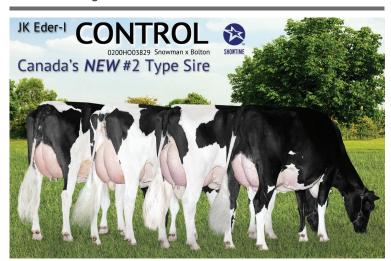

**DOORMAN** will cross nicely on typical high-producing daughters of Numero Uno, Goldwyn and related bloodlines like Fever, Seaver and Reginald.

No less exciting is our second proven sire addition JK Eder-I CONTROL. CONTROL hits the marketplace as Canada's #2 Conformation sire (+18) which comes as no surprise when we look at his pedigree. Sired by Snowman, CONTROL stems from one of the highest PTAT cows of the breed (by Bolton) that is the 11th generation VG or EX from the amazing "Roxy" family.

CONTROL daughters are long-framed, tall (+12 Stature) and hard-topped (+12 Loin). They stand on correct Feet & Legs (+14) with a strong, flat bone and a tremendous foot (+18 Heel), allowing them to track squarely (+8 RLRV). EastGen's Barry Mooney says, "The best part of these daughters are their udders. They have high, wide rear udders with long, smooth fore udders and great teat placement, teat shape, and strong suspensory ligament. Their mammary systems show quality of texture and have low somatic cell count. Rumps and thurls are wide and correct through to the rump angle. Expect CONTROL daughters to deliver above average milk production and, as the family would suggest, they will become great brood cows."

**CONTROL** is best used on cattle with stylish, angular cows like typical Goldwyn bloodlines.