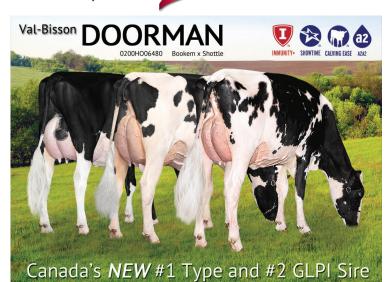

## **HOLSTEIN** Proof Update

The most anticipated proof in years does not disappoint with the crowning of a new type leader, a new #2 Conformation sire and new Pro\$ leader. The most exciting news of the day came with the crowning of the amazing Val-Bisson DOORMAN as Canada's 'best type sire in the business'! DOORMAN debuts as Canada's highest newly proven sire with +3106 GLPI (#2) and an amazing +19 for type (#1) on close to 300 classified daughters.

DOORMAN is a Bookem son from an 8th generation VG or EX Shottle from Val-Bisson Goldwyn Maya VG-88 30\*. Most breeders around the World have figured out that **DOORMAN** is the go-to-sire for breeding class winners. For many dairymen, however, they may not have realized that **DOORMAN** is Canada's #1 proven Immunity+ sire. They are the type of cattle that calve easily (108 Daughter Calving Ability); are resistant to mastitis (109 Mastitis Resistance); have low SCC (2.49 SCS - EastGen's lowest) and will be long-lasting profitable cows (106 Herd Life).

**DOORMAN** will be a substantial source for component deviation improvement (+0.45% Fat and +0.35% Protein). Their udders are shallow (9S), silky (+12 Texture) and snugly attached (+16 Fore Attachment, +11 Rear Attachment Width). He is a great choice for modern dairymen looking to sire problem free Feet & Legs (+14). With +17 for Heel Depth, +10 for Foot Angle and +8 for RLRV, Doorman is one of our very best. For many, DOORMAN's unparalleled Dairy Strength (+19) will make him an easy choice to add needed width (+15 Chest, +11 Pin Width), Angularity (+8) and Body Depth (+9) to their breeding programs.