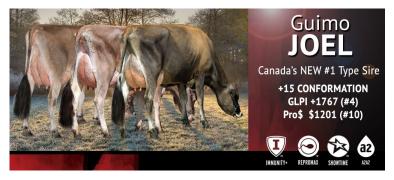

Fertility (104) and quality milk with 2.76 SCS!

JERSEY

The wait is over. Our best young Genomax sire for Conformation, **Guimo JOEL**, just became Canada's #1 proven type sire with

an amazing +15. Russell Gammon, Semex Alliance Jersey Program Manager has nothing but praise for the new Jersey star, "This bull sires youthful daughters with exceptional udder clearance and is a true udder bull and can be used to improve protein to fat ratio. Feet and legs are

exceptionally correct and the median suspensory ligaments are strong, with an udder texture that is at a top of the population level. Add this bevy of pluses to the fact that he is Immunity+ and can sire the fancy kind and this is a bull for all seasons and reasons." If that wasn't enough, **JOEL** carries the coveted A2A2 gene combination as well as our Repromax designation.