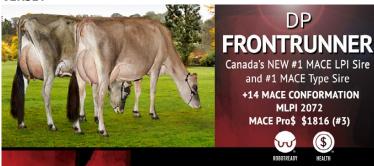

SPECIAL PRICING: Kellcrest *RIESLING* \$3/8 \$33

Kamouraska VOLVO \$55 \$50

**JERSEY** 

DP FRONTRUNNER was already our second highest used sire and his popularity is only going to continue to grow with the release of his first MACE proof. FRONTRUNNER is now the #1 MACE LPI (2072) and MACE Conformation sire (+14) in Canada! He is an outstanding source for high components (+.69% Fat, +.18% Protein) and his type breakdown is off the charts. Expect silky udders (+20 Texture), a deep crease (+18 Median Suspensory Ligament), great feet (+12 Heel Depth), and stylish, tall and angular frames (+12 Stature, +14 Angularity). The Robot Ready and HealthSmart designated FRONTRUNNER is a Premier son from the high profile DP latola Flower 16 EX.