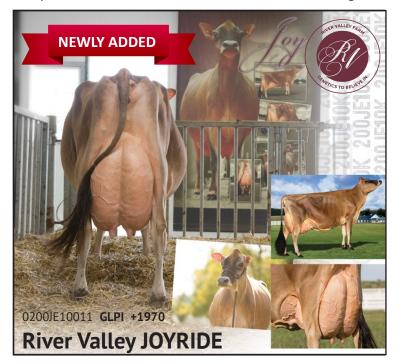

with a total index of 146. Our second addition is the hotlyanticipated River Valley JOYRIDE. JOYRIDE combines the fancy udders of Rufus with one of the breeds all-time greats

"Paramount Joy". JOYRIDE has the pedigree, production profile and outstanding type breakdown that will be sure to stir up our Jersey enthusiasts. (Note: Available Pre-Order Only)

Milk 919 Fat +49 (+.04%) Protein +41 (+.09%) CONF +14 GPA LPI 1970 Pro\$ \$1627 HL 104 Dau. Fert. 101 Milking Speed 106