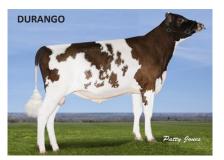

Revolution son Des Cretes DURANGO. **DURANGO** stems from a VG-86 Rockstar dam, an EX-90 Oblique and an VG-85-2YR Showstar whose four progeny are all classified EX. DURANGO is in the top 5% of the breed for Milk with +1142 and top 3% of the breed for type

with +10 Conformation. Of note, like TUXEDO, DURANGO will be another great option for overall Feet & Legs improvement (+10 Overall, +10 Heel Depth, +8 RLRV).