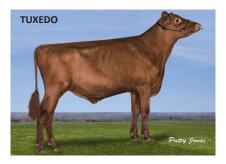

## Invested in your future.

AYRSHIRE

Two exciting new additions to our Ayrshire line-up this round. The first is the Volvo son Ruisseau Clair TUXEDO who debuts with 2889 GPA LPI, +987 Milk, +38 Fat, +31 Protein and +13 Conformation. TUXEDO's dam is a VG-87 Reality from an EX-2E 94

Calimero and a VG-89 daughter of the world-famous "Happy Spirit". TUXEDO joins our line-up as the #1 GPA sire in Canada for Conformation (+13), Dairy Strength (+10) and Feet & Legs (+15)! TUXEDO also carries the coveted HealthSmart and Robot Ready designations. Our second addition is the very balanced