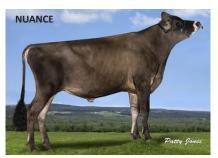

## **JERSEY**

Our Jersey line-up continues to break new ground with two new additions this proof round. St-Lo NUANCE has been added to our list this round. Please note: Semen is only available on a Pre-Order basis. NUANCE is a Balin son from a VG-85-2YR Samson

daughter of Dorlyn Jete-Stream Miel EX-94-5E! NUANCE, who carries the HealthSmart and A2A2 designations, offers a balance breeding profile that will suit breeders regardless of their goals. His daughters will have ample Milk (+534), solid components (+.07% Fat, +.01% Protein) and pleasing type (+13 Conformation). You can expect the NUANCE daughters to have snugly attached udders which have fantastic Texture (+11). Their Feet & Legs will be suited for modern dairy operations (+8 Heel Depth, +7 RLRV) and he will be a welcomed source of open, angular frames (10 Dairy Strength). NUANCE will also be one of Semex's very best for Health & Fertility improvement