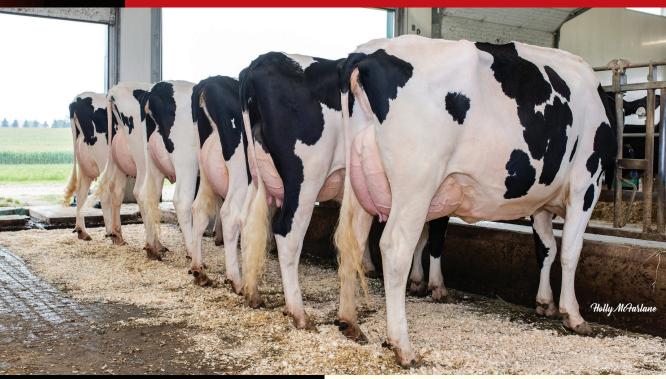

## CINDERDOOR

0200HO07850 DOORMAN x IOTA x GOLDWYN

**+2882** GMACE LPI **1516** PRO\$ +13 CONFORMATION +11 MAMMARY SYSTEM +13 DAIRY STRENGTH

Source: GMACE 18\*AUG

RIGHT -LEFT: GLEN ISLAY CINDERDOOR STARLING VG-87-2YR-CAN GLEN ISLAY CINDERDOOR FROST NO GLEN ISLAY CINDERDOOR RUMMY NO GLEN ISLAY CINDERDOOR BOMBA NC FIELDHOLME CINDERDOOR COOCHIE NC GLEN ISLAY CINDERDOOR BRYNN VG-85-2YR-CAN

GLEN ISLAY CINDERDOOR STARLING VG-87-2YR-CAN

Photos by Holly McFarlane