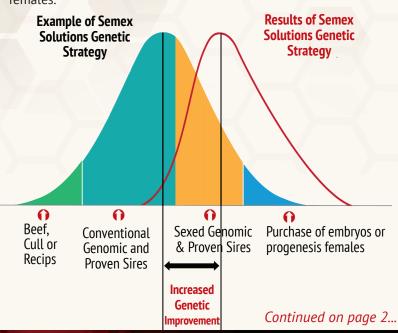

### Advance your herd's genetic progress with Semex Embryos

Sexed female embryos of known genomic level are now available

Genomically tested embryos provide extreme genetic value! If you could generate a 3300 LPI or higher calf from a 2000 LPI heifer, you would essentially be short-cutting about four generations of genetic improvement. So how can you do it? Genomically tested embryos are an important tool available through EastGen. Many of the embryos we have on offer are sisters to future Semex sires or bull mothers. Since they are already genomically tested, these embryos have a known genomic evaluation that gives you certainty of their ranking and value. Also, where sexed semen typically gives you 92% females, genomically tested embryos provide 100% females.



# **Update**October 2018

## Call for Director Nominations

EastGen members in the following zones are invited to submit nominations for Directors for a three year term. Early nomination forms will be mailed and posted at www. eastgen.ca this fall. All nominations must be submitted prior to **Friday**. **October 26, 2018** at 5:00 p.m.

Zone 1 – Newfoundland-Labrador, PEI, New Brunswick

Zone 4 – Frontenac, Grenville, Lanark, Leeds, Renfrew

Zone 7 - Simcoe, Northern Ontario

Zone 10 – Oxford, Region of Niagara, Brant, Haldimand, Norfolk, Wentworth

\*\* The current director in Zone 7 (Robert Wright) is not eligible to rerun as he has completed the maximum term a director can represent the membership on the EastGen Board of Directors.

Please note that Delegate and Alternate Delegate ele