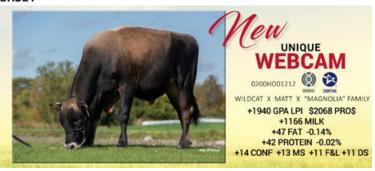

### **JERSEY**

Bred to be great, our first Genomax™ addition Unique WEBCAM does not disappoint. WEBCAM, who is available sexed on a Pre-Order basis, will give a huge kick for production (+1166 Milk) and with an impressive +14 for type, he is second only to our St-Lo **VIDEO** for Conformation who held at +15. When guarded for deviations, WEBCAM is going to tick a lot of boxes. WEBCAM is our first Wildcat son (Texas x Legal) and his dam is a VG-87 Matt who is the #7 Conformation cow in Canada and full sister to the #1 cow for type. They both stem from an EX-92-3E 6\* Governor from the 2016 Jersey Cow of the Year Avonlea Mischief's Magnolia SUP-EX-92-4E 12\*. Magnolia's dam is also the granddam of one of the true great of the breed *Musqie Iatola Martha EX-97* three time Supreme Champion at the RAWF, Supreme Champion of WDE 2016, and two time Reserve Supreme Champion at WDE! Bred to be great and now available for our Jersey breeders!