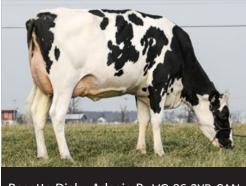

Basetta Digby Adagio P VG-86-2YR-CAN

Adagio-P emanates from a truly renowned cow family that is packed with Star Brood cows and breed leaders from both sides of the border. Sired by the heterozygous polled sire Powerball-P, Adagio-P's dam is the former #1 GLPI cow Stantons McCutchen