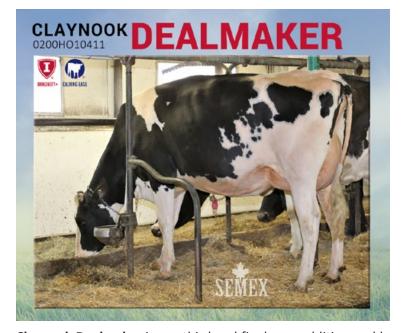

Claynook Dealmaker is our third and final new addition and he brings our list of Immunity+® designated proven sires available day-to-day to an all-time high of 10! **Dealmaker** is our first Unix son returned to service. His mother Claynook Dawnette Hunter EX 6\* is a former #1 ranked heifer in Canada. Her dam OCD Planet Diamond EX-92-3E 28\* has over 20 sons in A.I. and traces back to the respected Windsor-Manor Rud Zip EX-95-4E DOM GMD 1\*. Dealmaker debuts with +3075 GLPI, +1011 Milk, +58 Fat (+0.17%), 28 Protein (-0.04%) and reliable +12 for Conformation (on 281 classified daughters). With +15 for Mammary System, **Dealmaker** is our highest proven sire on our sheet. His double digit ratings for all attachments will trigger interest (+11 Fore, +12 Rear Height, and +10 Rear Width) as will his unreal +18 for Median Suspensory. Daughters will have sound legs (+7 Overall, 107 Hoof Health) and they will have some width (+6 Pin Width) and an ideal sloping Rump Angle (4L). With a Calving Ease of 103 and also being available in our 20 for \$20 Special, we think that we will be seeing the Immunity+® designated Dealmaker closing quite a few deals!