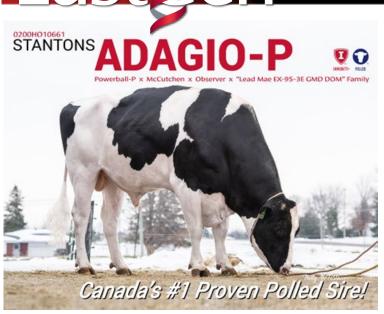

# HOLSTEIN Proof Update

We are breaking new ground this proof round with the addition of a myriad of exciting new bulls including a long-awaited proven polled superstar in Stantons Adagio-P.

Superstar is not an overstatement when you talk about the newly launched Stantons Adagio-P. He debuts as Canada's #1 proven polled sire for GLPI (3381), for Pro\$ (\$2184), and for Combined Fat & Protein (+133 kg). Adagio-P, however, is far more than an exciting new proven polled sire. He ranks with the very best of the best and is in fact the #2 ranked proven Immunity+® designated sire for both GLPI and Pro\$ in the World!

Basetta Digby Adagio P VG-86-2YR-CAN

Adagio-P emanates from a truly renowned cow family that is packed with Star Brood cows and breed leaders from both sides of the border. Sired by the heterozygous polled sire Powerball-P, Adagio-P's dam is the former #1 GLPI cow Stantons McCutchen

1174 Agree VG-88 10\* (also the dam of our #1 used sire since the August proofs **Stantons Alligator**). Her dam is a VG-2YR 11\* Observer from a VG-87-2YR 18\* Bolton which stemmed from Wabash-Way Emilyann VG-88-2YR 44\*. Emilyann (by Shottle) was a former #1 CTPI & GTPI cow in the breed as was her mother Crockett-Acres Elita VG-87 GMD DOM 11\*. Ultimately, Adagio-P is backed by 14 direct generations of VG and EX dams which also includes the world-renowned matriarch of the family

Whittier Farms Lead Mae EX-95-3E DOM GMD.

Being a heterozygous polled carrier, the probability for polled progeny when Adagio-P is mated to cows known to be non-carriers of the polled gene is 50%.

Adagio-P debuts with +1678 Milk, +63 Fat (-0.01%), +70 Protein (+0.11%) and +12 for Conformation. Udders will be shallow (+11 Overall, 7S Udder Depth), with silky quality (+8 Texture) and high, wide rear udders (+10 Rear Attachment Height, +9 Rear Attachment Width).

Their Feet & Legs, with ample Heel Depth (+7), correct Rear Leg Set (0), and outstanding leg set when viewed from the rear (+14 RLRV), will be suited for any management system. Their rumps are also made the way breeders want them. In fact, he is our very best with +14 Rump. He is also our #1 Daughter Fertility sire with 108. Interestingly, when you dig into this number, you will see that to date his 670 registererd heifers' Age at First Service is almost two full months earlier than breed average (57 days earlier) and the 56-Day NRR on his milking daughters is 10% better than breed average! Adagio-P, who will join our 30 for \$30 Special, is not just a star in the making, Adagio-P is a superstar now!