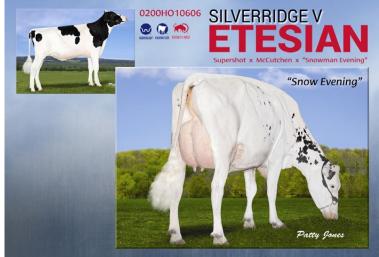

Our second addition, the highest on our proven list, is **Silverridge V Etesian**. **Etesian** debuts with a GMACE LPI of +3410, \$2870 Pro\$, +2430 kg Milk, +73 Fat (-0.19%), +60 Protein (-0.16%) and +11 Conformation. **Etesian**, by Supershot, is from a VG 1\* McCutchen daughter of *Velthuis S G Snow Evening VG-87-2YR* **7**\* (dam of the popular **Silverridge V Wickham**). Her dam was one of Planet's best daughters *Calbrett Planet Eve VG-87 16*\* who traces back to the world-renowned matriarch of the family *Whittier Farms Lead Mae EX-95-3E DOM GMD*.

There is no proven sire or GMACE proven sire in the World with the level of Milk of **Etesian** that is better for Conformation (+11). *He is in a league of his own!* Combined with that, he is 103 or higher for Herd Life, Mastitis Resistance, Hoof Health, Daughter Fertility, Milking Temperament, Calving Ability, and Daughter Calving Ability. Last but not least, **Etesian** is also designated as **Calving Ease<sup>™</sup>**, **Robot Ready<sup>™</sup>**, and **Fertility First<sup>™</sup>**!