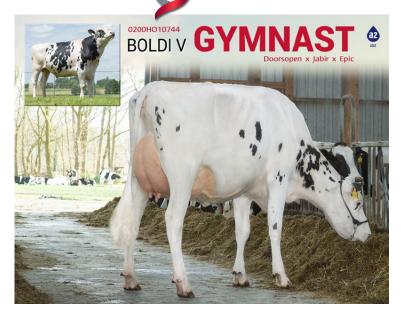

Our two new additions to our proven sire line-up this round now top our current proven sire listing. Locally-bred **Boldi V Gymnast** is our first. **Gymnast** is our first proven **Doorsopen** son (by **Doorman**) out of four direct generations of VG-2YR dams which includes the well-known *Velthuis SG MOM Alesia VG-87-2YR 18\** and *Allyndale-I Goldwyn Albany VG-87 14\**. Gymnast's 5th dam is the famous *MD-Delight Durham Atlee EX-92 GMD DOM 14\** (All-American Jr. 3-Yr-Old & Res. Gr. Ch. '05 WDE). **Gymnast** debuts with +3386 GLPI, \$2672 Pro\$, +1615 Milk, +71 Fat (+0.07%), +70 Protein (+0.12%) and +8 for Conformation.

Breeders can expect shallow udders (5S) with strong udder support (+8) and ideal Feet & Legs (+7 Heel, +5 RLRV, 1C RLSV). **Gymnast** will tend to lower the pin set (1L) which many breeders are looking for today and carry good width through their rumps (+11 Pin Width). With this balanced type profile, we get the added bonus that **Gymnast** is our very best active proven sire for overall Health & Fertility with a rating of +599. Of note within this rating is his 105 HL, 107 for Mastitis Resistance, Metabolic Disease, and Hoof Health, 106 for Daughter Fertility and 103 for Daughter Calving Ability. If that wasn't enough, **Gymnast** is also A2A2 designated, he can be used on heifers (101 Calving Ability) and he is an outstanding settler (61 Semen Fertility).