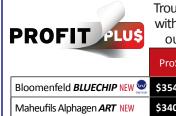

|                                   | Pro\$  | gpa<br>Lpi | Fat<br>(kg) | Prot<br>(kg) | Conf | Mast.<br>Resist. | HL  |
|-----------------------------------|--------|------------|-------------|--------------|------|------------------|-----|
| Bloomenfeld <b>BLUECHIP</b> NEW 😡 | \$3541 | 3558       | 120         | 73           | 6    | 109              | 109 |
| Maheufils Alphagen ART NEW        | \$3406 | 3592       | 107         | 89           | 8    | 111              | 106 |
| Progenesis MITSUBISHI 🛛 🎂 Ϋ       | \$3222 | 3458       | 113         | 98           | 7    | 102              | 103 |
| Silverridge V CIRCUS 🛛 💩 Ϋ        | \$2999 | 3376       | 103         | 73           | 7    | 103              | 105 |