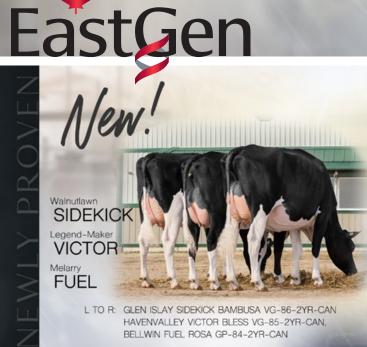

We will start with Canada's highest newly proven sire the long-anticipated Melarry Fuel. Fuel, the highest proven Immunity+<sup>™</sup> production sire in the world, debuts with an impressive +2043 Milk, +110 Fat (+.26%), +70 Protein (+.01%), +3433 GLPI and +12 Conformation. Fuel (Canada's #1 ranked Duke son x VG-89 Kingboy x EX Mogul) will offer well-attached, shallow udders (+8 Overall) with ideal

Although falling just short of the minimum daughter threshold to receive an official production proof, excitement will only continue to surge with the release of the first official Conformation proof of +19 for Walnutlawn Sidekick (#1 in Canada). Classification scores for Sidekick daughters in Canada continue to drive this type sensation to unprecedented levels. Currently on 155 daughters, Sidekick (by Abbott) is 95% GP or Better and is an amazing 37% VG-2YR-Olds! His

Like Sidekick, Legend-Maker Victor debuts with only a partial proof that sees him carrying a GPA evaluation for production

Continued from Page 1

while receiving his first official Canadian Conformation proof of +13. Victor, who is A2A2 and R**obot Readv<sup>™</sup>** designated. is a deeply-bred Kingpin son from an EX-92 1\* Liquid Gold, an EX-91 Goldwyn, EX-92-2E DOM Outside that goes back to the reputed All-American Aitkenbrae Starbuck Ada EX-94-2E DOM 4\*. Breeders can expect high deviation milk