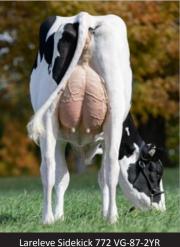

Although falling just short of the minimum daughter threshold to receive an official production proof, excitement will only continue to surge with the release of the first official Conformation proof of +19 for Walnutlawn Sidekick (#1 in Canada). Classification scores for Sidekick daughters in Canada continue to drive this type sensation to unprecedented levels. Currently on 155 daughters, Sidekick (by Abbott) is 95% GP or Better and is an amazing 37% VG-2YR-Olds! His

EX-94 7\* McCutchen dam is a maternal sister to the elite type sire Walnutlawn Solomon. She is also the former #1 Conformation Cow in Canada and completes twelve generations VG or EX dams from the world-renowned "Splendor 39\*" family. Bred to be great, it is clear that **Sidekick** and now his high-ranking progeny are well on their way to be in a revered class of their own. (Added note: a limited supply of Sidekick sexed semen is available.)