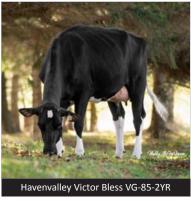

Like Sidekick, Legend-Maker Victor debuts with only a partial proof that sees him carrying a GPA evaluation for production

Continued from Page 1

while receiving his first official Canadian Conformation proof of +13. Victor, who is A2A2 and R**obot Readv<sup>™</sup>** designated. is a deeply-bred Kingpin son from an EX-92 1\* Liquid Gold, an EX-91 Goldwyn, EX-92-2E DOM Outside that goes back to the reputed All-American Aitkenbrae Starbuck Ada EX-94-2E DOM 4\*. Breeders can expect high deviation milk

(+.17% Fat, +.32% Protein) from snug, shallow udders (9S Udder Depth), ideal Feet & Legs (+13 Overall), capacious frames (+7 Chest Width) and with a +6 Loin, 7L Rump Angle, +5 Pin Width and 8A Thurl Placement, their rumps will be picture perfect.