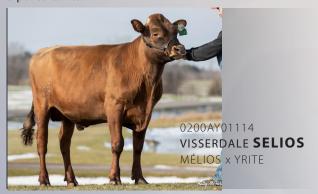

the Very Best in Genetic Solutions Available Anywhere - for all Dairy Breeds!

The first proof round of the year has arrived and we saw gains to Conformation list debuting with +15 for type while offering more every category of our expansive Holstein sire line-up. Regardless than 1500 kg more milk than his sire and positive fat deviations of your goals, we are confident that our current list of sires will (+.07%). Alongside will sire some really outstanding daughters offer the very best genetic solutions available anywhere for your with exceptional udders (+12 Mammary System), wide and herd.

#### **HOLSTEIN**

We will start with the newly proven Brabantdale Alongside. Alongside will be available Day-To-Day Sexed. The well-bred Alongside was destined to be an exceptional type proven debut this fall. Alongside sits nicely at the top of Canada's

square rumps (+10 Rump, +9 Loin, +11 Pin Width), capacious frames (+9 Dairy Strength), and unreal legs suited for any barn environment (+10 overall, +16 Heel Depth, +12 Foot Angle).

sire from day one. Sired by the sensational Sidekick, Alongside Other Proven Highlights: Pine-Tree-I Pursuit continues to deliver and has a maternal line that is flush with high scoring dams all breeders have taken note making him our #1 used sire with sexed with extraordinary production records and stemming from the semen (ever). Pursuit, who carries the Calving Ease and Robot remarkable and beautiful RC-LC Goldwyn ATM EX-92 DOM 6\*. Ready™ designations, is our #1 GLPI sire (+3644) and Canada's #2 His 3/4 brother, the exciting Breeder's Edge sire Alleyoop, is Pro\$ sire (\$3438) and he's breaking new ground on the other side generating a lot of buzz already prior to his hotly-anticipated of the border as well with 1016 NM\$, 2949 TPI, 7.2 PL, 1.61 PTAT,