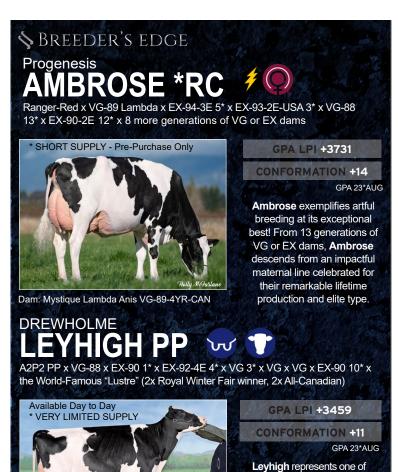

or outstanding strong frames (+16 Dairy Strength, +11 Chest Width, +12 Body Depth), and ideal rump structures for many of today's common blood lines (Rump Angle 6L). Fuel will be a welcome bargain as part of our 30 for \$30 Special! Westcoast Randall will be available as part of our 30 for \$25 Special as will the King of the Ring, perennial favourite Unix. The Unix son and udder specialist, Claynook Dealmaker, gained for GLPI, Pro\$, Milk, Fat, and Protein while holding at +11 for Conformation and offers real value in our 30 for \$20 Special. Of note, amazingly every sire made available on our current proven sire list is available in one of our bucket specials this round! Take advantage of our high reliability, elite proven herdbuilder bulls to add some value to your breeding program.





homozygous polled bulls offered ever! Leyhigh's maternal line stems from 16 generations of VG or EX dams spanning over 80 vears from one of Canada's most Dam: Drewholme Lambda Leysure P VG-88-3YR-CAN amazing families - the Lustres!

the most complete pedigreed

#### **NEW Pre-Purchase Only SEXED** Additions \* SEMEXX S Pro\$ 중골 Progenesis KALAHARI \*RC 3865 3662 108 12 1507 +.28 (Ranger-Red x Lambda) Progenesis TROY \*RC 3864 3875 111 1028 +.65 11 (Ranger-Red x Zazzle) Progenesis **RUBBLE** +.70 8 3779 3304 109 801 (Conway x Einstein) \*Limited Supply Siemers PARBO \*RC +.17 9 3737 3554 112 1257 (Ranger-Red x Lambda) \*Limited Supply Progenesis **KELO** 3404 104 11 3731 1876 +.07(Lugnut x Lambda) Mystique ANIMATION \*RC 12 3728 3145 109 1076 +.38(Ranger-Red x Rozume) Dubenoit KRAKEN 3634