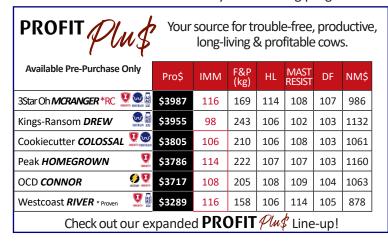

for outstanding strong frames (+16 Dairy Strength, +11 Chest Width, +12 Body Depth), and ideal rump structures for many of today's common blood lines (Rump Angle 6L). Fuel will be a welcome bargain as part of our 30 for \$30 Special! Westcoast Randall will be available as part of our 30 for \$25 Special as will the King of the Ring, perennial favourite Unix. The Unix son and udder specialist, Claynook Dealmaker, gained for GLPI, Pro\$, Milk, Fat, and Protein while holding at +11 for Conformation and offers real value in our 30 for \$20 Special. Of note, amazingly every sire made available on our current proven sire list is available in one of our bucket specials this round! Take advantage of our high reliability, elite proven herdbuilder bulls to add some value to your breeding program.





homozygous polled bulls offered ever! Leyhigh's maternal line stems from 16 generations of VG or EX dams spanning over 80 vears from one of Canada's most Dam: Drewholme Lambda Leysure P VG-88-3YR-CAN amazing families - the Lustres!

the most complete pedigreed

#### **NEW Pre-Purchase Only SEXED** Additions \* SEMEXX S Pro\$ 중골 Progenesis KALAHARI \*RC 3865 3662 108 12 1507 +.28 (Ranger-Red x Lambda) Progenesis TROY \*RC 3864 3875 111 1028 +.65 11 (Ranger-Red x Zazzle) Progenesis **RUBBLE** +.70 8 3779 3304 109 801 (Conway x Einstein) \*Limited Supply Siemers PARBO \*RC +.17 9 3737 3554 112 1257 (Ranger-Red x Lambda) \*Limited Supply Progenesis **KELO** 3404 104 11 3731 1876 +.07(Lugnut x Lambda) Mystique ANIMATION \*RC 12 3728 3145 109 1076 +.38(Ranger-Red x Rozume) Dubenoit KRAKEN 36