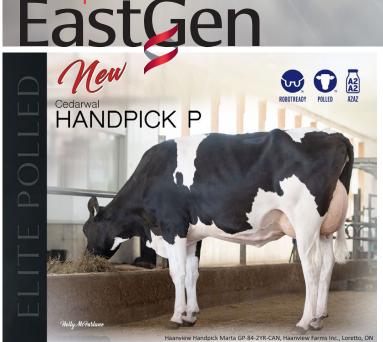

We will start with the exciting newly proven Cedarwal Handpick P who debuts with a splash as Canada's #1 ranked proven polled sire! Handpick P begins his proven career with +3521 GLPI, +329 Milk, +85 Fat (+.60%), +41 Protein (+.24%), and +11 for Conformation. The richly-bred Handpick P is a Luster-P son from a VG-86 daughter of a high-component, VG-87-2YR 9\* Numero Uno, from the former two-time #1 LPI cow in Canada, Oconnors Planet Lucia VG-86-2YR 22\*. Lucia is a daughter of the respected Comestar Goldwyn Lilac VG-89-

5YR-CAN 44\* who stems from the incomparable, genetic giant Lylehaven Lila Z EX-94 25\*! Breeders can expect Handpick P daughters to have outstanding udders (+10 Mammary System, 6S Udder Depth) with especially high rear udder attachments (+12 Rear Attachment Ht.) and

ideal Feet & Legs (+6). Handpick P is Robot Ready™ designated, an A2A2 carrier, can be used on heifers (103 Calving Ability), and will leave daughters made to last with 105 Mastitis Resistance and 104 Herd Life. If that is not enough, Handpick P will be available in our 30 for \$30 Special!