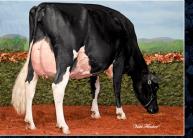

Other Proven Sire Highlights: With the addition of close to 300 milking daughters, Brabantdale Alongside saw a pleasing gain in Milk to +267 kg while offering solid Fat deviation improvement (+.14%), and outstanding type (+14). Sired by the sensational Walnutlawn Sidekick, Canada's #1 Type sire with +15, Alongside has a maternal line that is flush with high scoring dams all with extraordinary production records and stemming

**HOLSTEIN** Proof Update

from the remarkable and beautiful RC-LC Goldwyn ATM EX-92 **DOM 6\***. Alongside is siring some really outstanding daughters with exceptional udders (+10 Mammary System), wide and square rumps (+10 Rump, +10 Loin, +9 Pin Width), capacious frames (+8 Dairy Strength), and unreal legs suited for any barn

environment (+9 overall, +19 Heel Depth, +14 Foot Angle). Alongside is A2A2 and will be available on a Short Supply Pre-Order Sexed basis.

Progenesis Knowhow continues to gain with the addition of more daughters. He is our #2 ranked proven sire now with