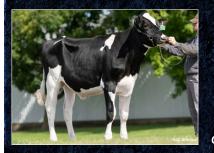

+3565 GLPI. He gained for 🗐 Fat (+81 kg) and Protein (+80 kg) again this round and with +2187 for Milk, he continues to be the highest proven sire for Milk of any with at least doubledigit type in Canada (+12 Conformation)! Knowhow, who is an A2A2 carrier, is designated Calving Ease

and Robot Ready™, and is also fantastic for Hoof Health (109), Mastitis Resistance (107), and Semen Fertility (63). Knowhow will be a tremendous bargain as part of our 30 for \$30 Special!

Westcoast Alcove again remains at the top of the LPI listing, now ranking #7 at +3625 GLPI with over 3,800 daughters! The A2A2 and Fertility First™ designated Alcove is also Canada's #1 sire of Top 1000 GLPI Cows! He remains an outstanding and reliable source of elite production with +2322 Milk, +135 Fat (#6 overall) and +92 Protein and there is still no proven sire higher for Milk or Fat in Canada with his level of Conformation (+8). Alcove will continue to be a reliable choice to settle cows (64 Semen Fertility), will be available both as conventional semen and Day-To-Day Sexed, and as part of our 30 for \$30 Special.