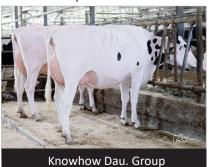

environment (+9 overall, +19 Heel Depth, +14 Foot Angle). Alongside is A2A2 and will be available on a Short Supply Pre-Order Sexed basis.

Progenesis Knowhow continues to gain with the addition of more daughters. He is our #2 ranked proven sire now with

+3565 GLPI. He gained for 🗐 Fat (+81 kg) and Protein (+80 kg) again this round and with +2187 for Milk, he continues to be the highest proven sire for Milk of any with at least doubledigit type in Canada (+12 Conformation)! Knowhow, who is an A2A2 carrier, is designated Calving Ease

and Robot Ready™, and is also fantastic for Hoof Health (109), Mastitis Resistance (107), and Semen Fertility (63). Knowhow will be a tremendous bargain as part of our 30 for \$30 Special!

Westcoast Alcove again remains at the top of the LPI listing, now ranking #7 at +3625 GLPI with over 3,800 daughters! The A2A2 and Fertility First™ designated Alcove is also Canada's #1 sire of Top 1000 GLPI Cows! He remains an outstanding and reliable source of elite production with +2322 Milk, +135 Fat (#6 overall) and +92 Protein and there is still no proven sire higher for Milk or Fat in Canada with his level of Conformation (+8). Alcove will continue to be a reliable choice to settle cows (64 Semen Fertility), will be available both as conventional semen and Day-To-Day Sexed, and as part of our 30 for \$30 Special.