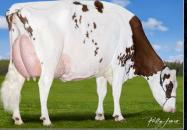

We will start with the exciting newly proven Cedarwal Handpick P who debuts with a splash as Canada's #1 ranked proven polled sire! Handpick P begins his proven career with +3521 GLPI, +329 Milk, +85 Fat (+.60%), +41 Protein (+.24%), and +11 for Conformation. The richly-bred Handpick P is a Luster-P son from a VG-86 daughter of a high-component, VG-87-2YR 9\* Numero Uno, from the former two-time #1 LPI cow in Canada, Oconnors Planet Lucia VG-86-2YR 22\*. Lucia is a daughter of the respected Comestar Goldwyn Lilac VG-89-

5YR-CAN 44\* who stems from the incomparable, genetic giant Lylehaven Lila Z EX-94 25\*! Breeders can expect Handpick P daughters to have outstanding udders (+10 Mammary System, 6S Udder Depth) with especially high rear udder attachments (+12 Rear Attachment Ht.) and

ideal Feet & Legs (+6). Handpick P is Robot Ready™ designated, an A2A2 carrier, can be used on heifers (103 Calving Ability), and will leave daughters made to last with 105 Mastitis Resistance and 104 Herd Life. If that is not enough, Handpick P will be available in our 30 for \$30 Special!