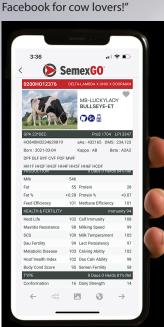

# SemexGO™ - Sire Search at Your Fingertips

The SemexGO™ sire search app, launched worldwide in March 2023, has gained a solid following in the past year including EastGen's John Hedden who quickly introduced it to his customers. They're now hooked on this free app's ability to easily deliver fast results by breed, traits, and brands in LPI and TPI.

"It's the greatest thing Semex has come up with," enthusiastically states Hedden, an EastGen Regional Sales Rep./Al Technician based in the Renfrew County area of Eastern Ontario. "You can search any bull, not just Semex sires, enter your criteria and get a short list of available bulls."

SemexGO places access at your fingertips. It gives users the ability to see full, updated proofs as soon as sires are released, determine they are available sexed, and make mating guide changes just by contacting your EastGen rep. after purchasing semen from a new bull. The app also offers options to narrow bull searches based on your own breeding goals, i.e. Immunity+, Conformation, Polled, and other categories. SemexGO lets you search for any competitor bull proof, new or old, for comparisonsake, and gives users access to Immunity indexes which are exclusive to Semex. It also works seamlessly with Semex's growing suite of solutions available to EastGen customers. "It's fantastic," says Hedden. "SemexGO is better than scrolling on

### **SemexGO™ Highlights**

- Free app available to download from Apple & Google Play stores
- · Easy to use, fast search results
- Customize your traits & sort Semex brands
- See up-to-date photos
- Make your favourite sire list
- Sorted by TPI, LPI & PLI indexes, with more to
- Available in English, French, Spanish, Italian, Hungarian, Finnish, Ukrainian, Chinese & Polish

EastGen Regional Sales Representative John Hedden uses SemexGO™ and encourages his customers to explore the benefits of having information in a handy, on-the-go format to aid in matina and semen purchase decisions.