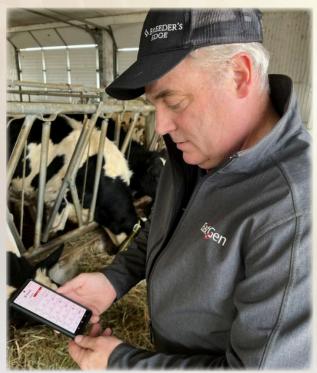

# SemexGO™ - Sire Search at Your Fingertips

The SemexGO™ sire search app, launched worldwide in March 2023, has gained a solid following in the past year including EastGen's John Hedden who quickly introduced it to his customers. They're now hooked on this free app's ability to easily deliver fast results by breed, traits, and brands in LPI and TPI.

EastGen Regional Sales Representative John Hedden uses SemexGO™ and encourages his customers to explore the benefits of having information in a handy, on-the-go format to aid in matina and semen purchase decisions.