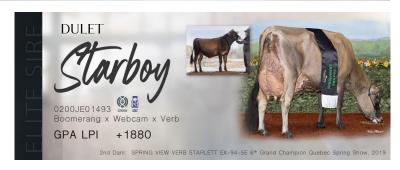

Our second addition is the exciting **Dulet Starboy**. **Starboy** is a son of the high type Caspian son Boomerang. His dam a VG-87-2YR-CAN Webcam from the very popular Western Ontario-bred Spring View Verb Starlett EX-94-5E 6\*. Starlett is a Gold, twotime Silver, and Lifetime Award winner. She was a class winner at the 2018 Quebec Spring Show as a 5-YR-Old and in 2019, she won the Mature Cow class and was named Grand Champion! She is backed by an EX-92-4E Minister with a Lifetime Production Award, a VG-88 3\* Councillor, and two more generations of VG dams, both Silver Award winners. Starboy debuts with +1880 GPA LPI, +462 Milk, +40 Fat (+.22%), +32 Protein (+.18%), and +13 for Conformation.