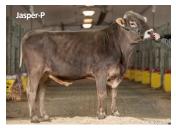

Our second new addition is the heterozygous polled sire Pine-Tree Jasper-P. Jasper-P is a Jonmar son from a Kade-P daughter out of an EX Driver followed by a VG Andy. Jasper-P debuts with +2145 GPA LPI, +1083 Milk, +56 Fat (+.09%), +53 Protein (+.10%), and a solid +6 for

Conformation. In addition to his pleasing production profile, breeders can use Jasper-P to add width and capacity (+12 Chest Width, +10 Body Depth). As well, at least half of his calves will be polled.