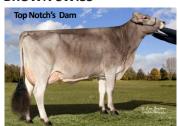

## **BROWN SWISS**

Two new additions this proof round for our Brown Swiss breeders starting with Hilltop Acres Top **Notch**. **Top Notch** is an exciting son of the very balanced sire HF Design. His dam is a VG-88 Kingsley from an EX Doboy granddaughter of the renowned Cozy Brook Pronto

Twylight EX-93-4E, 2012 Wisconsin Cow of the Year. **Top Notch** debuts with +2446 GPA LPI, +843 Milk, +60 Fat (+.25%), +48 Protein (+.17%) and an exciting +13 for Conformation. Of note, Top Notch is our new leading sire for Mammary System with +11. He is also double-digit for Feet & Legs (+10) and Dairy Strength (+10).