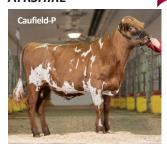

## COMPONENT Proof Update BREED April 2024

**AYRSHIRE** 

Des Rasades Caufield-P is our one new addition this proof round for our Avrshire enthusiasts. Caufield-P is a heterozygous polled Armageddon son from a VG-86 ELITE Aslan from a Caterpillar-P, followed by five generations of VG or EX dams. Caufield-P, the #4 ranked sire in Canada, begins his career with

+3147 GPA LPI, +816 Milk, +69 Fat (+.44%), +41 Protein (+.15%), and +5 for Conformation. Similar to his father, Caufield-P will be a nice addition to add value with his superior SNF/Fat Ratio and as a solid Feet & Legs improver.