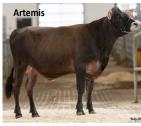

## **JERSEY**

Lots of news for our Jersey breeders this round starting with our first addition Lencrest Artemis. Artemis is an early son of the popular **Lencrest Tobefamous**. Artemis' dam is none other than the sensational Lencrest Cocopuff EX-93-2E 3\*, the most influential brood cow in recent times. **Artemis** joins our

line-up as the #1 GPA LPI sire with +2194, +900 Milk, +93 Fat (+.64%), +49 Protein (+.20%), and +12 for Conformation. Being a FastStart sire, breeders will need to have an agreement signed to purchase him. Ask your EastGen representative for more details.