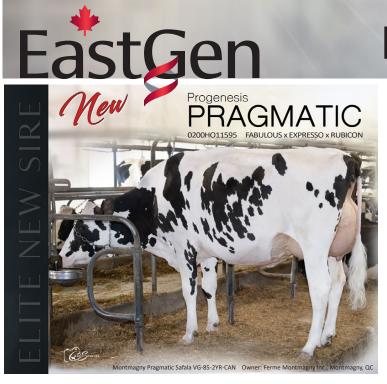

The first proof round of the year has arrived and you can be confident that our comprehensive Holstein sire line-up will offer the very best genetic solutions available anywhere for your herd.

We will start with the exciting newly proven **Progenesis** Pragmatic who debuts as Canada's new #8 GLPI sire. Most importantly with Pragmatic, is that there is no sire in the breed higher for Milk than Pragmatic that has his level of type! Pragmatic begins his proven career with +3640 GLPI, +2325 Milk, +99 Fat (+.07%), +92 Protein (+.10%), and +5 for Conformation. The richly-bred Pragmatic is a Fabulous-Expresso-Rubicon cross from 13 generations of VG or EX dams from the Walkup Astronaut Lou Ann family. In addition to his outstanding production potential, positive deviations, and solid type profile, breeders can use **Pragmatic** as a reliable Health & Fertility sire ranking 102 or higher for Daughter Fertility, Herd Life, Mastitis Resistance, Metabolic Disease, Daughter Calving Ability, Lactation Persistency, and Hoof Health. Pragmatic will join our line-up as part of our 30 for \$30 Special while supplies last.