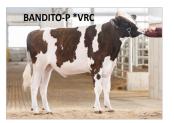

Joining Bespoke as our second Polled addition is Westcoast Bandito-P \*VRC. Bandito-P (Zircon-P x Barolo SG x Doc) epitomizes balanced breeding debuting with +3776 GPA LPI, +421 Milk, +91 Fat (+.64%), +34 Protein (+.17%) and +12 Conformation. With +12 for

Put Genomics to Work.

Breed for a healthier, more profitable

herd from start to finish with Elevate.

Mammary System, the **Robot Ready™** designated **Bandito-P** is tied with **Leyhigh-PP** as our best **Polled** sire for udder improvement. Like **Bespoke-PP**, **Bandito-P** will deliver Feet & Legs (+7 Overall) and Rumps (+6 Overall) made for any of today's modern dairy environments. As a final note, you can also expect **Bandito-P** to be an improver for Feed Efficiency, Herd Life, Daughter Fertility, Mastitis Resistance, Hoof Health, Lactation Persistency, Milking Temperament, and Milking Speed. **Now that's value!** 