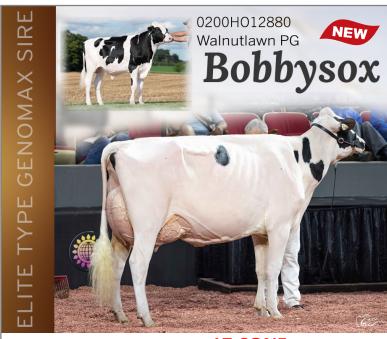

3483 GPA LPI +810 Milk +17 CONF aAa: 234165

Bullseye x Walnutlawn Lambda Beyonce VG-89-2YR USA

x Walnutlawn Alligator Briar VG-88 1\*

x Walnutlawn Abbott Breeze EX-91-3E

x Walnutlawn Doorman Breanna VG-88 5\*

x Sandy-Valley Atwd Brady EX 2\*

x Regancrest Bryanna EX-91 GMD 3\*

x Regancrest-PR Barbie EX-92 GMD DOM 6\*

x 5 generations of VG or EX dams

✓ The stylish **BOBBYSOX** is bound to be a monsterous hit in the marketplace. **BOBBYSOX** is not only sired by the hottest sire in the industry, **Bullseye**, he is his #1 Conformation son with +17! His dam, **Beyonce**, was a unanimous favourite from this past fall impressing on the world stage on both sides of the border coming 4<sup>th</sup> Sr. 2-YR at the 2024 WDE and 4<sup>th</sup> Winter 2-YR at the 2024 RAWF National Show. She is also from an artfully-bred Canadian branch of the amazing "**Barbie**" family!