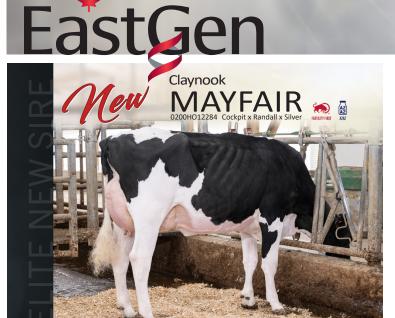

We start the year out right with a series of exciting new sires ideally suited for every dairy segment. Regardless of your herd goals, we have sires that will offer you outstanding value.

Joining our proven line-up this proof round is **Claynook Mayfair** with an official Canadian Conformation proof of +11. He still carries a GPA evaluation for production while falling just short of the minimum daughter threshold. **Mayfair**, who is **A2A2**, is one of our highest for Semen Fertility with 64 earning him the **Fertility First®** designation. By Cockpit, Mayfair comes from a VG-2YR Randall with two Superior Lactations. She stems from five more generations of VG-2YR cows from the EX GMD DOM "**Durham Mitzi®**". Aside from being a great settler, breeders can expect a nice addition of component-rich Milk (+937 Milk, +.44% Fat) combined with shallow, quality udders (1S Udder depth, 106 Mastitis Resistance), deep and open frames (+9 Dairy Strength, +11 Rib Structure), correct Rumps (+7), and ideal Feet & Legs (+10). From what we are hearing from positive field reports on **Mayfair** daughters from across Canada, we can expect even more exciting things to come for **Mayfair**!