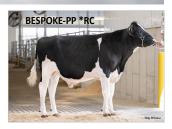

**HOLSTEIN** Proof Update

April 2025

We continue to see an expansion of our **Polled** sires offering again this proof round with the addition of two new **Polled** options. The first is the **A2A2** and **Red Factor** carrier **Hyland Bespoke-PP \*RC**. **Bespoke** (Logic x Ranger-Red x Mirand \*RC) will make a welcomed addition to our **Day-**

**To-Day Sexed** line-up. In fact, he is the #1 homozygous polled and red carrier sire in Canada with +3842 GPA LPI! Bespoke-PP debuts with +621 Milk, +109 Fat (+.72%), and +46 Protein (+.20%). Breeders can expect long-living (108 HL) and productive daughters that are made right (+12 for Conformation). Udders will be well-attached (+7 Mammary System). You can also expect ideal Feet & Legs (+11 Overall) and functionally perfect Rumps (+12 Overall) with strong Loins (+10), Pin Width (+7), and highly sought after rump slope (8L Rump Angle).