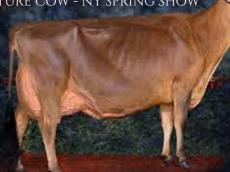

DAM: AVONLEA PREMIER CHOCOLATE CHIP EX-96-2E PICTURED AT 7 YEARS OF AGE, PHOTO: CARL SAUCIER

THE EXTRAORDINARY CAREER OF

## (Chacalate ()

DAM: AVONLEA PREMIER CHOCOLATE CHIP EX-96-2E

Grand Champion Cow, Fall Invitational Show 2020

1st Mature Cow & Grand Champion, NY Spring Show 2019

Grand Champion Cow, All-Canadian 2018

All-Canadian Five Year Old 2018