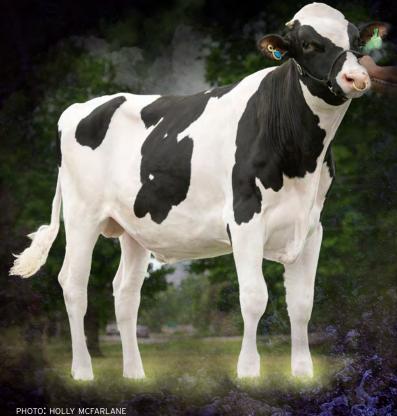

## S BREEDER'S EDGE

An impressive Alligator from one of Canada's most complete cow families, the Portraits! The family matriarch, "Outside Portrait", has gained universal renown as the ultimate brood cow for the 3X Master Breeder Bosdale herd. **PATHWAY** represents Canadian breeding at its very best!

# BOSDALE PATHWAY ALLIGATOR × DOORMAN X BOLTON

**GPA LPI +3374** 

**CONFORMATION +14** 

**MAMMARY SYSTEM +10** 

FEET & LEGS +12

DAIRY STRENGTH +9

RUMP +7

MILK +1401

**REAR ATT. WIDTH +11** 

GPA 22\*DEC

4<sup>TH</sup> DAM:

**BOSDALE OUTSIDE PORTRAIT** EX-94-2E-CAN 20\*

7-01 305D 14,845 676 4.6 421 2.8

4 SUPERIOR PRODUCTION LACTATIONS

1 SUPER 4 AWARD

LONGTIME PRODUCTION 80,000 KG AWARD

"HEART OF THE HERD" WINNER 2015

12 EX 2 VG DAUGHTERS

PHOTO: PATTY JONES