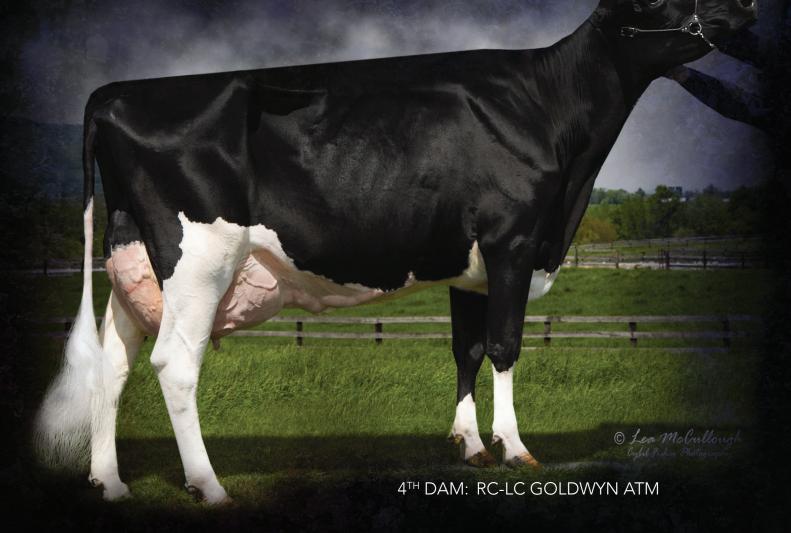

## ALLEYOOP

CRUSHABULL X BRABANTDALE RAMBO ANGELFACE VG-85-2YR 02-00 15,199M 610 4.0F 438 2.9P 458 495 415

2<sup>ND</sup> DAM IS A VG-85 MCCUTCHEN 02-01 305 17,890M 891 5.0F 562 3.1P 463 614 450
3<sup>RD</sup> DAM IS A VG-87 SNOWMAN 04-05 305 13,751M 506 3.7F 423 3.1P 262 261 256
4<sup>TH</sup> DAM IS THE LEGENDARY EX-92 RC-LC GOLDWYN ATM 03-10 305 17,069M 838 4.9F 587 3.4P