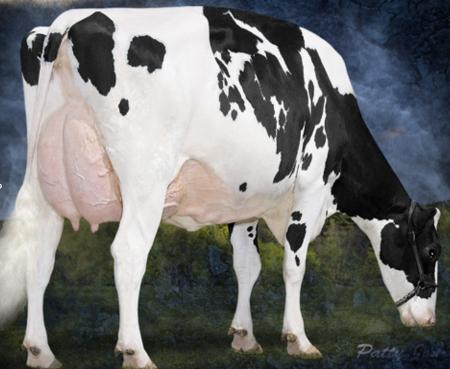

Elevate your expectations and your herd's genetics with **BRAYDEN P \*RC.** 

2<sup>ND</sup> DAM: WALUTLAWN DOORMAN BREANNA VG-88 2\* PHOTO: PATTY JONES