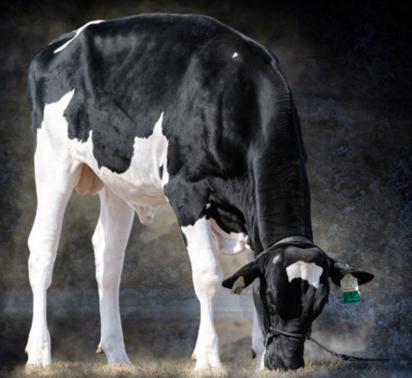

## BRAYDEN P\*RC

MIRAND PP x EX ABBOTT x VG-88 DOORMAN x 7 EX DAMS FROM THE "BARBIES"

**GPA LPI +3204** 

**CONFORMATION +11** 

**MAMMARY SYSTEM +10** 

**FORE ATTACHMENT +10** 

REAR ATT, HEIGHT +11

**DAIRY CAPACITY +13** 

LOIN +9

**MILK +1228** 

A2A2

GEBV 21\*APR

PHOTO: HOLLY MCFARLANE

Walnutlawn **BRAYDEN P \*RC**checks all of the boxes while bringing to you the next generation from the iconic **BARBIES!** As a polled, A2A2, and Red Carrier, this stylish Mirand PP son is bound to create waves in Red Holstein circles which value precision breeding. His maternal line is as deep as they come with 11 generations of VG or EX dams which is highlighted by a former #1 Canadian type cow as well as the former #1 type cow of the breed, the world-famous **BARBIE!** 