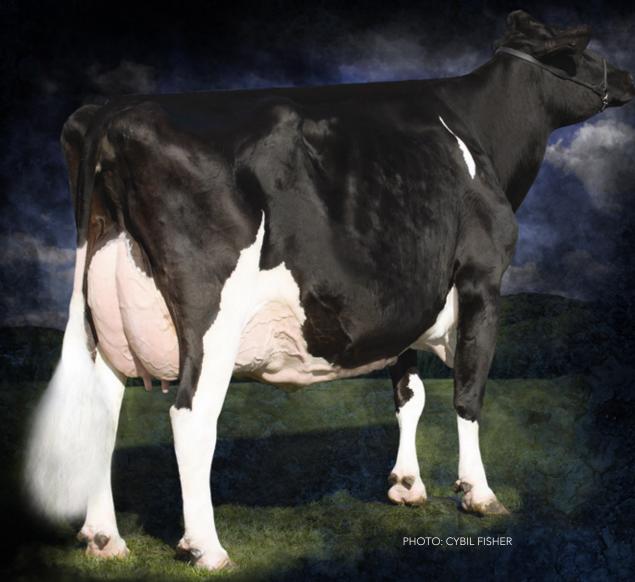

## **REGANCREST-PR BARBIE EX-92-7YR-USA GMD DOM 6\***

The premier Holstein Brood Cow in the World for Type!

DAM: WALNUTLAWN ABBOTT BREE EX-90 3\* 2-00 365d 13,588M 522F 3.8 470P 3.5 300-306-316

2<sup>ND</sup> DAM: WALNUTLAWN DOORMAN BREANNA VG-88 2\* 03-06 365d 15,709M 511F 3.3 489P 3.1 296-262-288