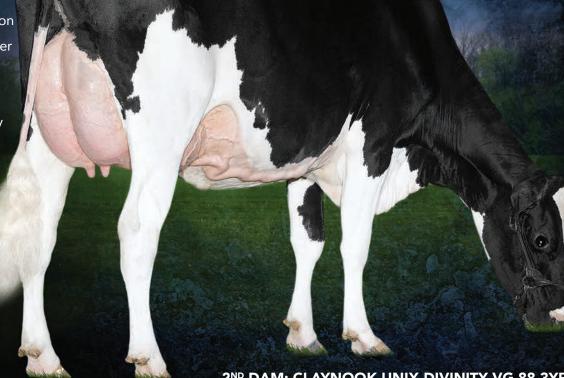

FEET & LEGS +7

RUMP +8

GPA 20\*APR

2<sup>ND</sup> DAM: CLAYNOOK UNIX DIVINITY VG-88-3YR

Photo: Patty Jones

CLAYNOOK UNIX DIVINITY
VG-88-3YR-CAN
2ND DAM OF BAROLO

CLAYNOOK DAWNETTE HUNTER EX-90-4YR-CAN 7\*

3RD DAM OF BAROLO

2<sup>ND</sup> DAM: CLAYNOOK DIVINITY UNIX VG-88-3YR-CAN 3-04 365D 14,129M 708F 5.0 548P 3.9

3RD DAM: CLAYNOOK DAWNETTE HUNTER EX-90-4YR-CAN 7\* 3-06 348D 15,406M 630F 4.1 513P 3.3

4<sup>TH</sup> DAM: OCD PLANET DIAMOND-ET EX-92-3E-CAN 28\* 6-00 326 D 15,584M 596F 3.8 475P 3.0 ~ NOMINATED 2019 GLOBAL COW OF THE YEAR