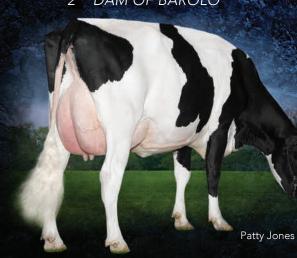

FEET & LEGS +7

RUMP +8

GPA 20\*APR

2<sup>ND</sup> DAM: CLAYNOOK UNIX DIVINITY VG-88-3YR

Photo: Patty Jones

CLAYNOOK UNIX DIVINITY
VG-88-3YR-CAN
2ND DAM OF BAROLO

CLAYNOOK DAWNETTE HUNTER EX-90-4YR-CAN 7\*

3RD DAM OF BAROLO