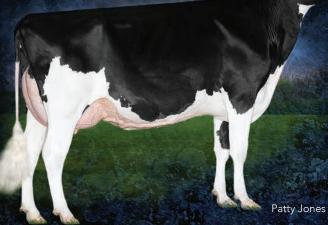

FEET & LEGS +7

RUMP +8

GPA 20\*APR

2<sup>ND</sup> DAM: CLAYNOOK UNIX DIVINITY VG-88-3YR

Photo: Patty Jones

CLAYNOOK UNIX DIVINITY
VG-88-3YR-CAN
2ND DAM OF BAROLO

CLAYNOOK DAWNETTE HUNTER EX-90-4YR-CAN 7\*

3RD DAM OF BAROLO

2<sup>ND</sup> DAM: CLAYNOOK DIVINITY UNIX VG-88-3YR-CAN 3-04 365D 14,129M 708F 5.0 548P 3.9

3RD DAM: CLAYNOOK DAWNETTE HUNTER EX-90-4YR-CAN 7\* 3-06 348D 15,406M 630F 4.1 513P 3.3

4<sup>TH</sup> DAM: OCD PLANET DIAMOND-ET EX-92-3E-CAN 28\* 6-00 326 D 15,584M 596F 3.8 475P 3.0 ~ NOMINATED 2019 GLOBAL COW OF THE YEAR