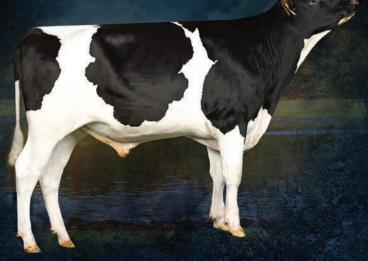

## BAROLO SG

SIDEKICK X ANDRE

The #1 ranked LPI and Milk rating son of the popular **SIDEKICK**,

Claynook BAROLO is an absolute game changer. Currently the

#1 Conformation sire from Switzerland, **BAROLO** is the next generation

Rewrite your herd's story

EastGe

with **BAROLO**.

**GPA LPI +3390** 

MILK +740

**CONFORMATION +16** 

**MAMMARY SYSTEM +15** 

**DAIRY STRENGTH +10** 

FEET & LEGS +7

RUMP +8

GPA 20\*APR

2<sup>ND</sup> DAM: CLAYNOOK UNIX DIVINITY VG-88-3YR

Photo: Patty Jones

CLAYNOOK UNIX DIVINITY
VG-88-3YR-CAN
2ND DAM OF BAROLO

CLAYNOOK DAWNETTE HUNTER EX-90-4YR-CAN 7\*

3RD DAM OF BAROLO