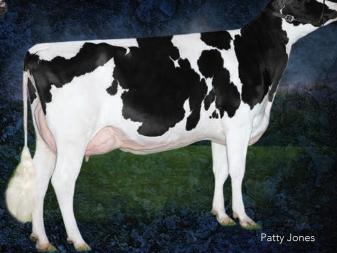

FEET & LEGS +7

RUMP +8

GPA 20\*APR

2<sup>ND</sup> DAM: CLAYNOOK UNIX DIVINITY VG-88-3YR

Photo: Patty Jones

CLAYNOOK UNIX DIVINITY
VG-88-3YR-CAN
2ND DAM OF BAROLO

CLAYNOOK DAWNETTE HUNTER EX-90-4YR-CAN 7\*

3RD DAM OF BAROLO