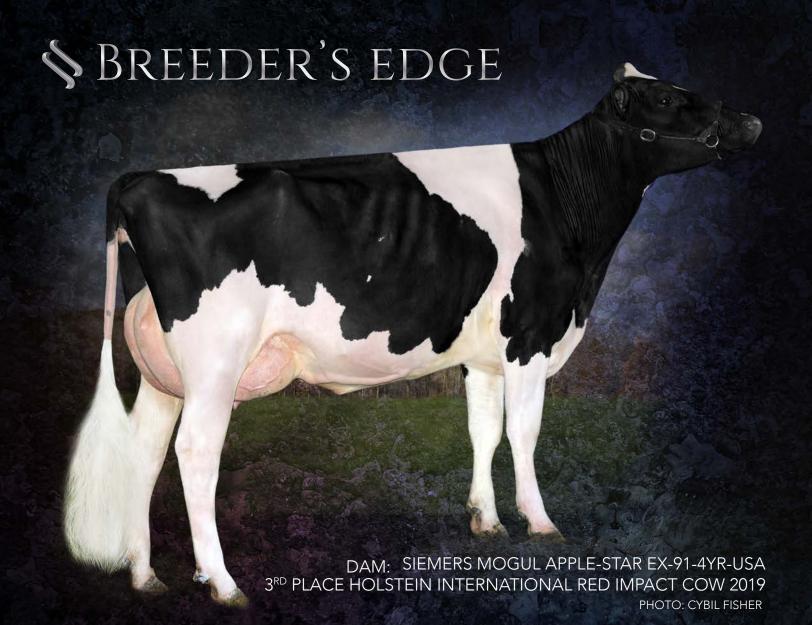

#### MISS APPLE SNAPPLE-RED-ET EX-94-5YR-USA

DAUGHTER OF KHW REGIMENT APPLE-RED 3RD MATURE COW ROYAL R&W 2019 4<sup>TH</sup> 4-YR ROYAL 2017 2<sup>ND</sup> 4-YR ROYAL R&W 2017

DAM: SIEMERS MOGUL APPLE-STAR-ET EX-91-4YR-USA 3-03 305D 17,314M 809F 4.7 579P 3.3 2<sup>ND</sup> DAM: MS APPLES AZALEA-ET (SHOTTLE) EX-91-3YR USA 3-01 365D 18,670M 762F 4.1 571P 3.1 3RD DAM: KHW REGIMENT APPLE-RED-ET EX-96-4E-USA DOM 30\* 4-01 365D 16,216M 763F 4.7 596P 3.7 4<sup>TH</sup> DAM: KAMPS-HOLLOW ALTITUDE EX-95-2E-USA DOM 2\* 7-00 365D 18,003M 839F 4.7 628P 3.5 X EX-93-3E-USA DOM X EX-94-4E-USA DOM X EX-96-4E-USA DOM X EX-2E-USA X EX-3E-USA