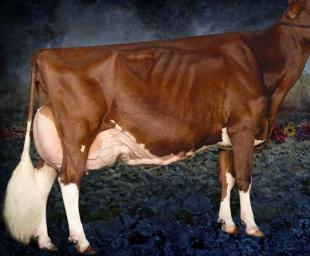

#### KHW REGIMENT APPLE-RED EX-96-4E-USA DOM 30\*

3RD DAM OF STARS GRAND CHAMPION WORLD DAIRY EXPO R&W 2011 RES. ALL-AMERICAN R&W MATURE COW 2009 RES. GRAND CHAMPION ROYAL R&W 2009 ALL-AMERICAN JR. 2-YR 2006