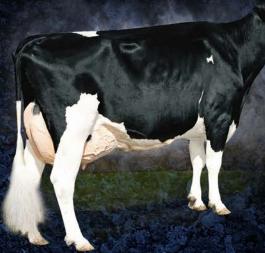

### KAMPS-HOLLOW ALTITUDE EX-95-2E-USA DOM 2\*

4TH DAM OF STARS RED IMPACT COW OF THE YEAR 2009 WISCONSIN COW OF THE YEAR 2009