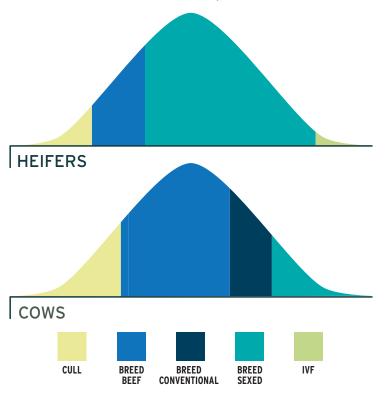

### RIGHT SIZE YOUR HERD

Maximize: Use sexed semen, IVF or ET to IVF/ET on your best females

Minimize: Quickly decide to breed lower merit

heifers to beef or use as recipients

Genomic results now include an Immunity index

### **RAISE THE RIGHT HEIFERS**