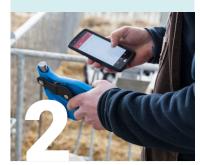

### THE ELEVATE APP MAKES TESTING AS EASY AS 1-2-3

Scan the TSU box(es) using Elevate app

Take the TSU sample and match the animal to the bar code in your Elevate phone app

Put the TSU sample in a Ziplock bag. Repeat steps 2 and 3 for each animal, then ship