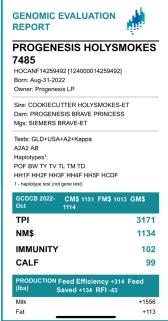

#### Why Elevate?

- Industry's leading genomic testing platform
- You control your genomic testing program
- Easy to understand and implement
- · No spreadsheets or paperwork
- Integration with mating, inventory & sire selection tools
- · Results in the palm of your hand

# SCAN SAMPLES WITH PHONE APP

Automatically match to your list of individuals to test

Use the herd trend report online or download to follow your key traits, milk, proteins, haplotypes and Immunity.

100.5