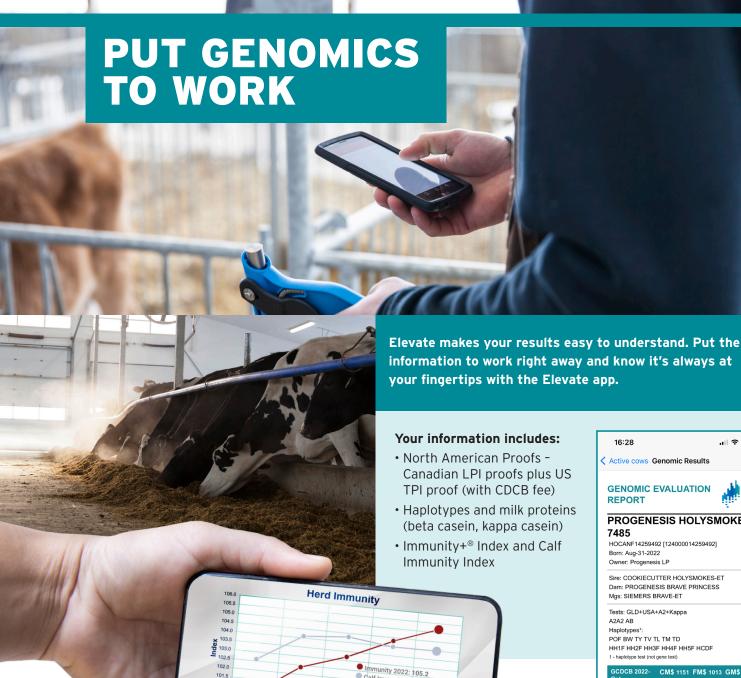

#### Why Elevate?

- Industry's leading genomic testing platform
- You control your genomic testing program
- Easy to understand and implement
- · No spreadsheets or paperwork
- Integration with mating, inventory & sire selection tools
- · Results in the palm of your hand

# SCAN SAMPLES WITH PHONE APP

Automatically match to your list of individuals to test

Use the herd trend report online or download to follow your key traits, milk, proteins, haplotypes and Immunity.

100.5