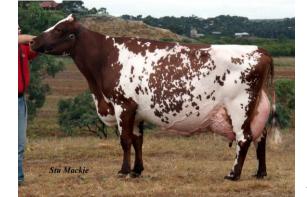

## Blackwood Park Blitz

BORN: 16/03/2006

**BREEDER: JC Altmann & Son** 

Silverleigh Charmer Aug 2007 ABV ABV N/A Venvale Parkes
Aug 2007 ABV APR 61 Rel. 86%
M +415 litres P+16kg @ 0.09% F+22 @ 0.05 Rel 95%
Overall Type +1.1 Mammary System +1 Rel. 60%