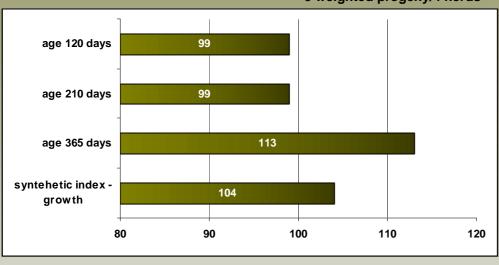

# **RELATIVE BREEDING VALUES - DIRECT EFFECT** (CZE, 9/2013)

9 weighted progeny/4 herds

PERFORMANCE TEST -weights-