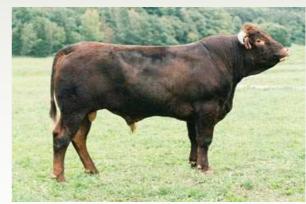

# **NEXUS**

**ZSA 077** 

\*2.3.2005

HB number: 203000166562031

breeder: Sova J. - Agroturist Bláhov

## Calving ease:

| easy | normal | difficult |
|------|--------|-----------|
|      | normal | difficult |

Nexus was born on the Sumava mountain farm owned by Mr. Josef Sova, who is a Czech pioneer of Salers breeding. Salers is a rustical French high mountain breed. Resistance to the mountain terrain and climate as well as its frame and growth belong to advantages of this breed. These traits were confirmed in Czech conditions. Generally, Salers bulls are kept on farms for 14 - 16 months when they are selected for breeding. But Nexus was placed in the test station. His daily gain in test was 1591 g. At the time of selection at 14 months he weighed 608 kg and his height in cross was 143 cm. He was awarded by 73 points. Nexus is useful for creation of resistant herds to extensive conditions.