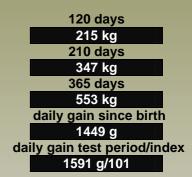

## Calving ease:

| easy | normal | difficult |
|------|--------|-----------|
|      | normal | difficult |

Nexus was born on the Sumava mountain farm owned by Mr. Josef Sova, who is a Czech pioneer of Salers breeding. Salers is a rustical French high mountain breed. Resistance to the mountain terrain and climate as well as its frame and growth belong to advantages of this breed. These traits were confirmed in Czech conditions. Generally, Salers bulls are kept on farms for 14 - 16 months when they are selected for breeding. But Nexus was placed in the test station. His daily gain in test was 1591 g. At the time of selection at 14 months he weighed 608 kg and his height in cross was 143 cm. He was awarded by 73 points. Nexus is useful for creation of resistant herds to extensive conditions.