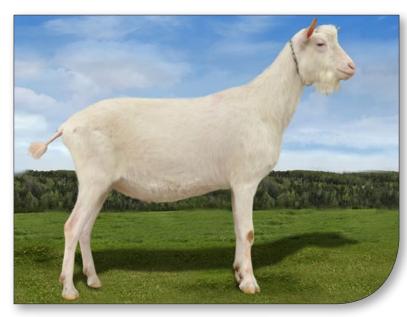

# Kampfire Emmott's ADAM

Breeder: Keith Van Camp, Blackstock, ON

- From a family renowned for Show-winning type. Adam's sire is from a Canadian National Champion Royal Winter Fair winner.
- Adam's EX92 3E dam (Ashley \*P Select Doe) was Best in Show at the Royal Winter Fair and has a best record of 1,256 kg with 3.42% Fat.
- 2nd dam's sister has a best record of 2,066 kg and is 10th on CAN's All-Time Butterfat List and 5th All-Time for Milk!
- Expect Adam to be an outstanding source for lifetime production, length of body, capacity & tremendous udders.

### Kampfire Emmott's ADAM (\$129137)

(Born: March 29, 2012)

<u>Dam</u>: GCH Brighter Futures Ashley \*P EX-92 3E (Select Doe) (S92075)

5-2 249d: 1,256 3.42%F 43 2.87%P 36 kg (2769M 95F 79P lbs.)

Progeny: 3 VG and 1 EX daughters; 4 \*P daughters