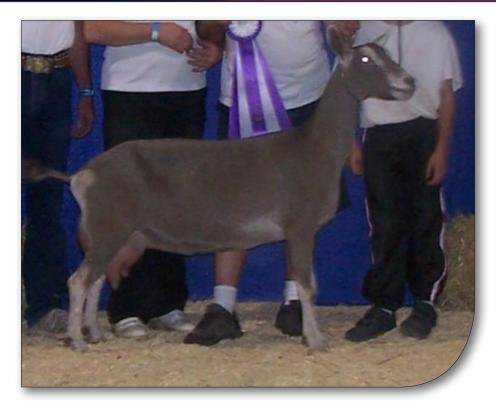

#### <u>Maternal Granddam</u>

La Mountain GNA Jasmine VG89 - Select Doe, Permanent Grand Champion

- 2X West National Grand Champion
- Canada's #1 Overall Combined Index Toggenburg doe
- Canada's #1 Production Index Toggenburg doe
- Canada's #4 Type Index Toggenburg doe
- Dam of Canada's #1 Overall Index Buck "Dogwood"
- Jasmine's dam: Wynngate N.A. Buttercup EX92
  - 5X Grand Chamion, 1X Best in Show