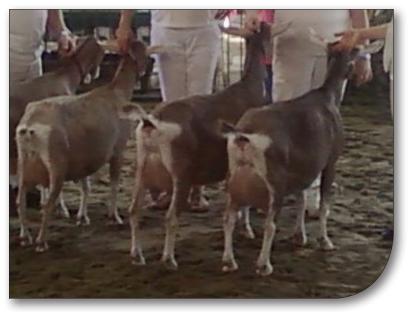

#### 2014 CGS Sanctioned Nanaimo Fair: Best Herd (pictured L to R)

- Zinnia (Cedarwood's dam) 1st Place Milking Two-Year-Old
- Lotus (full sister to Cedarwood's dam) Best in Show
- Jasmine (g'dam of Cedarwood; dam of Zinnia, Lotus and La Mountain GCE Dogwood)