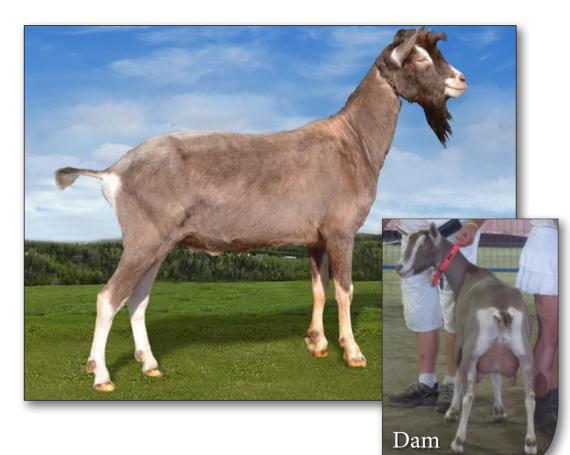

# EastGen GOATS Toggenburg

**Dam:** La Mountain GCE Zinnia VG86 (2-2)

For further information, contact: EastGen 5653 Hwy #6N, Guelph, ON N1H 6J2 Tel: 1-888-821-2150 • Fax: (519) 763-6582 Email: goats@eastgen.ca • www.eastgen.ca/goats

### (CAN)T133134 La Mountain NAKG **CEDARWOOD**

Breeder: Allan and Sharon Lamontagne, B.C.

- Cedarwood's sire, Neshaminy Acres KM Goldenrod, is now classified EX91. Goldenrod's dam was a National ADGA Grand Champion.
- Cedarwood's dam, La Mountain GCE Zinnia VG86, is a CGS sanctioned show winner as was her maternal sister La Mountain GCE Lotus (Best in Show, '14 Nanaimo).
- Their dam, La Mountain GNA Jasmine, is Canada's #1 Overall Togg doe and #1 Production Togg doe! The famous Jasmine is also a 2X Canadian West National Grand Champion! Jasmine earned 3 legs towards a Certificate of Permanent Champion. She has also recently won Select Doe Status.