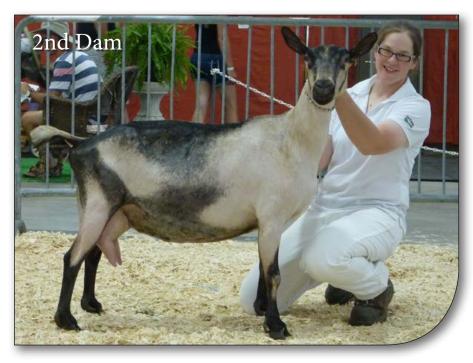

## EastGen Alpine

**2nd Dam:** GCH Nigaéra Blue Moon Wakinou EX91

- 4 8 279 1,144 kg 31 2.71% \*P
- 5 8 298 1,417 kg 36 2.54% \*P
- 2016 Saint Hyacinthe Grand Champion, BUIS
- 2016 Royal Winter Fair 4th Milkers, 5-Yr-Old & Older

## (CAN)CA145825 Petite-Anse Colt **DA VINCI**

Breeder: Ferme Petite-Anse, Catherine Lord, Rivière Ouelle QC

- Da Vinci's sire, Weavers Colt, is one of the top type sires in Canada and is sired by a former #1 Type sire.
- Da Vinci's dam, Petite-Anse Sirius Akinou \*P VG85, has just started her 4th lactation and has a second test of 6.8 kg. She is the heaviest milking doe at Ferme Petite-Anse. Her dam, GCH Nigaéra Blue Moon Wakinou EX91, was Grand Champion & Best Udder in Show at the Saint Hyacinthe Fair in 2016 and 4th at the 2016 Royal Winter Fair.
- Expect a beautiful balance of production & type with Da Vinci.