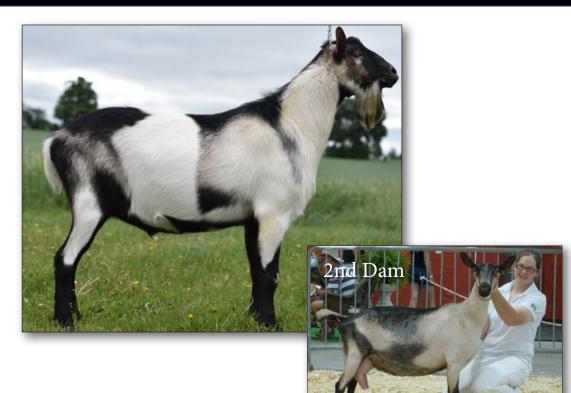

#### 2nd Dam: GCH Nigaéra Blue Moon Wakinou \*P EX92

- 4 8 279 1,144 kg 31 2.71% \*P
- 5 8 298 1,417 kg 36 2.54% \*P
- 2016 Saint Hyacinthe Grand Champion, BUIS
- 2016 Royal Winter Fair 4th Milkers, 5-Yr-Old & Older