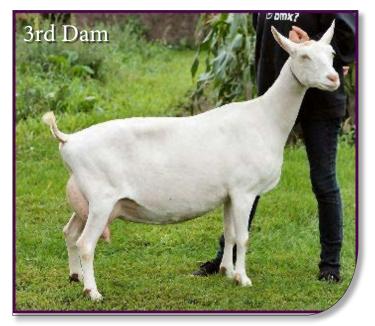

SG Kapra Vista Knight Windlass 7\*M EX92 4-10 305 4460 3.6%F 2.6%P Top Ten

SG Kapra Vista Marquis Windfree 6\*M EX92 3E

Kapra Vista LGI Destiny's Sire: +B SG Louglin's Grand Illusion ELITE

Grand Illusion's Sire: SGCH ++\*B Cherrypines Mr Peterman