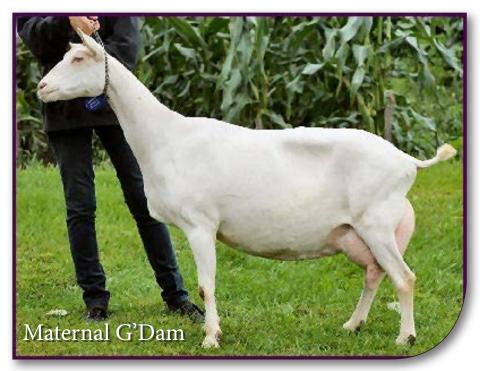

## Kapra Vista LGI

SG Kapra Vista Icon Wait N See 9\*M EX92 3E ('13 East National Best Udder) 3-11 305 3961 lbs 3.1% 124 2.7% 107

For further information, contact:

SG Kapra Vista P Wait N 4 Winds 8\*M EX92 3E