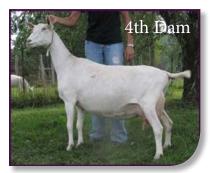

SG Kapra Vista Knight Windlass 7\*M EX92 4-10 305 4460 3.6%F 2.6%P Top Ten

SG Kapra Vista Marquis Windfree 6\*M EX92 3E

Kapra Vista LGI Destiny's Sire: +B SG Louglin's Grand Illusion ELITE

Grand Illusion's Sire: SGCH ++\*B Cherrypines Mr Peterman