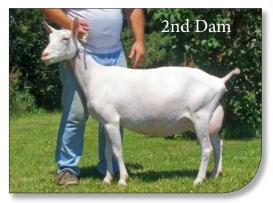

## Pepperpot CA DICTATOR

EastGen

GCH Pepperpot PPH Destiny's Child \*M EX94 SELECT ('13 East National Best Udder)
4-YR-Old: 7.1 kg 3.3% Fat 26.53 points.

Pepperpot PAD Sacajawea

Willow-Brook Polaris Destiny