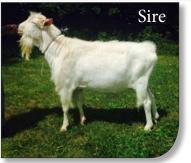

## (CAN)\$137788 Pepperpot CA **DICTATOR**

Saanen

Breeder: Patrick W. McLean, Campbellcroft, ON

- Dictator's sire, Capricorn View Winner Altair \*S EX92, is one of the highest type bucks in Canada as is Dictator and Paternal Brother Kampfire Altair's Avitar
- His dam is GCH Pepperpot PPH Destiny's Child \*M EX94 SELECT Doe. As a 3-YR-Old, Destiny's Child had 7.1 kg 3.3% Fat 26.53 points. In 2012, she won the East National Best Udder.
- Her 7/8 sister, GCH Pepperpot PHS Ultimate Destiny \*M EX92 SELECT Doe, had a 3-YR-Old record of 7.3 kg 3.6% F 28.73 points (#1 in CAN for \*M in 2016). Also in 2016, Ultimate Destiny was named the Reserve Grand Champion at the Royal Winter Fair. Dictator is bred to offer solid production & outstanding conformation!