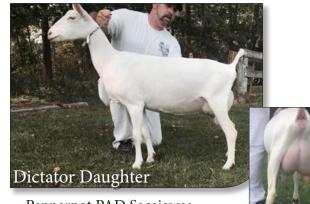

## Pepperpot CA DICTATOR

EastGen

GCH Pepperpot PPH Destiny's Child \*M EX94 SELECT ('13 East National Best Udder)
4-YR-Old: 7.1 kg 3.3% Fat 26.53 points.

Pepperpot PAD Sacajawea

Willow-Brook Polaris Destiny