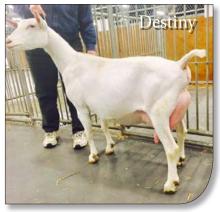

GCH Pepperpot PHS Ultimate Destiny \*M EX92 SELECT (7/8 Sister to the Dam)

Shown 5 times in 2016: 3 x BDIS, 4 x GCH, 1 x Res GCH at RAWF East Nationals

• 3-YR-Old record of 7.3 kg 3.6% F 28.73 points (#1 in CAN for \*M in 2016).