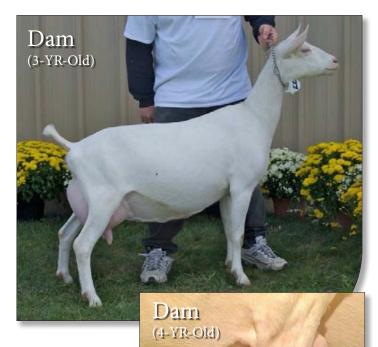

## (CAN)\$137788 Pepperpot CA **DICTATOR**

Saanen

Breeder: Patrick W. McLean, Campbellcroft, ON

- Dictator's sire, Capricorn View Winner Altair \*S EX92, is one of the highest type bucks in Canada as is Dictator and Paternal Brother Kampfire Altair's Avitar
- His dam is GCH Pepperpot PPH Destiny's Child \*M EX94 SELECT Doe. As a 3-YR-Old, Destiny's Child had 7.1 kg 3.3% Fat 26.53 points. In 2012, she won the East National Best Udder.
- Her 7/8 sister, GCH Pepperpot PHS Ultimate Destiny \*M EX92 SELECT Doe, had a 3-YR-Old record of 7.3 kg 3.6% F 28.73 points (#1 in CAN for \*M in 2016). Also in 2016, Ultimate Destiny was named the Reserve Grand Champion at the Royal Winter Fair. Dictator is bred to offer solid production & outstanding conformation!

## Pepperpot CA DICTATOR

EastGen

GCH Pepperpot PPH Destiny's Child \*M EX94 SELECT ('13 East National Best Udder)
4-YR-Old: 7.1 kg 3.3% Fat 26.53 points.

Pepperpot PAD Sacajawea

Willow-Brook Polaris Destiny