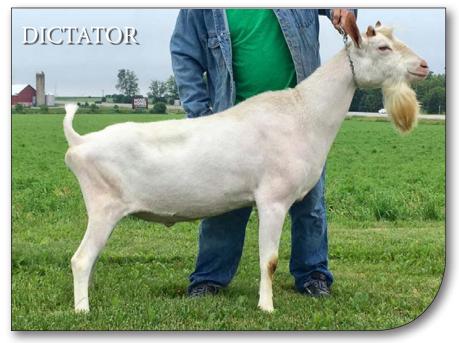

## (CAN)\$137788 Pepperpot CA **DICTATOR**

Saanen

Breeder: Patrick W. McLean, Campbellcroft, ON

- Dictator's sire, Capricorn View Winner Altair \*S EX92, is one of the highest type bucks in Canada as is Dictator and Paternal Brother Kampfire Altair's Avitar
- His dam is GCH Pepperpot PPH Destiny's Child \*M EX94 SELECT Doe. As a 3-YR-Old, Destiny's Child had 7.1 kg 3.3% Fat 26.53 points. In 2012, she won the East National Best Udder.
- Her 7/8 sister, GCH Pepperpot PHS Ultimate Destiny \*M EX92 SELECT Doe, had a 3-YR-Old record of 7.3 kg 3.6% F 28.73 points (#1 in CAN for \*M in 2016). Also in 2016, Ultimate Destiny was named the Reserve Grand Champion at the Royal Winter Fair. Dictator is bred to offer solid production & outstanding conformation!

## Pepperpot CA DICTATOR

EastGen

GCH Pepperpot PPH Destiny's Child \*M EX94 SELECT ('13 East National Best Udder)
4-YR-Old: 7.1 kg 3.3% Fat 26.53 points.

Pepperpot PAD Sacajawea

Willow-Brook Polaris Destiny