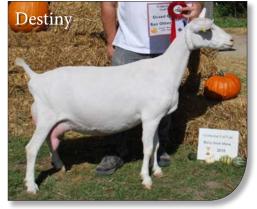

GCH Pepperpot PHS Ultimate Destiny \*M EX92 SELECT (7/8 Sister to the Dam)

Shown 5 times in 2016: 3 x BDIS, 4 x GCH, 1 x Res GCH at RAWF East Nationals

• 3-YR-Old record of 7.3 kg 3.6% F 28.73 points (#1 in CAN for \*M in 2016).