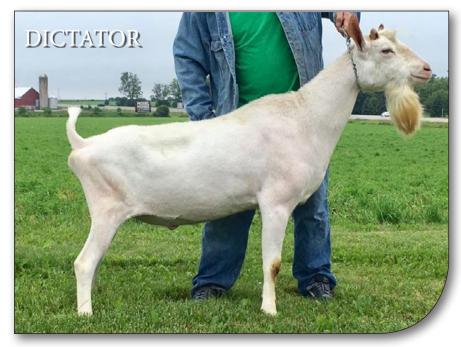

## (CAN)S137788 Pepperpot CA **DICTATOR**

Breeder: Patrick W. McLean, Campbellcroft, ON

- Dictator's sire, Capricorn View Winner Altair \*S EX92, is one of the highest type bucks in Canada as is Dictator and Paternal Brother Kampfire Altair's Avitar
- His dam is GCH Pepperpot PPH Destiny's Child \*M EX94 SELECT Doe. As a 3-YR-Old, Destiny's Child had 7.1 kg 3.3% Fat 26.53 points. In 2012, she won the East National Best Udder.
- Her 7/8 sister, GCH Pepperpot PHS Ultimate Destiny \*M EX92 SELECT Doe, had a 3-YR-Old record of 7.3 kg 3.6% F 28.73 points (#1 in CAN for \*M in 2016). Also in 2016, Ultimate Destiny was named the Reserve Grand Champion at the Royal Winter Fair. Dictator is bred to offer solid production & outstanding conformation!