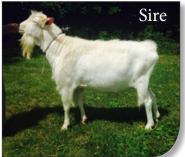

## (CAN)S137788 Pepperpot CA **DICTATOR**

Breeder: Patrick W. McLean, Campbellcroft, ON

- Dictator's sire, Capricorn View Winner Altair \*S EX92, is one of the highest type bucks in Canada as is Dictator and Paternal Brother Kampfire Altair's Avitar
- His dam is GCH Pepperpot PPH Destiny's Child \*M EX94 SELECT Doe. As a 3-YR-Old, Destiny's Child had 7.1 kg 3.3% Fat 26.53 points. In 2012, she won the East National Best Udder.
- Her 7/8 sister, GCH Pepperpot PHS Ultimate Destiny \*M EX92 SELECT Doe, had a 3-YR-Old record of 7.3 kg 3.6% F 28.73 points (#1 in CAN for \*M in 2016). Also in 2016, Ultimate Destiny was named the Reserve Grand Champion at the Royal Winter Fair. Dictator is bred to offer solid production & outstanding conformation!