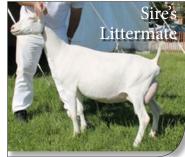

## (CAN)S137788 Pepperpot CA **DICTATOR**

Breeder: Patrick W. McLean, Campbellcroft, ON

- Dictator's sire, Capricorn View Winner Altair \*S EX92, is one of the highest type bucks in Canada as is Dictator and Paternal Brother Kampfire Altair's Avitar
- His dam is GCH Pepperpot PPH Destiny's Child \*M EX94 SELECT Doe. As a 3-YR-Old, Destiny's Child had 7.1 kg 3.3% Fat 26.53 points. In 2012, she won the East National Best Udder.
- Her 7/8 sister, GCH Pepperpot PHS Ultimate Destiny \*M EX92 SELECT Doe, had a 3-YR-Old record of 7.3 kg 3.6% F 28.73 points (#1 in CAN for \*M in 2016). Also in 2016, Ultimate Destiny was named the Reserve Grand Champion at the Royal Winter Fair. Dictator is bred to offer solid production & outstanding conformation!