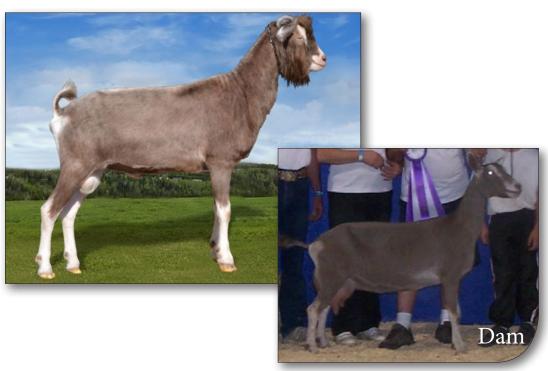

## EastGen GOAIS Toggenburg

Dam: La Mountain GNA Jasmine VG89 - Select Doe

- 2X West National Gr. Ch., Permanent Gr. Ch. Status
- Canada's #1 Overall Combined Index Toggenburg doe
- Canada's #1 Production Index Toggenburg doe
- Canada's #4 Type Index Toggenburg doe
- G'Dam of EastGen's "Cedarwood"
- Jasmine's dam: Wynngate N.A. Buttercup EX92 - 5X Grand Chamion, 1X Best in Show

### La Mountain GCE DOGWOOD

Breeder: Allan and Sharon Lamontagne, B.C.

- Dogwood's sire, Galilee EF Czoo's Emissary, is now classified EX92 and in 2012, he received Permanent Grand Champion status.
- Dogwood's dam, La Mountain GNA Jasmine, is Canada's #1 Overall Togg doe and #1 Production Togg doe! The famous Jasmine is also a 2X West National Grand Champion!.
- Expect the exceptionally well-bred Dogwood to offer impressive production improvement and for those with an eye for the show ring, the stylish, fancy-uddered kind. Dogwood is the TOTAL PACKAGE!