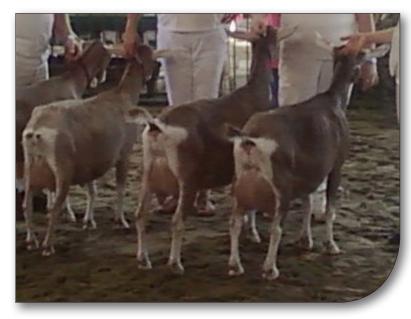

#### 2014 CGS Sanctioned Nanaimo Fair: Best Herd (pictured L to R)

- Zinnia (Cedarwood's dam) 1st Place 2-YR-Old
- Lotus (full sister to Cedarwood's dam) Best in Show
- Jasmine (g'dam of Cedarwood; dam of Zinnia, Lotus and La Mountain GCE Dogwood)