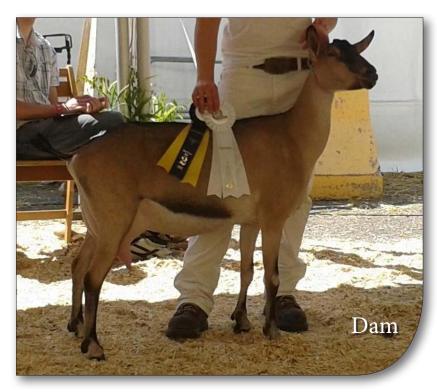

### (CAN)CA145827 Petite-Anse Captain EOMER

Breeder: Ferme Petite-Anse, Catherine Lord, Rivière Ouelle QC

- Eomer's sire, PJ-Baileys' Denali CPT America, is making quite a splash with his early 1st-crop daughters who already have earned Jr CH & Res Jr CH honours. CPT America's dam GCH PJ-Baileys' FF Apple Toffee 2\*M EX91 is a quite simply impressive.
- Petite-Anse Wallace Zaturn \*P VG86. Eomer's dam, is one of the top Overall Indexed does in Canada. She was 3rd Place 2-YR-Old at the Quebec Provincial show and her daughter "Dreamer Dairyqueen" was 2nd Doe Kid at the 2016 Royal Winter Fair.