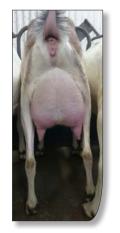

# EastGen

Dam: Petite-Anse Wallace Zaturn \*P VG86

2 - 11 292d 1,318 kg 41 Fat 3.11% Fat \*P

2016 Quebec Provincial Show 3rd Place

For further information, contact: EastGen

7660 Mill Road, Guelph, ON N1H 6J1 Tel: 1-888-821-2150 • Fax: (519) 763-6582

### (CAN)CA145827 Petite-Anse Captain EOMER

Breeder: Ferme Petite-Anse, Catherine Lord, Rivière Ouelle QC

- Eomer's sire, PJ-Baileys' Denali CPT America, is making quite a splash with his early 1st-crop daughters who already have earned Jr CH & Res Jr CH honours. CPT America's dam GCH PJ-Baileys' FF Apple Toffee 2\*M EX91 is a quite simply impressive.
- Petite-Anse Wallace Zaturn \*P VG86. Eomer's dam, is one of the top Overall Indexed does in Canada. She was 3rd Place 2-YR-Old at the Quebec Provincial show and her daughter "Dreamer Dairyqueen" was 2nd Doe Kid at the 2016 Royal Winter Fair.