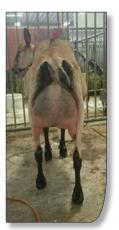

## Petite-Anse Captain EOMER

GCH PJ-Baileys' FF Apple Toffee 2\*M EX91: (Paternal G'Dam of "Eomer")

- 3-01 255 3,090 lbs 3.8% 92 3.2% 87
- 2015 Show Wins- 1 x 1st Place, 1 x GCH
- 2016 Show Wins- 2 x 1st Place, 2 x GCH

Petite-Anse Dreamer Dairyqueen 2016 Royal Winter Fair 2nd Doe Kid 6-12 Months

Daughters of Wallace Zaturn (Eomer's dam)
Petite-Anse Colt Constellation VG85
Petite-Anse Colt Cassiope VG85
(both yearlings by Weavers Colt)