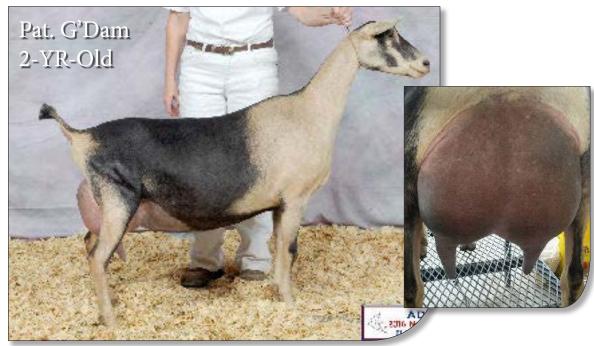

## Petite-Anse Captain EOMER

GCH PJ-Baileys' FF Apple Toffee 2\*M EX91: (Paternal G'Dam of "Eomer")

- 3-01 255 3,090 lbs 3.8% 92 3.2% 87
- 2015 Show Wins- 1 x 1st Place, 1 x GCH
- 2016 Show Wins- 2 x 1st Place, 2 x GCH