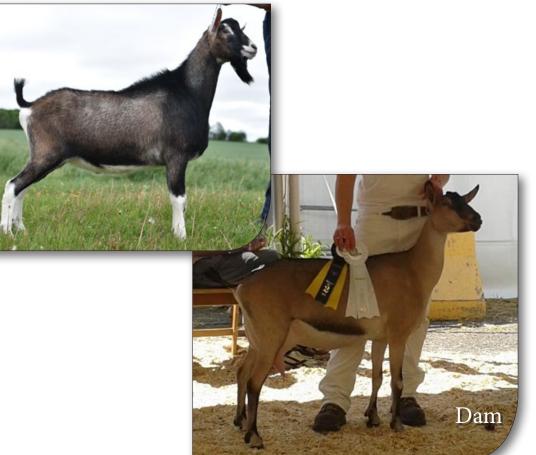

### Alpine

Dam: Petite-Anse Wallace Zaturn \*P VG86

- 2 11 292d 1,318 kg 41 Fat 3.11% Fat \*P
- 2016 Quebec Provincial Show 3rd Place

For further information, contact: EastGen

7660 Mill Road, Guelph, ON N1H 6J1 Tel: 1-888-821-2150 • Fax: (519) 763-6582

#### (CAN)CA145827 Petite-Anse Captain **EOMER**

Breeder: Ferme Petite-Anse, Catherine Lord, Rivière Ouelle QC

- Eomer's sire, PJ-Baileys' Denali CPT America EX92, is making quite a splash with his early 1st-crop daughters who already have earned Jr CH & Res Jr CH honours. CPT America's dam GCH PJ-Baileys' FF Apple Toffee 2\*M EX91 is a quite simply impressive.
- Petite-Anse Wallace Zaturn \*P VG86. Eomer's dam, is one of the top Overall Indexed does in Canada. She was 3rd Place 2-YR-Old at the Quebec Provincial show and her daughter "Dreamer Dairyqueen" was 2nd Doe Kid at the 2016 Royal Winter Fair.