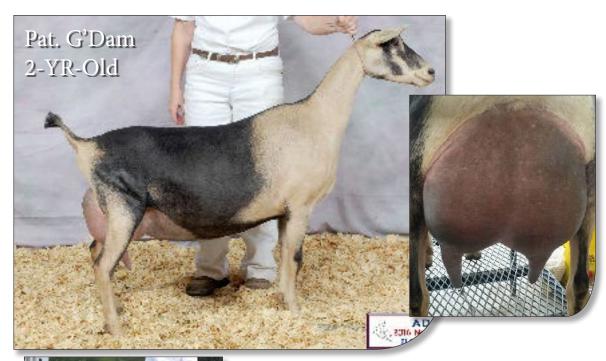

#### (CAN)CA145827 Petite-Anse Captain **EOMER**

Breeder: Ferme Petite-Anse, Catherine Lord, Rivière Ouelle QC

- Eomer's sire, PJ-Baileys' Denali CPT America EX92, is making quite a splash with his early 1st-crop daughters who already have earned Jr CH & Res Jr CH honours. CPT America's dam GCH PJ-Baileys' FF Apple Toffee 2\*M EX91 is a quite simply impressive.
- Petite-Anse Wallace Zaturn \*P VG86. Eomer's dam, is one of the top Overall Indexed does in Canada. She was 3rd Place 2-YR-Old at the Quebec Provincial show and her daughter "Dreamer Dairyqueen" was 2nd Doe Kid at the 2016 Royal Winter Fair.

Yearling

7660 Mill Road, Guelph, ON N1H 6J1

Tel: 1-888-821-2150 • Fax: (519) 763-6582

For further information, contact:

GCH PJ-Baileys' FF Apple Toffee 2\*M EX91: (Paternal G'Dam of "Eomer")

Email: goats@eastgen.ca • www.eastgen.ca/goats