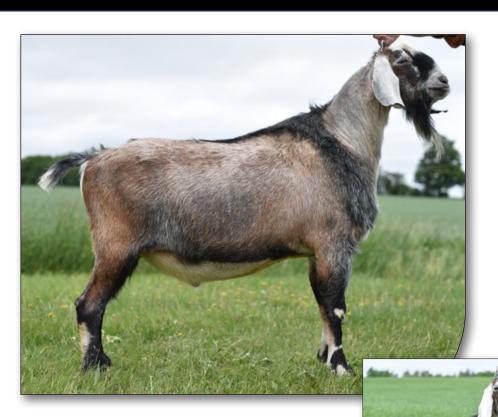

### (CAN)N132969 Haldibrook **KING CANDY**

Breeder: Rebecca & Adrian Holvik, Meaford, ON

- King Candy's sire, \*B Hoanbu Status Symbol, is a full brother to the 2013 ADGA Nationals Res. Champion and was named ADGA National Show Nubian Premier Sire in 2010 & again in 2013.
- King Candy is the Best of the Best! He's ranked #1 for Overall Combined Index and #1 for Production Index as is his dam GCH Caprix IMP T-Sugar \*M EX94/92 3E
- Sugar is definitively a Total Performer at Haldibrook, a Top Milker, Top classifying doe, Top Show doe and also she is starting to prove herself as a brood doe. She and her son King Candy are a must for any serious Nubian breeder!

# Haldibrook KING CANDY