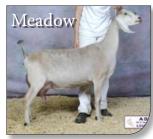

#### **Senior Get of Sire:**

- Full sisters of King Candy's sire
- Sired by +\*B Lakeshore-Farms Star Status LA91EEE

#### Full sisters of King Candy's sire:

Left:

SGCH Hoanbu Status Misty Moonlight 2\*M EX92 **Right:** 

SG Hoanbu Status Misty Meadow 2\*M EX90