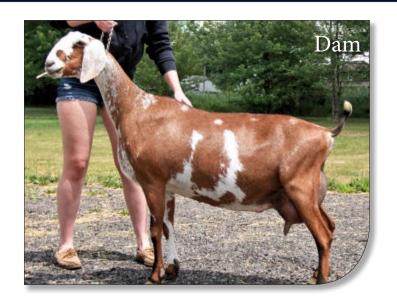

nd Indexes December 2018 (GoatGenetics.ca)

| EBV's               | Indexes |            |     |  |
|---------------------|---------|------------|-----|--|
| Milk kg             | 165     | Combined   | 155 |  |
| Fat kg              | 7.91    | Production | 159 |  |
| Protein kg          | 3.76    | Type       | 115 |  |
| Teats               | 5.1     | 71         |     |  |
| Fore Udder          | 5.4     |            |     |  |
| Rear Udder          | 5.3     |            |     |  |
| Med. Susp. Ligament | 4.9     |            |     |  |
| Dairy Character     | 5.2     |            |     |  |
| General Appearance  | 5.1     |            |     |  |
| Body Capacity       | 4.9     |            |     |  |
| Feet & Legs         | 5.1     |            |     |  |



# Haldibrook KING CANDY



#### **King Candy's Dam:**

GCH CAPRIX IMP T-SUGAR \*M EX94/92 3E

#### **King Candy's Production Records:**

| Year | Age  | DIM | Kg Milk | BF    | Prot  | Points |
|------|------|-----|---------|-------|-------|--------|
| 2014 | 3-11 | 47  | 5.20    | 4.56% | 3.33% | 22.36  |
| 2015 | 5-00 | 66  | 5.80    | 4.76% |       | 25.58  |
| 2016 | 6-00 | 101 | 5.00    | 4.97  |       | 22.96  |

#### King Candy's Classification Records:

|      | <u> </u> | 0 010001114 | T C T T T T T T T T T T T T T T T T T T |      | <u></u> • |       |
|------|----------|-------------|-----------------------------------------|------|-----------|-------|
| Year | Age      | Overall     | Rum                                     | p MS | DS        | F & L |
| 2012 | 2-05     | 87          | 84