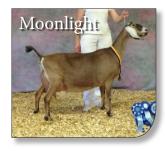

#### **Senior Get of Sire:**

- Full sisters of King Candy's sire
- Sired by +\*B Lakeshore-Farms Star Status LA91EEE

#### Full sisters of King Candy's sire:

Left:

SGCH Hoanbu Status Misty Moonlight 2\*M EX92 **Right:** 

SG Hoanbu Status Misty Meadow 2\*M EX90