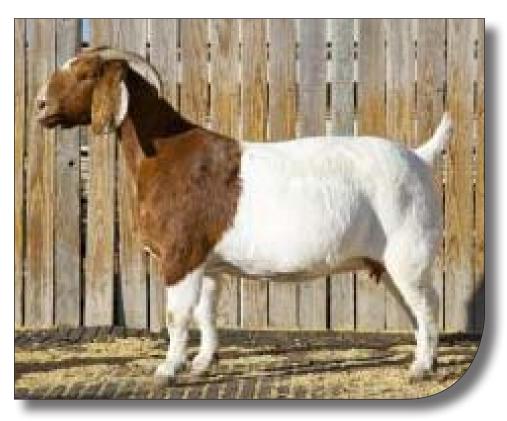

Dam: Pryme Breaking Every Rule VG-85

'Breaking Every Rule' is a great doe all on her own being one of Pryme's best rumped does. She has a <u>GREAT</u> loin and requires no special care to maintain a good working condition. Breaking Every Rule is nice and wide across her forehead and exhibits a really beefy quality about her. Her line is consistant at producing superb rumps; for having instinctive mothering ability, producing lots of milk and for producing multiples. *Pryme Shoot Shovel N' SHH is really a no brainer!* 