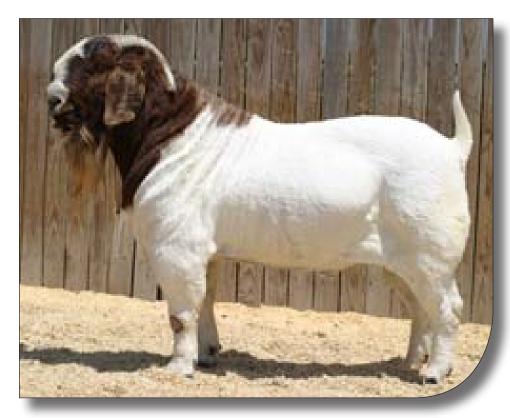

### Family Pictures

(CAN)TR28860

Sire: Eggs Eggstra Flash N' Chrome 2011 Royal Winter Fair 1st in Class

"Flash" has been producing aggressive, wide fronted, big boned kids for Pryme Farms. His kids are just plain RUGGED! His doe kids are bold and stand really square with wide heads and powerful muzzles. Flash is an extremely wide, muscular buck with a rock hard loin. You truly have to admire that he is a true and honest power house without hiding behind extra fleshing and fat. Put your hands on him....He's the real deal!