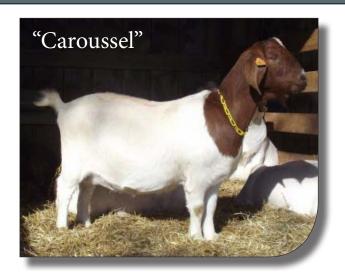

#### Family Pictures

(CAN)TR28860

Maternal Grand-Dam (Breaking Every Rule's Dam): Du Biquet Caroussel VG-88

Maternal Grand-Sire (Breaking Every Rule's Sire): Rocky Mtns Big Block V8

Big Block V8's Famous Grand-Sire: RRD Ruger T307 \*AM EN\*