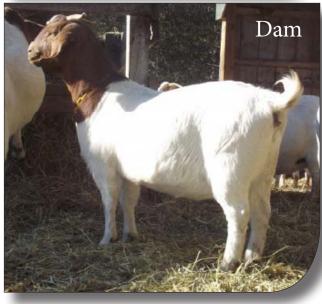

**Comments**: **Shoot Shovel N' SHHH** is an ultra-flashy buck to the eye. His dam is a Pryme herd favourite and is solid conformationally - **Pryme Breaking Every Rule VG-85**. She proved herself to be a good, independent mother raising a nice keeper doeling out of Eggs Eggstra Flash N' Chrome. **Breaking Every Rule**'s sire was a buck imported a few years ago which produced a game changing buck for Pryme Farms by the name of "**Pryme G-Spot**". There is also the obvious unique value of **Breaking Every Rule** being a granddaughter of the Permanent Champion '**Du Biquet Carel 2EX**'.

'Breaking Every Rule' is a great doe all on her own being one of Pryme's best rumped does. She has a <u>GREAT</u> loin and requires no special care to maintain a good working condition. Breaking Every Rule is nice and wide across her forehead and exhibits a really beefy quality about her. Her line is consistant at producing superb rumps; for having instinctive mothering ability, producing lots of milk and for producing multiples. *Pryme Shoot Shovel N' SHH is really a no brainer!* 

Dam: Pryme Breaking Every Rule VG-85