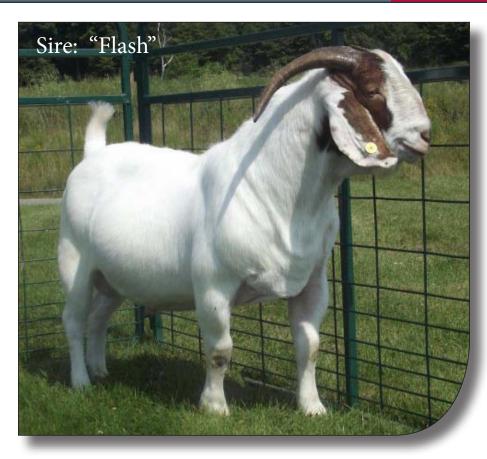

### Family Pictures

(CAN)TR28860

Sire: Eggs Eggstra Flash N' Chrome 2011 Royal Winter Fair 1st in Class

"Flash" has been producing aggressive, wide fronted, big boned kids for Pryme Farms. His kids are just plain RUGGED! His doe kids are bold and stand really square with wide heads and powerful muzzles. Flash is an extremely wide, muscular buck with a rock hard loin. You truly have to admire that he is a true and honest power house without hiding behind extra fleshing and fat. Put your hands on him....He's the real deal!