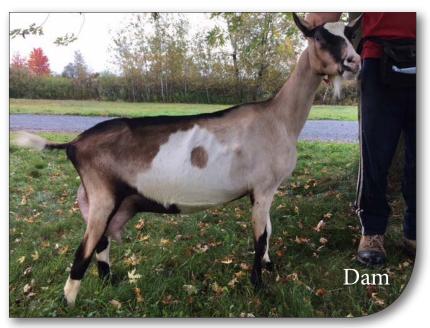

## Eastgen GOATS

 Dam:
 Yamaska Nirvana Freckles \*P EX93

 ●
 3 - 0
 274d
 1,217 kg
 43 Fat
 3.53% Fat \*P

**<u>2nd Dam</u>**: Cabrie Terminator Dimanche \*P VG86

- 2 2 305d 1,159 kg 45 Fat 3.88% Fat \*P
- 3 3 305d 1,242 kg 51 Fat 4.11% Fat \*P
- 5 3 305d 1,197 kg 47 Fat 3.93% Fat \*P

## (CAN)CA143684 Yamaska Vaza **SKYPE**

Alpine

Breeder: Raynald Dubé & Sylvie Girard, L'Ange-Gardien, QC

- Skype represents a truly exciting opportunity for Alpine breeders. His sire is the high-production foreign buck Vaza which will be a total outcross for Canadian breeders
- Skype's Dam, Yamaska Nirvana Freckles \*P EX93 is Canada's #1 Type Index doe and is a 5th generation VG or EX direct dam.
- With Skype, you will be getting the production and protein of Vaza combined with the deep-pedigree, components and type of Canada's Top Type Alpine *"Freckles"*!