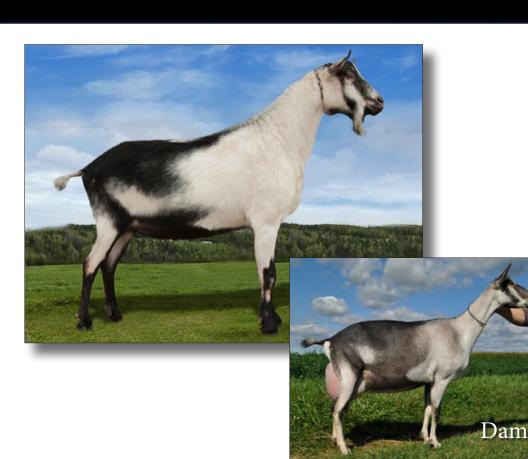

### Alpine

Dam: Weavers L'Avenir Sunshine EX-91 2-04 305 1,171 kg 41 3.5 \*P 3-06 305 1,121 kg 38 3.4 \*P 4-07 305 1,023 kg 33 3.2 \*P

## Weavers **SUPER NOVA**

Breeder: Kevin B Weaver, Belmont, ON

• Solar Storm's sire is a former #1 Alpine Buck in the breed for Type index. His dam "Sunshine EX-91" is an impressive doe with an ideal udder and feet & legs.

• "Sunshine EX-91" is a milking machine. Her 3 lactations were all over 1,000 kg and she did it them all with a snug, beautifully attached udder

• Expect Solar Storm to be a source for solid production improvement and to sire long-lasting offspring with outstanding, functional conformation.