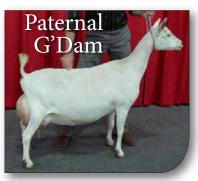

Paternal Grand-Dam: GCH Birchwood CCL Lexus \*P \*M 3EX91 5-10 289d 1,350 kg 4.7% Fat 3.7% Prot