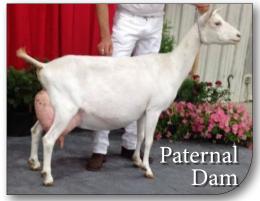

## Saanen

(CAN)S148553

Dam: Ran-Cher Acres Cecil's Tammy VG88

For further information, contact: EastGen

7660 Mill Road, Guelph, ON N1H 6J1

Paternal Dam:
GCH Givernay By Invitation Only
2\*P 2\*M 3EX92 5-05
- 2015 West National Grand Champion
4-00 271d 1,505 kg 3.6% Fat 3.2% Prot