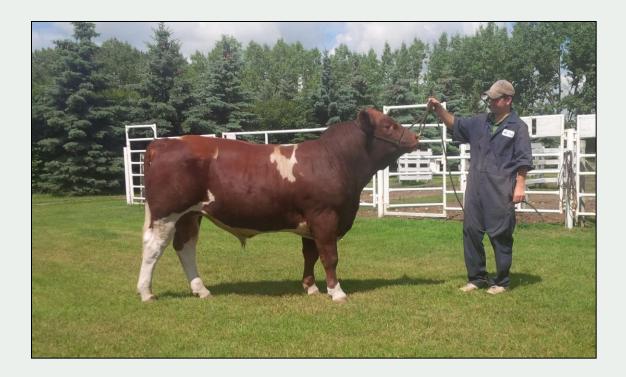

## **Manitou's Polled Patriot**

- Untouched photo taken as he left the AI Unit last week
- Born Feb 16, 2012 @ 110 lbs (50kgs)
- Weaned Nov 1, 2012 @880lbs (400kgs)
- Aug 5, 2013 Hip Height 48 ¼ inches (122.6cm)
- Aug 5, 2013 Scrotal 36cm