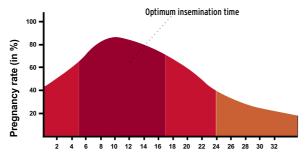

### **Knowledge is profit**

The Nedap Lactivator RealTime is by far the most reliable solution for predicting the optimum time to inseminate a cow. So you can easily achieve better and more accurate insemination results: leading to shorter calving intervals, lower insemination costs and more calves. And that guickly translates into more profit. Benefits you'll keep on enjoying for years to come.