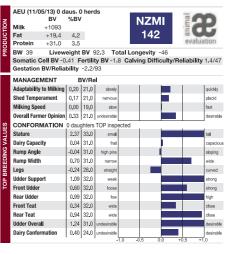

# MURITAI TALENT WARRIOR

TALENT x DALTON

A2/A2

RRP \$16.00 excl. GST

- Outcross
   pedigree to most
   New Zealand
   bloodlines
- Short Gestation
   BV
- Lower Live Weight cows with good Udders

- RepromaxHealthSmart
- Genomax Plus
   Colving Food
- Calving Ease.Robot Ready.

A.B. Code 111724