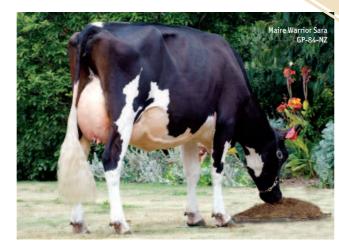

# GEN-I-BEQ LAVAMAN

MAN-O-MAN x GOLDWYN

- Reliable New Zealand Proven Sire
- Built to last with tremendous Udders
- Look at his Management Traits

RRP \$25.00 excl. GST

- Genomax Plus Sire with strong Production BV's
- Calving Ease Sire
- High Udder BV's
- Repromax –
   High Fertility
   Sire