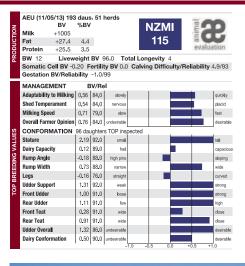

ZEALAND SUITED SEMEX SIRES



Repromax...

**®** HealthSmart.

**Calving Ease.** 

Master Series.

A.B. Code 110714

# MAINSTREAM MANIFOLD

O MAN x BW MARSHALL



RRP \$32.00 excl. GST

- High NZMI & Protein BV
- Short Gestation Length BV
- Quality Udders
- Repromax –
   High Fertility
   Sire



#### **♥ Immunity+**...

**© Repromax**<sub>∞</sub>

HealthSmart

Show Time.

A.B. Code 110889

R-E-W SEAVER

GOLDWYN x DURHAM



RRP \$40.00 excl. GST

- Immunity +™ Disease
   Resistence
- Great
   Management
   Traits
- Tremendous Udder Overall BV
- Repromax High Fertility Sire



A.B. Code 101708

#### RICECREST MONDAY

SUPERSIRE x LEADMAN

\$16.00 excl. GST

- Mr Reliable over 4000 daughters
- Strong
   Management
   Traits & Protein
   BV
- Highly rated for Udders and Overall Conformation





A.B. Code 107722

# TAHORA TAYLORMADE

GOLDWYN x ROMEO



A.B. Code 105758

# MURITAI TALENT WARRIOR

TALENT x DALTON

A2/A2

RRP \$16.00 excl. GST

- Outcross
   pedigree to most
   New Zealand
   bloodlines
- Short Gestation
   BV
- Lower Live Weight cows with good Udders



- RepromaxHealthSmart
- Genomax Plus
   Colving Food
- Calving Ease.Robot Ready.

A.B. Code 111724

# GEN-I-BEQ LAVAMAN

MAN-O-MAN x GOLDWYN





- Reliable New Zealand Proven Sire
- Built to last with tremendous Udders
- Look at his Management Traits





RRP \$25.00 excl. GST

- Genomax Plus Sire with strong Production BV's
- Calving Ease Sire
- High Udder BV's
- Repromax –
   High Fertility
   Sire