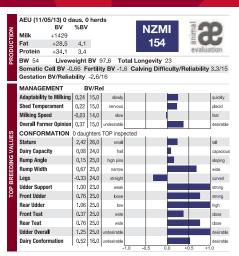

Repromax.

HealthSmart.

( Genomax.

Robot Ready.

A.B. Code 112918

# MR CHARTROI **LAURENTO**

SNOWMAN x GOLDWYN



\$12.00 excl. GST

- A young sire with good Protein BV's
- All-round proof, Production, Conformation and Management Traits
- High Udder BV's

| PRODUCTION          | AEU (11/05/13) 0 d<br>BV                                                     | aus. (<br>%BV |      | ds          | 1        | NZM      | ı    | 200    | 0        |
|---------------------|------------------------------------------------------------------------------|---------------|------|-------------|----------|----------|------|--------|----------|
|                     | Milk -450                                                                    |               |      |             |          |