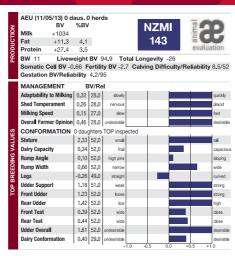

# MAINSTREAM MANIFOLD

O MAN x BW MARSHALL

RRP \$32.00 excl. GST

- High NZMI & Protein BV
- Short Gestation Length BV
- Quality Udders
- Repromax –
   High Fertility
   Sire