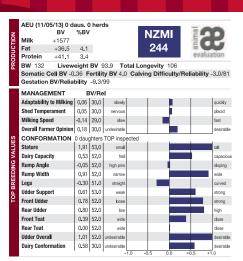

on Sire with Milk Flow and Components
- Strong Fertility BV with Repromax status



 HealthSmart Genomax.

Robot Ready.

A.B. Code 112716

### COOMBOONA OMAN **EVERETT**

MAN-O-MAN x SHOTTLE

RRP \$12.00 excl. GST

- Highly rated Australian young sire
- Predicted, short Gestation & excellent Protein BV's
- Strongly Attached Udders





Genomax.

A.B. Code 312765

#### **BROADLIN HATMAN**

NAVARA x MANHATTEN

A2/A2

RRP \$12.00 excl. GST

- Very highly rated Australian young sire
- Milk Flow, Fat & Protein %'s
- Good Management Traits

# NEW ZEALAND SUITED SEMEX SIRES



# Genetics for Life®

PO Box 248, Morrinsville, NZ 3340 • 14 Allen Street, Morrinsville, NZ T: 07 889 1572 or 07 889 1573 • F: 07 889 1574

FREE CALL: 0508 473 639 • E: info@semex.co.nz



# NEW ZEALAND SUITED SEMEX SIRES



Repromax...

**®** HealthSmart.

**Calving Ease.** 

Master Series.

A.B. Code 110714

# MAINSTREAM MANIFOLD

O MAN x BW MARSHALL



RRP \$32.00 excl. GST

- High NZMI & Protein BV
- Short Gestation Length BV
- Quality Udders
- Repromax –
   High Fertility
   Sire



#### **♥ Immunity+**...

**© Repromax**<sub>∞</sub>

HealthSmart

Show Time.

A.B. Code 110889

R-E-W SEAVER

GOLDWYN x DURHAM



RRP \$40.00 excl. GST

- Immunity +™ Disease
   Resistence
- Great
   Management
   Traits
- Tremendous Udder Overall BV
- Repromax High Fertility Sire



A.B. Code 101708

#### RICECREST MONDAY

SUPERSIRE x LEADMAN

\$16.00 excl. GST

- Mr Reliable over 4000 daughters
- Strong
   Management
   Traits & Protein
   BV
- Highly rated for Udders and Overall Conformation





A.B. Code 107722

# TAHOR