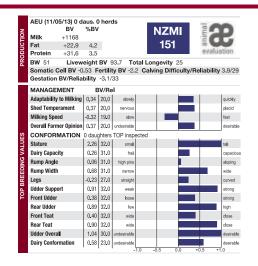

close    |
|                     | Udder Overall                                                                | 0.46          | 47.0 | undesirable |          |          |      |        | desirabl |
|                     | Dairy Conformation                                                           | -0.22         | 25.0 | undesirable |          |          |      |        | desirabl |
|                     |                                                                              |               |      |             | 1.0 -0   | L5 0.    | 0 +0 | 0.5 +1 | .0       |

Repromax. **®** HealthSmart.

A.B. Code 310733

# BW **RENEGADE**

MAXIMUM x CENTURION



\$30.00 excl. GST

- Outcross pedigree
- Production Sire with Milk Flow and Components
- Strong Fertility BV with Repromax status



 HealthSmart Genomax.

Robot Ready.

A.B. Code 112716

### COOMBOONA OMAN **EVERETT**

MAN-O-MAN x SHOTTLE

RRP \$12.00 excl. GST

- Highly rated Australian young sire
- Predicted, short Gestation & excellent Protein BV's
- Strongly Attached Udders





Genomax.

A.B. Code 312765

#### **BROADLIN HATMAN**

NAVARA x MANHATTEN

A2/A2

RRP \$12.00 excl. GST

- Very highly rated Australian young sire
- Milk Flow, Fat & Protein %'s
- Good Management Traits

# NEW ZEALAND SUITED SEMEX SIRES



# Genetics for Life®

PO Box 248, Morrinsville, NZ 3340 • 14 Allen Street, Morrinsville, NZ T: 07 889 1572 or 07 889 1573 • F: 07 889 1574

FREE CALL: 0508 473 639 • E: info@semex.co.nz



# NEW ZEALAND SUITED SEMEX SIRES



Repromax...

**®** HealthSmart.

**Calving Ease.** 

Master Series.

A.B. Code 1