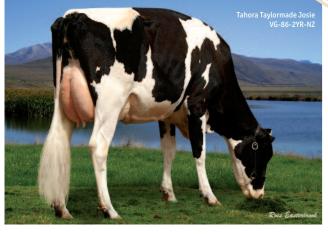

M



RRP \$40.00 excl. GST

- Immunity +™ Disease
   Resistence
- Great
   Management
   Traits
- Tremendous Udder Overall BV
- Repromax High Fertility Sire



A.B. Code 101708

#### RICECREST MONDAY

SUPERSIRE x LEADMAN

\$16.00 excl. GST

- Mr Reliable over 4000 daughters
- Strong
   Management
   Traits & Protein
   BV
- Highly rated for Udders and Overall Conformation





A.B. Code 107722

# TAHORA TAYLORMADE

GOLDWYN x ROMEO



A.B. Code 105758

# MURITAI TALENT WARRIOR

TALENT x DALTON

A2/A2

RRP \$16.00 excl. GST

- Outcross
   pedigree to most
   New Zealand
   bloodlines
- Short Gestation
   BV
- Lower Live Weight cows with good Udders



- RepromaxHealthSmart
- Genomax Plus
   Colving Food
- Calving Ease.Robot Ready.

A.B. Code 111724

# GEN-I-BEQ LAVAMAN

MAN-O-MAN x GOLDWYN





- Reliable New Zealand Proven Sire
- Built to last with tremendous Udders
- Look at his Management Traits





RRP \$25.00 excl. GST

- Genomax Plus Sire with strong Production BV's
- Calving Ease Sire
- High Udder BV's
- Repromax –
   High Fertility
   Sire