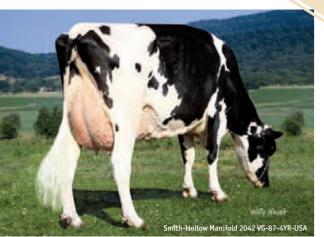

# MAINSTREAM MANIFOLD

O MAN x BW MARSHALL

RRP \$32.00 excl. GST

- High NZMI & Protein BV
- Short Gestation Length BV
- Quality Udders
- Repromax –
   High Fertility
   Sire