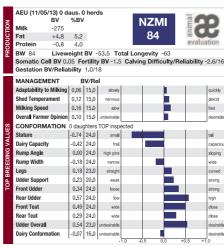

# MR CHARTROI **LAURENTO**

SNOWMAN x GOLDWYN

\$12.00 excl. GST

- A young sire with good Protein BV's
- All-round proof, Production, Conformation and Management Traits
- High Udder BV's

| PRODUCTION          | AEU (11/05/13) 0 d<br>BV                                                     | aus. (<br>%BV |      | ds          | 1        | NZM      | ı    | 200    | 0        |
|---------------------|------------------------------------------------------------------------------|---------------|------|-------------|----------|----------|------|--------|----------|
|                     | Milk -450                                                                    |               |      |             |          |          | •    |        | <b>P</b> |
|                     | Fat +11.8                                                                    | 5.6           |      |             |          | 39       |      | 10     |          |
|                     | Protein -5.2                                                                 | 4.0           |      |             |          |          |      | evalua | tton     |
|                     | BW 72 Livew                                                                  | eight         | BV - | 39.4 To     | tal Long | gevity - | 24   |        |          |
|                     | Somatic Cell BV 0.00 Fertility BV 2.8 Calving Difficulty/Reliability -1.3/56 |               |      |             |          |          |      |        |          |
|                     | Gestation BV/Reliability 6.9/96                                              |               |      |             |          |          |      |        |          |
| TOP BREEDING VALUES | MANAGEMENT                                                                   | В             | V/Re | el          |          |          |      |        |          |
|                     | Adaptability to Milking                                                      | -0.13         | 24.0 | slowly      |          |          |      |        | quickly  |
|                     | Shed Temperament                                                             | -0.03         | 24.0 | nervous     |          |          |      |        | placid   |
|                     | Milking Speed                                                                | -0.02         | 23.0 | slow        |          |          |      |        | fast     |
|                     | Overall Farmer Opinion                                                       | -0.16         | 24.0 | undesirable |          |          |      |        | desirabl |
|                     | CONFORMATION 0 daughters TOP inspected                                       |               |      |             |          |          |      |        |          |
|                     | Stature                                                                      | -0.40         | 50.0 | small       |          |          |      |        | tall     |
|                     | Dairy Capacity                                                               | -0.30         | 42.0 | frail       |          |          |      |        | capacio  |
|                     | Rump Angle                                                                   | 0,25          | 50.0 | high pins   |          |          |      |        | sloping  |
|                     | Rump Width                                                                   | -0.19         | 41.0 | narrow      |          |          |      |        | wide     |
|                     | Legs                                                                         | 0.12          | 48.0 | straight    |          |          |      |        | curved   |
|                     | Udder Support                                                                | 0.15          | 28.0 | weak        |          |          |      |        | strong   |
|                     | Front Udder                                                                  | 0.34          | 50.0 | loose       |          |          |      |        | strong   |
|                     | Rear Udder                                                                   | 0.56          | 50.0 | low         |          |          |      |        | high     |
|                     | Front Teat                                                                   | 0.23          | 50.0 | wide        |          |          |      |        | close    |
|                     | Rear Teat                                                                    | 0.14          | 31.0 | wide        |          |          |      |        | close    |
|                     | Udder Overall                                                                | 0.46          | 47.0 | undesirable |          |          |      |        | desirabl |
|                     | Dairy Conformation                                                           | -0.22         | 25.0 | undesirable |          |          |      |        | desirabl |
|                     |                                                                              |               |      |             | 1.0 -0   | L5 0.    | 0 +0 | 0.5 +1 | .0       |