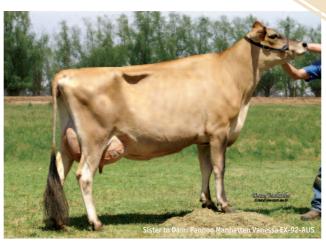

| -0.22         | 25.0 | undesirable |          |          |      |        | desirabl |
|                     |                                                                              |               |      |             | 1.0 -0   | L5 0.    | 0 +0 | 0.5 +1 | .0       |

Repromax. **®** HealthSmart.

A.B. Code 310733

# BW **RENEGADE**

MAXIMUM x CENTURION



\$30.00 excl. GST

- Outcross pedigree
- Production Sire with Milk Flow and Components
- Strong Fertility BV with Repromax status



 HealthSmart Genomax.

Robot Ready.

A.B. Code 112716

### COOMBOONA OMAN **EVERETT**

MAN-O-MAN x SHOTTLE

RRP \$12.00 excl. GST

- Highly rated Australian young sire
- Predicted, short Gestation & excellent Protein BV's
- Strongly Attached Udders





Genomax.

A.B. Code 312765

#### **BROADLIN HATMAN**

NAVARA x MANHATTEN

A2/A2

RRP \$12.00 excl. GST

- Very highly rated Australian young sire
- Milk Flow, Fat & Protein %'s
- Good Management Traits

# NEW ZEALAND SUITED SEMEX SIRES



# Genetics for Life®

PO Box 248, Morrinsville, NZ 3340 • 14 Allen Street, Morrinsville, NZ T: 07 889 1572 or 07 889 1573 • F: 07 889 1574

FREE CALL: 0508 473 639 • E: info@semex.co.nz



# NEW ZEALAND SUITED SEMEX SIRES



Repromax...

**®** HealthSmart.

**Calving Ease.** 

Master Series.

A.B. Code 110714

# MAINSTREAM MANIFOLD

O MAN x BW MARSHALL



RRP \$32.00 excl. GST

- High NZMI & Protein BV
- Short Gestation Length BV
- Quality Udders
- Repromax –
   High Fertility
   Sire



#### **♥ Immunity+**...

**© Repromax**<sub>∞</sub>

HealthSmart