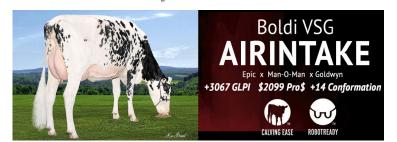

# HOLSTEIN Proof Update

December's proofs are official and our EastGen Holstein line-up was bolstered with some exciting new additions this round. Locally-bred Genomax graduate **Boldi VSG Airintake** is the first of two Epic sons added this round. **Airintake**'s dam, Velthuis SG MOM Alesia VG-87-2YR 6\*, stems from the amazing "*Atlee*" family. He will make a welcome addition as a Semex's highest ranked newly-proven GLPI sire with +3067. With \$2099 Pro\$, **Airintake** finds himself in rare company as only he, **Chartroise Smurf** (our #2 used sire in 2016) and our 2nd newly added sire **Silverridge Album** surpass \$3,000 GLPI and \$2,000 Pro\$ mark in our current proven line-up.

Airintake fills a lot of needs offering solid milk yields (+1856), shallow, well-attached udders (11S Udder Depth, +18 Rear Attachment Height), outstanding F&L's (+16 Overall) and correct Rumps (+11). He has garnered the Calving Ease and Robot Ready designations and is second only to the great Numero Uno for Health & Fertility in our proven line-up with +535. Semex's Jim Biggar remarks, "Airintakes are feminine cows with a real will to milk. The first thing you notice about them is their legs and udders. Udders are shallow, soft and pliable and they track extremely well on the move with a very deep heel. They also have a good slope from hook to pin which is in demand these days." His very best daughters will come out of cows with a need for a production boost which have adequate component deviations, chest width and overall depth. Airintake should make an ideal cross for typical daughters of Windbrook, Impression, Chelios, Superpower or typical McCutchen bloodlines.