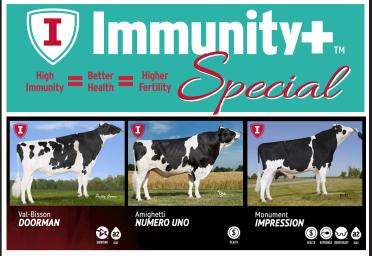

## More **HOLSTEIN** Highlights

The amazing **Val-Bisson Doorman** added more than 700 daughters to his production proof and gained in Milk again this round to +431 while holding as the #1 type sire in the business (+18, 3.59 PTAT). With his huge year in the show ring worldwide and continual proof improvement, **Doorman** has without question cemented himself as a true generational great!

Not to be outdone, the All-World **Amighetti Numero Uno** jumped again for GLPI, Pro\$, Milk, Fat & Protein while holding at +13 for Conformation. He is one-of-a-kind and like **Doorman**, **Numero Uno** represents a generational opportunity that you will want to stock up on while on our **Immunity+ Special**. Our final **Immunity+** sire in our **Immunity+ Special** is **Monument Impression** and what an impression he is making with his 2nd crop daughters. **Impression**, who also saw gains for both GLPI and Pro\$ figures again this round, is the buzz of the industry with his huge jump to +13 for type on close to 1,000 classified daughters. With designations for **Robot Ready**, **Health Smart**, **Repromax**, **A2A2** and double digit ratings for every major type trait, this outcross sensation makes a fantastic final addition to our **Immunity+ Special**. **DON'T MISS OUT!** 