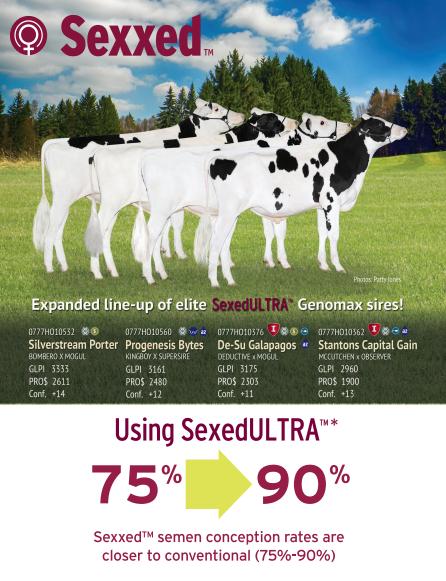

## All sorted bulls from Semex are processed with **SexedULTRA**, the most advanced technology in the industry.

Using SexedULTRA will get you the results you are looking for!

Check with your EastGen representative or our website for updates on more exciting sires available with *SexedUltra!* 