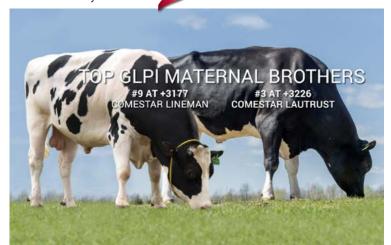

## HOLSTEIN Proof Update

Nine amazing additions to our already stellar Holstein line-up this round including one new hotly anticipated proven addition and it happens to be the maternal brother to Comestar Lautrust, 0200HO10000 Comestar Lineman - Canada's highest newlyproven Holstein sire! The Immunity+® and Calving Ease designated Lineman (Mogul x Comestar Lautamai Man O Man) debuts with 3177 GLPI! With 260 milking daughters, Lineman daughters will be reliably moderate sized, hard working cows (+1006 kg Milk) with outstanding component production (+.32% Fat, +.17% Protein). They will have impressive shallow udders (+15 Mammary System, 11S Udder Depth) with silky Texture (+12), snug Fore Attachments (+14) and high wide Rear Attachments (+16 Height, +7 Width). Feet & Legs will have deep heel depth (+11) and correct rear view (RLRV +9) with a tendency towards straight legs (15S). Lineman also ticks all the boxes for Functional Traits being strong for Herd Life (107), SCS (2.52), Daughter Fertility (103) and Calving Ability (103) and like his brother Lautrust, Lineman will have daughters with healthy lactation patterns (Lactation Persistancy 110). Lineman should cross well on typical daughters of Seaver, Impression, Lauthority, Doorman, or typical McCutchen bloodlines.

Comestar Lautrust is as solid as ever holding down the #3 GLPI position with 3226 and +12 for Conformation. Our #2 used sire this past four months, Lautrust saw improvement for all three yield traits to +1626 Milk, +87 Fat & +77 Protein and for both deviations traits to +0.23% Fat, +0.19% Protein! The only sire that has seen higher usage in our EastGen territory is the Immunity+®, Calving Ease, & Showtime designated Croteau Lesperron Unix. Unix, who has caught on like wildfire with our breeders, continues to carry the banner as Canada's #1 Type sire with +17.