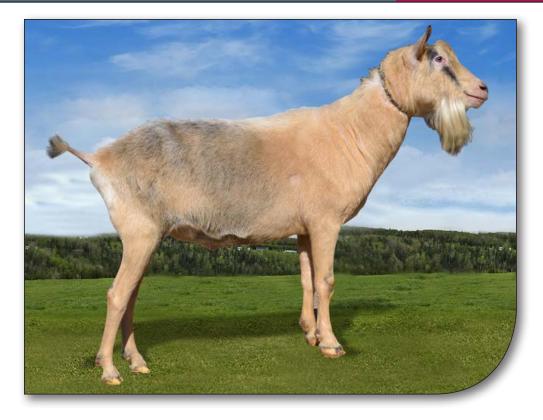

### (CAN)A129490 Trilyte **AMBASSADOR**

Alpine

Breeder: Susan D Frazer, Beulah, MB

- Ambassador stems from one of the most balanced families in Canada for both type and production
- Ambassador's dam went VG85 as a two year old completing 4 generations of VG or EX dams. "Ysabella" had a daily test of 6.0 kg of 3.58% F (21.03 points)
- "Ysabella's" dam, Trilyte Will-O-The-Wisp \*M VG88, was West National Show Reserve Grand Champion and she's backed by 2 more generations of \*M EX dams!
- Expect Ambassador to combine the productivity and show winning type prevalent in both sides of his pedigree!

### Trilyte Ambassador

**Dam (pictured above)** Trilyte Ysabella \*M VG85-2YR

- Backed by 3 generations of VG or EX dams
- 3-2 101 6.0 kg 0.155 3.8% \*M 21.03 points