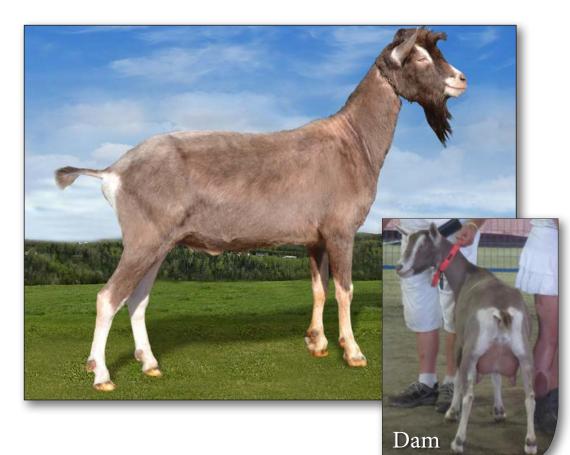

### (CAN)A129489 Trilyte ADDED ATTRACTION

Breeder: Susan D Frazer, Beulah, MB

- Added Attraction's dam, Xarrrie Blue is now EX-92
   \*M just received her Select Doe status. "Blue" is from 3 generations of EX dams. "Blue" has 1
   Championship leg and has a daily test with 5.7 kg of 3.55% F (21.89 points)
- Blue's dam, GCH Trilyte Periwinkle \*M EX Select Doe, is a 2X West National Champion. She had 5 \*M lacations with the highest daily yield of 7.3 kg!
- Expect Added Attraction to combine his family's high milk production, good component status, exceptional dairy type and longevity.

### EastGen Trilyte Added Attraction

Dam Trilyte Xarrie Blue \*M EX92 Select Doe

• Backed by 3 generations of EX dams

Maternal Granddam (Added Attractions 2nd dam)

GCH Trilyte Periwinkle \*M EX Select Doe

2X West National Champion

Paternal Granddam GCH Amy's Pride ADV Signy 3\*M

2X Best Doe is Show (Monroe Georgia National Fair) BUCKS