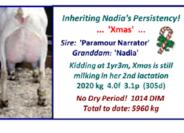

> Grasshill Honour's Champ EX Sire of 'Diana', 3688 kg (305days)

Persistent, High Production Throughout ... Carrier of the Nadia's 'Persistency' Gene? Comet's Dam 'Xmas':#2 Saanen Production Index Canada #1 Saanen Combined Index - Production & Type

GRASSHILL NARRATOR XMAS -[CAN]\$133936-1yr3m: 1910 kg 3.4f 2.8p; no dry period (1 day) 2yr5m: 2020 kg (305d) 4.0f 3.1p Still milking in 2nd lact, 1010 DIM, 5960 kg to date 1 milking daughter, 3 sons. Semen available...