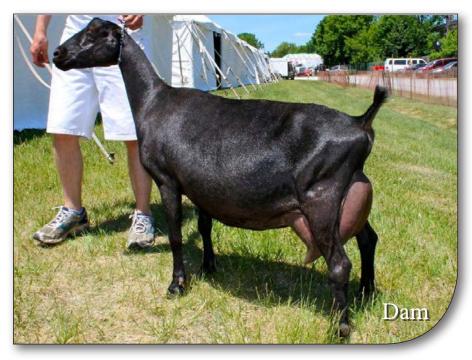

### (CAN)A129489 Trilyte ADDED ATTRACTION

Breeder: Susan D Frazer, Beulah, MB

- Added Attraction's dam, Xarrrie Blue is now EX-92
   \*M just received her Select Doe status. "Blue" is from 3 generations of EX dams. "Blue" has 1
   Championship leg and has a daily test with 5.7 kg of 3.55% F (21.89 points)
- Blue's dam, GCH Trilyte Periwinkle \*M EX Select Doe, is a 2X West National Champion. She had 5 \*M lacations with the highest daily yield of 7.3 kg!
- Expect Added Attraction to combine his family's high milk production, good component status, exceptional dairy type and longevity.

### EastGen Trilyte Added Attraction

Dam Trilyte Xarrie Blue \*M EX92 Select Doe

• Backed by 3 generations of EX dams

Maternal Granddam (Added Attractions 2nd dam)

GCH Trilyte Periwinkle \*M EX Select Doe