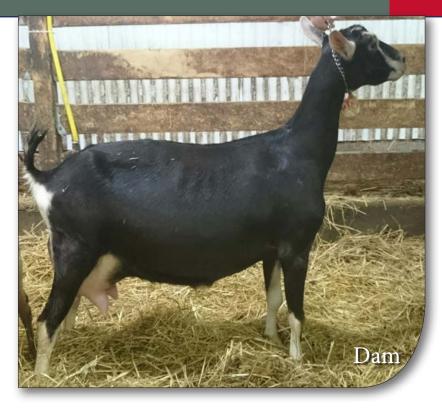

### (CAN)A129490 Trilyte **AMBASSADOR**

Alpine

Breeder: Susan D Frazer, Beulah, MB

- Ambassador stems from one of the most balanced families in Canada for both type and production
- Ambassador's dam went VG85 as a two year old completing 4 generations of VG or EX dams. "Ysabella" had a daily test of 6.0 kg of 3.58% F (21.03 points)
- "Ysabella's" dam, Trilyte Will-O-The-Wisp \*M VG88, was West National Show Reserve Grand Champion and she's backed by 2 more generations of \*M EX dams!
- Expect Ambassador to combine the productivity and show winning type prevalent in both sides of his pedigree!

### Trilyte Ambassador

**Dam (pictured above)** Trilyte Ysabella \*M VG85-2YR

- Backed by 3 generations of VG or EX dams
- 3-2 101 6.0 kg 0.155 3.8% \*M 21.03 points