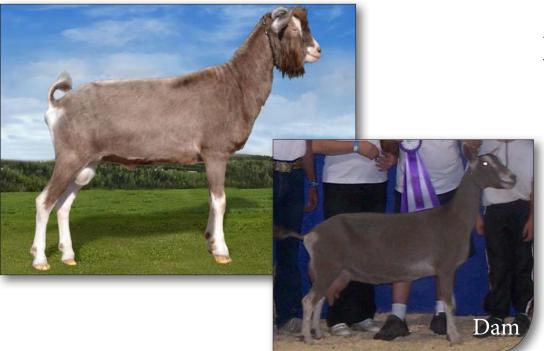

### (CAN)A129489 Trilyte ADDED ATTRACTION

Breeder: Susan D Frazer, Beulah, MB

- Added Attraction's dam, Xarrrie Blue is now EX-92
   \*M just received her Select Doe status. "Blue" is from 3 generations of EX dams. "Blue" has 1
   Championship leg and has a daily test with 5.7 kg of 3.55% F (21.89 points)
- Blue's dam, GCH Trilyte Periwinkle \*M EX Select Doe, is a 2X West National Champion. She had 5 \*M lacations with the highest daily yield of 7.3 kg!
- Expect Added Attraction to combine his family's high milk production, good component status, exceptional dairy type and longevity.

### EastGen Trilyte Added Attraction

Dam Trilyte Xarrie Blue \*M EX92 Select Doe

• Backed by 3 generations of EX dams

Maternal Granddam (Added Attractions 2nd dam)

GCH Trilyte Periwinkle \*M EX Select Doe