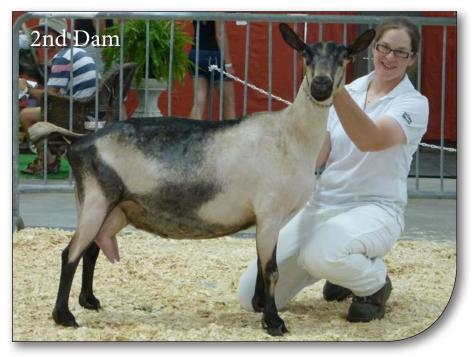

### 2nd Dam

Trilyte Will-O-The-Wisp \*M VG88-2YR

- West National Show Reserve Grand Champion
- 3-3 79 5.2 kg 0.17 3.31% \*M 19.81 points