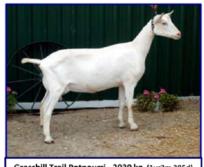

GRASSHILL DIEGO PARAMOUR -[CAN]S111945-Maternal Sister : 'Potpourri' (below); 2030 kg (305d)

Grasshill Trail Potpourri - 2030 kg (1yr3m 305d)

GRASSHILL TARGET N BLUEBERRY -[CAN]S110900 2420 kg (305d) 3.4f 3.2p; Total: 10,910 kg ... 7 daughters from natural service ... GRASSHILL TARGET NOVA -[CAN]S104210-Full Sister: 'Nouvelle', VG, 2010 kg (305d) 3.5f 3.0p