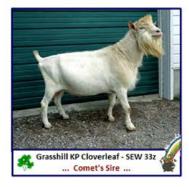

#1 Saanen Index Canada: Conformation

Grasshill Tribute Cornerstone (Maternal Brother to 'Knight Prince') GRASSHILL KP CLOVERLEAF -[CAN]S126305 His Granddam is Champ's Full Sister... high prod potential