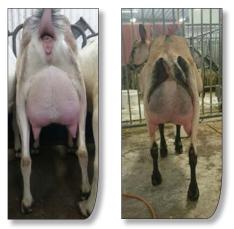

### (CAN)A129489 Trilyte ADDED ATTRACTION

Breeder: Susan D Frazer, Beulah, MB

- Added Attraction's dam, Xarrrie Blue is now EX-92
   \*M just received her Select Doe status. "Blue" is from 3 generations of EX dams. "Blue" has 1
   Championship leg and has a daily test with 5.7 kg of 3.55% F (21.89 points)
- Blue's dam, GCH Trilyte Periwinkle \*M EX Select Doe, is a 2X West National Champion. She had 5 \*M lacations with the highest daily yield of 7.3 kg!
- Expect Added Attraction to combine his family's high milk production, good component status, exceptional dairy type and longevity.

### CAN-EBV's and Indexes

December 2017 (GoatGenetics.ca)

| EBV's               |      |                    |     |
|---------------------|------|--------------------|-----|
| Milk kg             | -25  | General Appearance | 5.1 |
| Fat kg              | -0.4 | Body Capacity      | 5.0 |
| Protein kg          | -0.7 | Feet & Legs        | 5.1 |
| Teats               | 4.7  | Indexes            |     |
| Fore Udder          | 4.9  | muckes             |     |
| Rear Udder          | 5.2  | Combined           | 95  |
| Med. Susp. Ligament | 4.9  | Production         | 95  |
| Dairy Character     | 4.8  | Туре               | 99  |

### EastGen Trilyte Added Attraction

Dam Trilyte Xarrie Blue \*M EX92 Select Doe

• Backed by 3 generations of EX dams

Maternal Granddam (Added Attractions 2nd dam)

GCH Trilyte Periwinkle \*M EX Select Doe