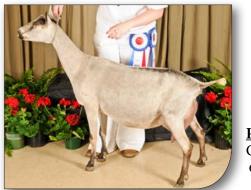

### (CAN)A129489 Trilyte ADDED ATTRACTION

Breeder: Susan D Frazer, Beulah, MB

- Added Attraction's dam, Xarrrie Blue is now EX-92
   \*M just received her Select Doe status. "Blue" is from 3 generations of EX dams. "Blue" has 1
   Championship leg and has a daily test with 5.7 kg of 3.55% F (21.89 points)
- Blue's dam, GCH Trilyte Periwinkle \*M EX Select Doe, is a 2X West National Champion. She had 5 \*M lacations with the highest daily yield of 7.3 kg!
- Expect Added Attraction to combine his family's high milk production, good component status, exceptional dairy type and longevity.

### EastGen Trilyte Added Attraction

Dam Trilyte Xarrie Blue \*M EX92 Select Doe

• Backed by 3 generations of EX dams

Maternal Granddam (Added Attractions 2nd dam)

GCH Trilyte Periwinkle \*M EX Select Doe