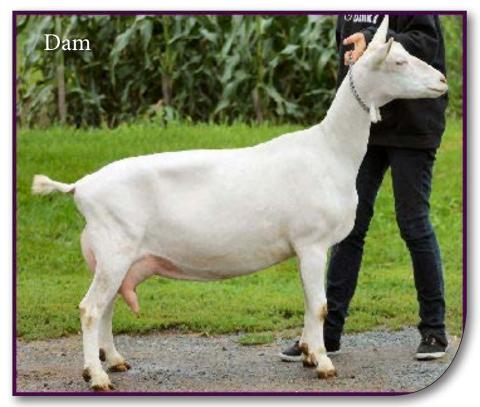

### (CAN)A129490 Trilyte **AMBASSADOR**

Alpine

Breeder: Susan D Frazer, Beulah, MB

- Ambassador stems from one of the most balanced families in Canada for both type and production
- Ambassador's dam went VG85 as a two year old completing 4 generations of VG or EX dams. "Ysabella" had a daily test of 6.0 kg of 3.58% F (21.03 points)
- "Ysabella's" dam, Trilyte Will-O-The-Wisp \*M VG88, was West National Show Reserve Grand Champion and she's backed by 2 more generations of \*M EX dams!
- Expect Ambassador to combine the productivity and show winning type prevalent in both sides of his pedigree!

### Trilyte Ambassador

**Dam (pictured above)** Trilyte Ysabella \*M VG85-2YR

- Backed by 3 generations of VG or EX dams
- 3-2 101 6.0 kg 0.155 3.8% \*M 21.03 points