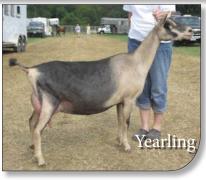

### (CAN)CA145827 Petite-Anse Captain **EOMER**

Breeder: Ferme Petite-Anse, Catherine Lord, Rivière Ouelle QC

- Eomer's sire, PJ-Baileys' Denali CPT America, is making quite a splash with his early 1st-crop daughters who already have earned Jr CH & Res Jr CH honours. CPT America's dam GCH PJ-Baileys' FF Apple Toffee 2\*M EX91 is a quite simply impressive.
- Petite-Anse Wallace Zaturn \*P VG86. Eomer's dam, is one of the top Overall Indexed does in Canada. She was 3rd Place 2-YR-Old at the Quebec Provincial show and her daughter "Dreamer Dairyqueen" was 2nd Doe Kid at the 2016 Royal Winter Fair.

Petite-Anse Dreamer Dairyqueen 2016 Royal Winter Fair 2nd Doe Kid 6-12 Months

Daughters of Wallace Zaturn (Eomer's dam) Petite-Anse Colt Constellation VG85 Petite-Anse Colt Cassiope VG85 (both yearlings by Weavers Colt)