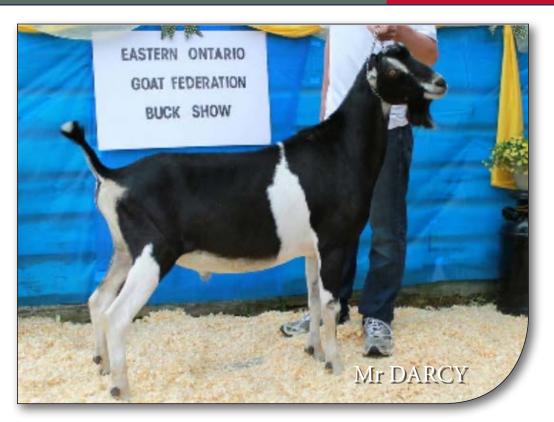

### (CAN)L138612 Raintree EZ **MR DARCY**

Breeder: Alex and Theo Emmons, Southwold, ON

- Mr Darcy's sire, J-Havens EE Livin' Easy, is a son of the 2014 ADGA National Champion J-Haven's Ftlivin'W Ambition.
- His sire is heavily line bred along the Kastdemur genetics of Shasta EX 92/Evian EX 94(2006 Res National Champion, 2008/2009 National Champion) that is virtually dripping with National Champions on every level.
- His dam, SGCH Raintree OL Caramel Swirl 3\*M EX 91 (2014 ADGA Breed List #4 Milk #3 Protein), brings in milk & show while combining long standing genetics from South-Fork, One\*Oak\*Hill and reaching back to Redwood Hill's Beau Charmer, making this an exciting combination.

| EBV's               |      | Indexes    |     |  |
|---------------------|------|------------|-----|--|
| Milk kg             | 1    | Combined   | 118 |  |
| Fat kg              | 2.80 | Production | 113 |  |
| Protein kg          | 0.70 | Type       | 125 |  |
| Teats               | 5.4  | 71         |     |  |
| Fore Udder          | 5.0  |            |     |  |
| Rear Udder          | 5.2  |            |     |  |
| Med. Susp. Ligament | 5.2  |            |     |  |
| Dairy Character     | 5.1  |            |     |  |
| General Appearance  | 5.1  |            |     |  |
| Body Capacity       | 5.0  |            |     |  |
| Feet & Legs         | 5.0  |            |     |  |
|                     |      |            |     |  |