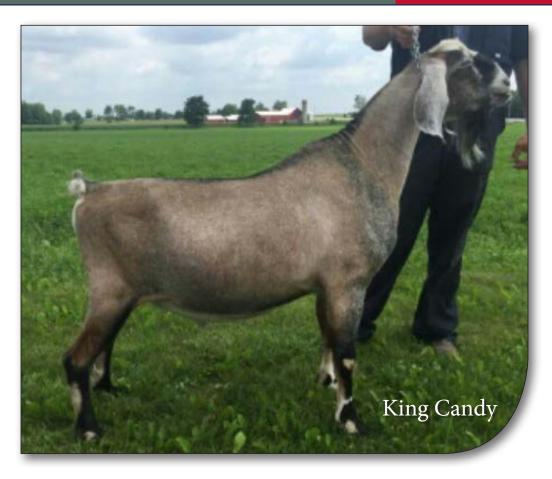

### (CAN)N132969 Haldibrook **KING CANDY**

Nubian

Breeder: Rebecca & Adrian Holvik, Meaford, ON

- King Candy's sire, \*B Hoanbu Status Symbol, is a full brother to the 2013 ADGA Nationals Res. Champion and was named ADGA National Show Nubian Premier Sire in 2010 & again in 2013.
- King Candy is the Best of the Best! He's ranked #1 for Overall Combined Index and #1 for Production Index as is his dam GCH Caprix IMP T-Sugar \*M EX94/92 3E
- Sugar is definitively a Total Performer at Haldibrook, a Top Milker, Top classifying doe, Top Show doe and also she is starting to prove herself as a brood doe. She and her son King Candy are a must for any serious Nubian breeder!

### Haldibrook KING CANDY