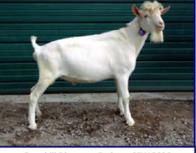

### (CAN)N132969 Haldibrook **KING CANDY**

Nubian

Breeder: Rebecca & Adrian Holvik, Meaford, ON

- King Candy's sire, \*B Hoanbu Status Symbol, is a full brother to the 2013 ADGA Nationals Res. Champion and was named ADGA National Show Nubian Premier Sire in 2010 & again in 2013.
- King Candy is the Best of the Best! He's ranked #1 for Overall Combined Index and #1 for Production Index as is his dam GCH Caprix IMP T-Sugar \*M EX94/92 3E
- Sugar is definitively a Total Performer at Haldibrook, a Top Milker, Top classifying doe, Top Show doe and also she is starting to prove herself as a brood doe. She and her son King Candy are a must for any serious Nubian breeder!

### Haldibrook KING CANDY

### King Candy's Dam: GCH CAPRIX IMP T-SUGAR \*M EX94/92 3E