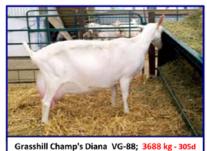

> Grasshill Honour's Champ EX Sire of 'Diana', 3688 kg (305days)

Persistent, High Production Throughout ... Carrier of the Nadia's 'Persistency' Gene? Comet's Dam 'Xmas':#2 Saanen Production Index Canada #1 Saanen Combined Index - Production & Type

GRASSHILL CHAMP'S KNIGHT -[CAN]S101798 Paternal Sister: Diana VG- 88, Life: 18,030 kg 3688 kg- one of World's Highest 305 day records ! Maternal Sisters: Nadine EX, Life: 9010 kg

Nadia VG-88, Life: 19,830 kg (World's Highest?)

GRASSHILL HONOUR'S CHELSEA-[CAN] \$98617 EX, Total Prod: 10,657 kg

Four Consecutive Lact Average (305d): 2506 kg - 4 sisters over 2100 kg (305d); 1 EX, 3 VG Mat Brother: 'Champ' EX, sire of 'Diana', 3688 kg

GRASSHILL HONOUR'S CHAMP -[CAN]598616- EX Sire of: 'Diana'; 3688 kg (305d); Life: 18,030 kg

Champ's Dam: 'Chablis' EX 2074 kg (305d) 3.8 2.9 Life: 10,874 kg 5 daughters: 2EX, 3 VG - all over 2100 kg (305d)