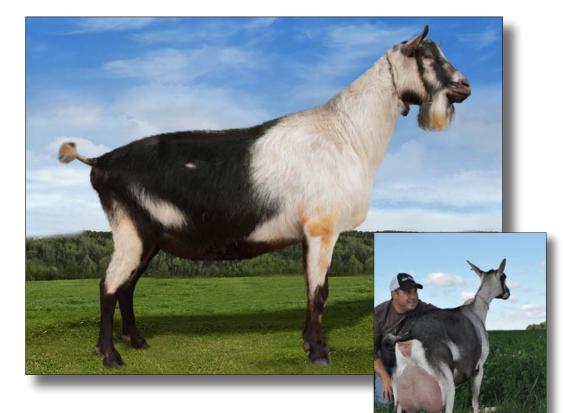

### (CAN)A129489 Trilyte ADDED ATTRACTION

Breeder: Susan D Frazer, Beulah, MB

- Added Attraction's dam, Xarrrie Blue is now EX-92
   \*M just received her Select Doe status. "Blue" is from 3 generations of EX dams. "Blue" has 1
   Championship leg and has a daily test with 5.7 kg of 3.55% F (21.89 points)
- Blue's dam, GCH Trilyte Periwinkle \*M EX Select Doe, is a 2X West National Champion. She had 5 \*M lacations with the highest daily yield of 7.3 kg!
- Expect Added Attraction to combine his family's high milk production, good component status, exceptional dairy type and longevity.

### CAN-EBV's and Indexes

December 2017 (GoatGenetics.ca)

| EBV's               |      |                    |     |
|---------------------|------|--------------------|-----|
| Milk kg             | -25  | General Appearance | 5.1 |
| Fat kg              | -0.4 | Body Capacity      | 5.0 |
| Protein kg          | -0.7 | Feet & Legs        | 5.1 |
| Teats               | 4.7  | Indexes            |     |
| Fore Udder          | 4.9  | muckes             |     |
| Rear Udder          | 5.2  | Combined           | 95  |
| Med. Susp. Ligament | 4.9  | Production         | 95  |
| Dairy Character     | 4.8  | Туре               | 99  |

### EastGen Trilyte Added Attraction

Dam Trilyte Xarrie Blue \*M EX92 Select Doe

• Backed by 3 generations of EX dams

Maternal Granddam (Added Attractions 2nd dam)

GCH Trilyte Periwinkle \*M EX Select Doe