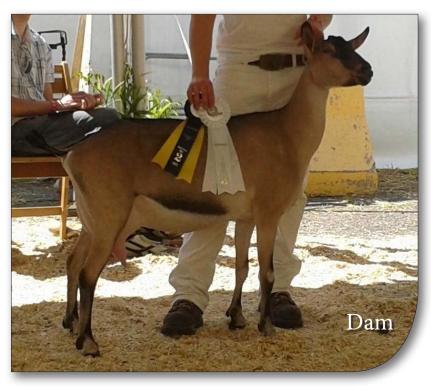

### (CAN)A129490 Trilyte **AMBASSADOR**

Alpine

Breeder: Susan D Frazer, Beulah, MB

- Ambassador stems from one of the most balanced families in Canada for both type and production
- Ambassador's dam went VG85 as a two year old completing 4 generations of VG or EX dams. "Ysabella" had a daily test of 6.0 kg of 3.58% F (21.03 points)
- "Ysabella's" dam, Trilyte Will-O-The-Wisp \*M VG88, was West National Show Reserve Grand Champion and she's backed by 2 more generations of \*M EX dams!
- Expect Ambassador to combine the productivity and show winning type prevalent in both sides of his pedigree!

### Trilyte Ambassador

**Dam (pictured above)** Trilyte Ysabella \*M VG85-2YR

- Backed by 3 generations of VG or EX dams
- 3-2 101 6.0 kg 0.155 3.8% \*M 21.03 points