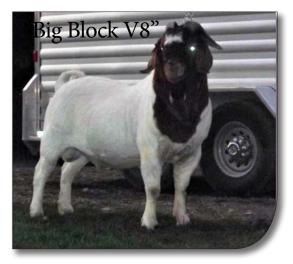

### Pryme Shoot Shovel Nº SHH Family Pictures (CAN)TR28860

Maternal Grand-Dam (Breaking Every Rule's Dam): Du Biquet Caroussel VG-88

Maternal Grand-Sire (Breaking Every Rule's Sire): Rocky Mtns Big Block V8

Big Block V8's Famous Grand-Sire: RRD Ruger T307 \*AM EN\*

Maternal Great Grand-Dam (Breaking Every Rule's G'Dam): Du Biquet Akim Carel 2EX