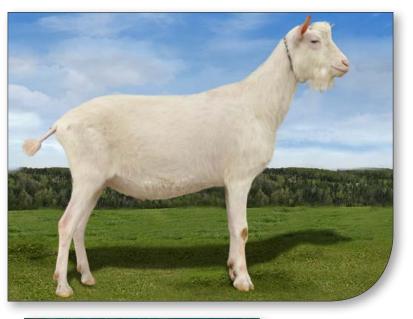

### (CAN)N132969 Haldibrook **KING CANDY**

Nubian

Breeder: Rebecca & Adrian Holvik, Meaford, ON

- King Candy's sire, \*B Hoanbu Status Symbol, is a full brother to the 2013 ADGA Nationals Res. Champion and was named ADGA National Show Nubian Premier Sire in 2010 & again in 2013.
- King Candy is the Best of the Best! He's ranked #1 for Overall Combined Index and #1 for Production Index as is his dam GCH Caprix IMP T-Sugar \*M EX94/92 3E
- Sugar is definitively a Total Performer at Haldibrook, a Top Milker, Top classifying doe, Top Show doe and also she is starting to prove herself as a brood doe. She and her son King Candy are a must for any serious Nubian breeder!

|                     |      | and Indexes<br>GoatGenetics.ca)          |     |  |
|---------------------|------|------------------------------------------|-----|--|
| EBV's               |      | Indexes                                  |     |  |
| Milk kg             | 167  | Combined                                 | 150 |  |
| Fat kg              | 8.12 | Production                               | 161 |  |
| Protein kg          | 3.81 | Туре                                     | 103 |  |
| Teats               | 5.2  | -/ -/ -/ -/ -/ -/ -/ -/ -/ -/ -/ -/ -/ - |     |  |
| Fore Udder          | 5.1  |                                          |     |  |
| Rear Udder          | 5.2  |                                          |     |  |
| Med. Susp. Ligament | 5.0  |                                          |     |  |
| Dairy Character     | 5.1  |                                          |     |  |
| General Appearance  | 4.8  |                                          |     |  |
| Body Capacity       | 4.9  |                                          |     |  |
| Feet & Legs         | 5.1  |                                          |     |  |

### Haldibrook KING CANDY

### King Candy's Dam: GCH CAPRIX IMP T-SUGAR \*M EX94/92 3E