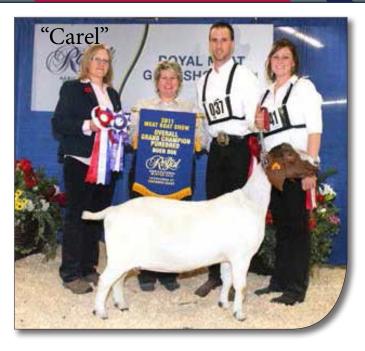

Big Block V8's Famous Grand-Sire: RRD Ruger T307 \*AM EN\*

Maternal Great Grand-Dam (Breaking Every Rule's G'Dam): Du Biquet Akim Carel 2EX

#### **Carel's Show Winnings:**

Jr. Ch. and Res. Gr. Ch. Doe St-Hyacinthe '06 Jr. Ch. and Res. Gr. Ch. Doe Expo Quebec '06 Sr. Ch. and Gr. Ch. Doe Expo Quebec '08 Res. Sr. Ch. and Res. Gr. Ch. Doe St. Hyacinthe '09 Res. Sr. Champion Doe RAWF '10 Overall Gr. Ch. Doe 2011 CMGA East Nationals Res. Overall Gr. Ch. Doe Picton Fair CMGA Show '11 Overall Grand Champion Doe '11 RAWF Earned hr CMGA Permanent Ch. Status '11