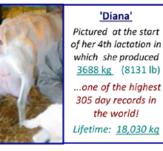

GRASSHILL CHAMP'S KNIGHT -[CAN]S101798 Paternal Sister: Diana VG- 88, Life: 18,030 kg 3688 kg- one of World's Highest 305 day records ! Maternal Sisters: Nadine EX, Life: 9010 kg

Nadia VG-88, Life: 19,830 kg (World's Highest?)

Grasshill Discovery Radar - SEW 369C

GRASSHILL BUCKAROO DISCOVERY -[CAN]S134168 Lots of Size, Strength & Production in this buck's pedigree Below: his Maternal Granddam, <u>'Diana'</u>

'RADAR': combining 'Patricia' x 'Diana' families