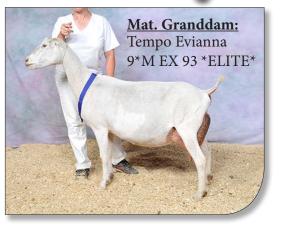

### Atreyu's Maternal Granddam Tempo Evianna 9\*M EX 93 \*ELITE\*

- 3-11 305 3475 lbs 130 3.7% 109 3.1% '12 ADGA Top Ten
- Lifetime: 1905 19288 704 3.7% 617 3.2% (10 lb a day lifetime average)
- 2009 Res National Champion (as a yearling!)
- 2012 Res National Champion, Best Udder, La Mancha Total Performer
- 2013 National Champion, Best Udder, La Mancha Total Performer, High Lifetime Milk & Fat
- 2015 Res National Champion, Best Udder, La Mancha Total Performer, High Lifetime Milk & Fat
- Mat. Great Granddam: SGCH Tempo Kristi 8\*M \*Elite doe\*
  - 2-10 305 3235 lbs 118 3.6% 112 3.5%
  - 3 x GCH, 3 x Res GCH, 1 x BOB, 3 x BUOB, 1 x BUIS