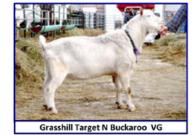

#### <--GRASSHILL TARGET N BUCKAROO-[CAN]S110901- VG

GRASSHILL TITAN DISCO -[CAN]S126686-1yr8m: 1410 kg (305d) 3.8f 3.1p 2 Maternal Sisters: 1st lactations over 2000 kg (305 days)

Diana's Paternal Sisters from Sire 'Champ' Each: over 11,000 kg total & 2 lacts over 2000 kg (305d)