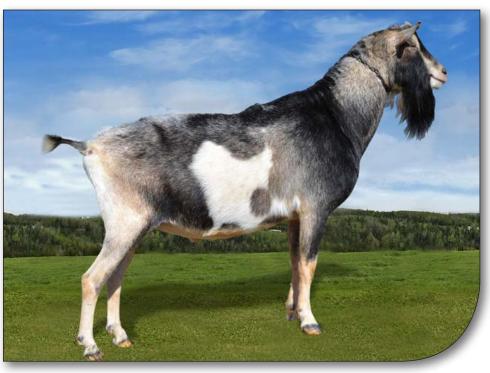

### (CAN)A129489 Trilyte ADDED ATTRACTION

Breeder: Susan D Frazer, Beulah, MB

- Added Attraction's dam, Xarrrie Blue is now EX-92
   \*M just received her Select Doe status. "Blue" is from 3 generations of EX dams. "Blue" has 1
   Championship leg and has a daily test with 5.7 kg of 3.55% F (21.89 points)
- Blue's dam, GCH Trilyte Periwinkle \*M EX Select Doe, is a 2X West National Champion. She had 5 \*M lacations with the highest daily yield of 7.3 kg!
- Expect Added Attraction to combine his family's high milk production, good component status, exceptional dairy type and longevity.

### CAN-EBV's and Indexes

December 2017 (GoatGenetics.ca)

| EBV's               |      |                    |     |
|---------------------|------|--------------------|-----|
| Milk kg             | -25  | General Appearance | 5.1 |
| Fat kg              | -0.4 | Body Capacity      | 5.0 |
| Protein kg          | -0.7 | Feet & Legs        | 5.1 |
| Teats               | 4.7  | Indexes            |     |
| Fore Udder          | 4.9  | muckes             |     |
| Rear Udder          | 5.2  | Combined           | 95  |
| Med. Susp. Ligament | 4.9  | Production         | 95  |
| Dairy Character     | 4.8  | Туре               | 99  |

### EastGen Trilyte Added Attraction

Dam Trilyte Xarrie Blue \*M EX92 Select Doe

• Backed by 3 generations of EX dams

Maternal Granddam (Added Attractions 2nd dam)

GCH Trilyte Periwinkle \*M EX Select Doe