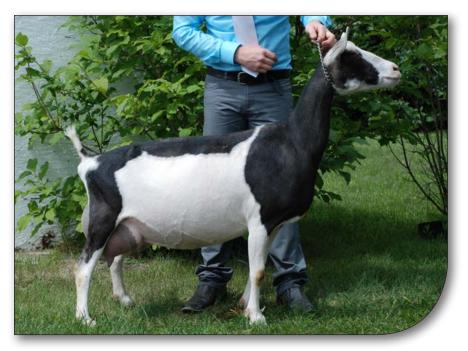

### (CAN)A129490 Trilyte **AMBASSADOR**

Alpine

Breeder: Susan D Frazer, Beulah, MB

- Ambassador stems from one of the most balanced families in Canada for both type and production
- Ambassador's dam went VG85 as a two year old completing 4 generations of VG or EX dams. "Ysabella" had a daily test of 6.0 kg of 3.58% F (21.03 points)
- "Ysabella's" dam, Trilyte Will-O-The-Wisp \*M VG88, was West National Show Reserve Grand Champion and she's backed by 2 more generations of \*M EX dams!
- Expect Ambassador to combine the productivity and show winning type prevalent in both sides of his pedigree!

#### CAN-EBV's and Indexes December 2017 (GoatGenetics.ca)

EBV's

| Milk kg             | -19  | General Appearance   | 5.2 |
|---------------------|------|----------------------|-----|
| Fat kg              | -0.5 | <b>Body Capacity</b> | 5.2 |
| Protein kg          | -1.3 | Feet & Legs          | 5.0 |
| Teats               | 4.7  |                      |     |
| Fore Udder          | 5.0  | Indexes              |     |
| Rear Udder          | 5.6  | Combined             | 104 |
| Med. Susp. Ligament | 5.0  | Production           | 95  |
| Dairy Character     | 4.9  | Туре                 | 115 |

### Trilyte Ambassador

**Dam (pictured above)** Trilyte Ysabella \*M VG85-2YR

- Backed by 3 generations of VG or EX dams
- 3-2 101 6.0 kg 0.155 3.8% \*M 21.03 points