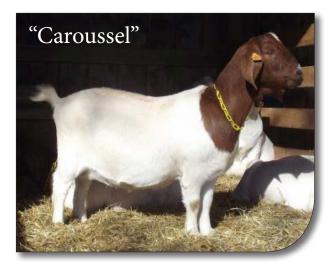

### Pryme Shoot Shovel Nº SHH Family Pictures (CAN)TR28860

Maternal Grand-Dam (Breaking Every Rule's Dam): Du Biquet Caroussel VG-88

Maternal Grand-Sire (Breaking Every Rule's Sire): Rocky Mtns Big Block V8