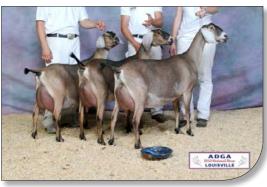

### 2014 CGS Sanctioned Nanaimo Fair: Best Herd (pictured L to R)

- Zinnia (Cedarwood's dam) 1st Place Milking Two-Year-Old
- Lotus (full sister to Cedarwood's dam) Best in Show
- Jasmine (g'dam of Cedarwood; dam of Zinnia, Lotus and La Mountain GCE Dogwood)

### 2014 CGS Sanctioned Nanaimo Fair: Best Herd (pictured L to R)

- Zinnia (Cedarwood's dam) 1st Place 2-YR-Old
- Lotus (full sister to Cedarwood's dam) Best in Show
- Jasmine (g'dam of Cedarwood; dam of Zinnia, Lotus and La Mountain GCE Dogwood)