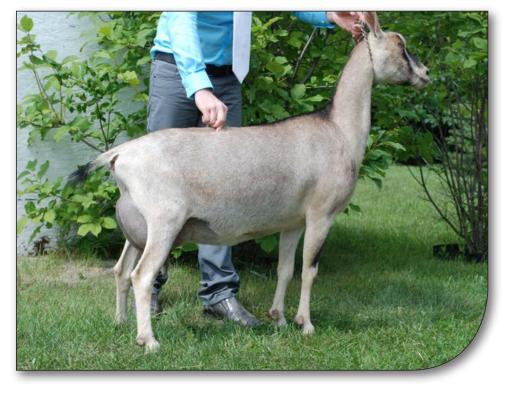

### (CAN)L145140 Double\*Dutch\* TEC **ATREYU**

Breeder: Alex and Theo Emmons, Southwold, ON

- Atreyu's sire, Tempo Everclear, is a virtual who's who of US Lamancha genetics, with his sire's side including animals such as Rockin-CB Prankster, Little Orchard Pure Thrill and the lovely does of Lucky\*Star, who possess such productivity and longevity and he's out of the amazing SGCH Tempo Evianna 9\*M EX 93 \*ELITE\*!
- Atreyu's dam, GCH Merrigold KWF Enchanted \*M EX 92, is Canada's #4 Type Index doe, has gained SELECT doe status & is a 5 x Res GCH and 6 x GCH! Atreyu is bred to be great!

### Double\*Dutch\* TEC Atreyu

### Atreyu's Dam (as a 3 Year Old):

GCH Merrigold KWF Enchanted \*M EX 92 - SELECT Doe