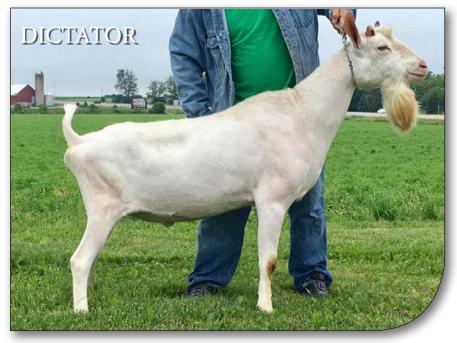

### (CAN)\$137788 Pepperpot CA **DICTATOR**

Saanen

Breeder: Patrick W. McLean, Campbellcroft, ON

- Dictator's sire, Capricorn View Winner Altair \*S EX92, is one of the highest type bucks in Canada as is Dictator and Paternal Brother Kampfire Altair's Avitar
- His dam is GCH Pepperpot PPH Destiny's Child \*M EX94 SELECT Doe. As a 3-YR-Old, Destiny's Child had 7.1 kg 3.3% Fat 26.53 points. In 2012, she won the East National Best Udder.
- Her 7/8 sister, GCH Pepperpot PHS Ultimate Destiny \*M EX92 SELECT Doe, had a 3-YR-Old record of 7.3 kg 3.6% F 28.73 points (#1 in CAN for \*M in 2016). Also in 2016, Ultimate Destiny was named the Reserve Grand Champion at the Royal Winter Fair. Dictator is bred to offer solid production & outstanding conformation!

| EBV's               | Indexes |            |     |
|---------------------|---------|------------|-----|
| Milk kg             | -1      | Combined   | 101 |
| Fat kg              | -1.63   | Production | 92  |
| Protein kg          | -0.80   | Type       | 113 |
| Teats               | 5.3     |            |     |
| Fore Udder          | 5.2     |            |     |
| Rear Udder          | 5.2     |            |     |
| Med. Susp. Ligament | 5.0     |            |     |
| Dairy Character     | 5.1     |            |     |
| General Appearance  | 5.1     |            |     |
| Body Capacity       | 5.0     |            |     |
| Feet & Legs         | 5.1     |            |     |
|                     |         |            |     |