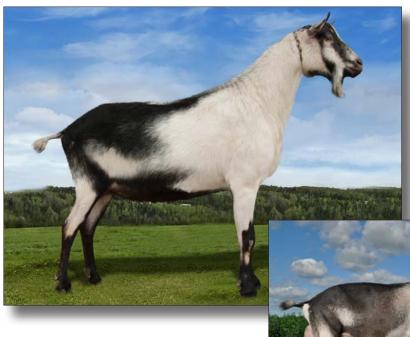

### (CAN)A129490 Trilyte **AMBASSADOR**

Alpine

Breeder: Susan D Frazer, Beulah, MB

- Ambassador stems from one of the most balanced families in Canada for both type and production
- Ambassador's dam went VG85 as a two year old completing 4 generations of VG or EX dams. "Ysabella" had a daily test of 6.0 kg of 3.58% F (21.03 points)
- "Ysabella's" dam, Trilyte Will-O-The-Wisp \*M VG88, was West National Show Reserve Grand Champion and she's backed by 2 more generations of \*M EX dams!
- Expect Ambassador to combine the productivity and show winning type prevalent in both sides of his pedigree!

#### CAN-EBV's and Indexes December 2017 (GoatGenetics.ca)

EBV's

| Milk kg             | -19  | General Appearance   | 5.2 |
|---------------------|------|----------------------|-----|
| Fat kg              | -0.5 | <b>Body Capacity</b> | 5.2 |
| Protein kg          | -1.3 | Feet & Legs          | 5.0 |
| Teats               | 4.7  |                      |     |
| Fore Udder          | 5.0  | Indexes              |     |
| Rear Udder          | 5.6  | Combined             | 104 |
| Med. Susp. Ligament | 5.0  | Production           | 95  |
| Dairy Character     | 4.9  | Туре                 | 115 |

### Trilyte Ambassador

**Dam (pictured above)** Trilyte Ysabella \*M VG85-2YR

- Backed by 3 generations of VG or EX dams
- 3-2 101 6.0 kg 0.155 3.8% \*M 21.03 points