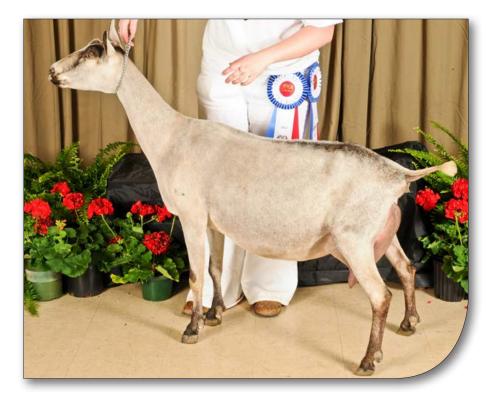

### (CAN)A129490 Trilyte **AMBASSADOR**

Alpine

Breeder: Susan D Frazer, Beulah, MB

- Ambassador stems from one of the most balanced families in Canada for both type and production
- Ambassador's dam went VG85 as a two year old completing 4 generations of VG or EX dams. "Ysabella" had a daily test of 6.0 kg of 3.58% F (21.03 points)
- "Ysabella's" dam, Trilyte Will-O-The-Wisp \*M VG88, was West National Show Reserve Grand Champion and she's backed by 2 more generations of \*M EX dams!
- Expect Ambassador to combine the productivity and show winning type prevalent in both sides of his pedigree!

### Trilyte Ambassador

**Dam (pictured above)** Trilyte Ysabella \*M VG85-2YR

- Backed by 3 generations of VG or EX dams
- 3-2 101 6.0 kg 0.155 3.8% \*M 21.03 points