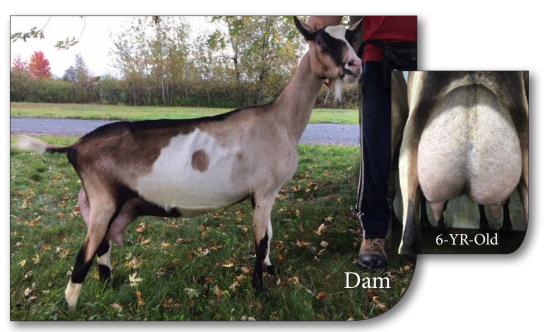

### (CAN)CA145825 Petite-Anse Colt **DA VINCI**

Alpine

Breeder: Ferme Petite-Anse, Catherine Lord, Rivière Ouelle QC

- Da Vinci's sire, Weavers Colt, is one of the top type sires in Canada and is sired by a former #1 Type sire.
- Da Vinci's dam, Petite-Anse Sirius Akinou \*P VG85, has just started her 4th lactation and has a second test of 6.8 kg. She is the heaviest milking doe at Ferme Petite-Anse. Her dam, GCH Nigaéra Blue Moon Wakinou \*P EX91, was Grand Champion & Best Udder in Show at the Saint Hyacinthe Fair in 2016 and 4th at the 2016 Royal Winter Fair.
- Expect a beautiful balance of production & type with Da Vinci.

## Eastgen GOATS Alpine

Dam: Petite-Anse Wallace Zaturn \*P VG86

- 2 11 292d 1,318 kg 41 Fat 3.11% Fat \*P
- 2016 Quebec Provincial Show 3rd Place