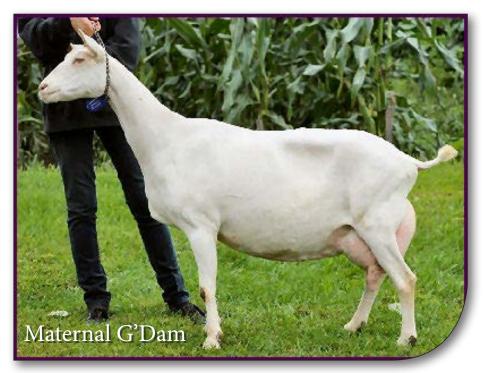

### EastGen Trilyte Added Attraction

Dam Trilyte Xarrie Blue \*M EX92 Select Doe

• Backed by 3 generations of EX dams

Maternal Granddam (Added Attractions 2nd dam)

GCH Trilyte Periwinkle \*M EX Select Doe

2X West National Champion

Paternal Granddam GCH Amy's Pride ADV Signy 3\*M

2X Best Doe is Show (Monroe Georgia National Fair) BUCKS