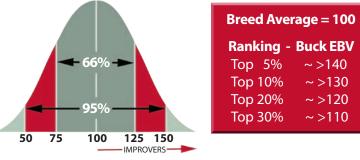

### **Interpretation** Dairy Goat Genetic Evaluations

Estimated Breeding Values (or EBV's) are an estimation of the genetic value of an animal. They indicate an animal's value as a parent. Individual animals with the best EBVs for a given trait have the highest probability of producing superior progeny for that trait.

Production Traits: Goat proofs are expressed as EBV's for Milk, Fat and Protein in units of kilograms/lactation. A rating of zero is considered to reflect breed average. Bucks (and does) transmit half of the genes to their progeny and therefore 50% of their genetic value. For example, a Buck with +100 for Milk can be expected to sire daughters that produce 50 kg more milk per lactation than daughters of a Buck with 0 for Milk (if kept under the same management and environmental conditions).

Conformation Traits: Breed average for the Conformation Traits is 5. Bucks which are rated as higher than 5 for a trait are conidered to be breed improvers for that trait while those less than 5 are not.

Index Traits: Index Traits combine all important traits into one overall value. This provides a convenient way to select for several traits at once versus individually selecting traits.

Combined Index (CINDX) = 60% PINDX + 40% TINDX Production Index (PINDX) = 50 % Milk (kg) + 50% Fat (kg) Type Index (TINDX) = 25% GA + 15% SL + 12% RU + 12% FU + 10% DC + 4% TE + 10% BC + 12% FL