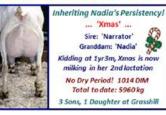

GRASSHILL NARRATOR XMAS -[CAN]\$133936-1yr3m: 1910 kg 3.4f 2.8p; no dry period (1 day) 2yr5m: 2020 kg (305d) 4.0f 3.1p Still milking in 2nd lact, 1010 DIM, 5960 kg to date 1 milking daughter, 3 sons. Semen available...