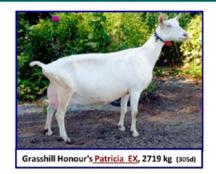

#### GRASSHILL HONOUR'S PATRICIA -[CAN]S98613-

<-- pictured far left; EX, <u>Lifetime: 14,420 kg</u> 4yr11m: 2719 kg (305d) 3.3f 2.9p - 14 days dry then: 5yr11m: 2860 kg (305d) 3.0f 2.8p *Five Consecutive Lact Average (305d)* : 2244 kg <-- Daughter: 'Potpourri', 2030 kg (305d) Dam: 'Pansy' EX, 1988 kg (305d); <u>Total: 9786 kg</u> Mat Sisters : 'Peaches', 2562 kg (305d); <u>Total: 9786 kg</u> 'Periwinkle', 2265 kg (305d); <u>Total: 9703 kg</u> 'Poppy', 1903 kg (305d) 4.2f 3.3p; <u>Total: 9300 kg</u> 'Primrose', 2222 kg (305d); Total: 7186 kg