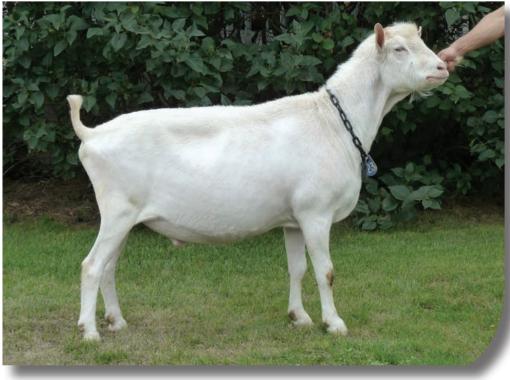

### (CAN)A129489 Trilyte ADDED ATTRACTION

Breeder: Susan D Frazer, Beulah, MB

- Added Attraction's dam, Xarrrie Blue is now EX-92
   \*M just received her Select Doe status. "Blue" is from 3 generations of EX dams. "Blue" has 1
   Championship leg and has a daily test with 5.7 kg of 3.55% F (21.89 points)
- Blue's dam, GCH Trilyte Periwinkle \*M EX Select Doe, is a 2X West National Champion. She had 5 \*M lacations with the highest daily yield of 7.3 kg!
- Expect Added Attraction to combine his family's high milk production, good component status, exceptional dairy type and longevity.

### EastGen Trilyte Added Attraction

Dam Trilyte Xarrie Blue \*M EX92 Select Doe

• Backed by 3 generations of EX dams

Maternal Granddam (Added Attractions 2nd dam)

GCH Trilyte Periwinkle \*M EX Select Doe