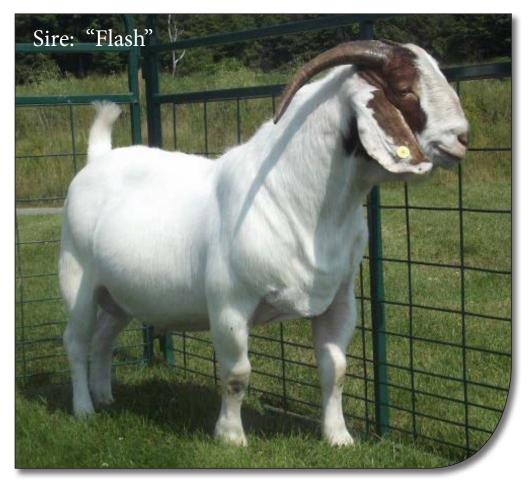

### Pryme Shoot Shovel N SHH Family Pictures (CAN)TR28860

Sire: Eggs Eggstra Flash N' Chrome 2011 Royal Winter Fair 1st in Class

"Flash" has been producing aggressive, wide fronted, big boned kids for Pryme Farms. His kids are just plain RUGGED! His doe kids are bold and stand really square with wide heads and powerful muzzles. Flash is an extremely wide, muscular buck with a rock hard loin. You truly have to admire that he is a true and honest power house without hiding behind extra fleshing and fat. Put your hands on him....*He's the real deal!* 