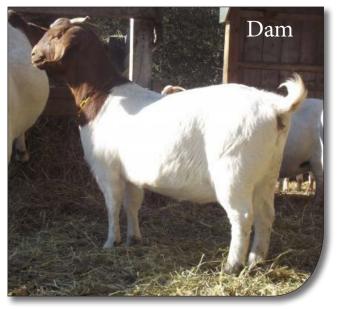

ibits a really beefy quality about her. Her line is consistant at producing superb rumps; for having instinctive mothering ability, producing lots of milk and for producing multiples. *Pryme Shoot Shovel N' SHH is really a no brainer!* 

### Pryme Shoot Shovel N SHH Family Pictures (CAN)TR28860



Sire: Eggs Eggstra Flash N' Chrome 2011 Royal Winter Fair 1st in Class

"Flash" has been producing aggressive, wide fronted, big boned kids for Pryme Farms. His kids are just plain RUGGED! His doe kids are bold and stand really square with wide heads and powerful muzzles. Flash is an extremely wide, muscular buck with a rock hard loin. You truly have to admire that he is a true and honest power house without hiding behind extra fleshing and fat. Put your hands on him....*He's the real deal!* 





Dam: Pryme Breaking Every Rule VG-85

### Pryme Shoot Shovel Nº SHH Family Pictures (CAN)TR28860



Maternal Grand-Dam (Breaking Every Rule's Dam): Du Biquet Caroussel VG-88



Maternal Grand-Sire (Breaking Every Rule's Sire): Rocky Mtns Big Block V8





Big Block V8's Famous Grand-Sire: RRD Ruger T307 \*AM EN\*



Maternal Great Grand-Dam (Breaking Every Rule's G'Dam): Du Biquet Akim Carel 2EX

#### **Carel's Show Winnings:**

Jr. Ch. and Res. Gr. Ch. Doe St-Hyacinthe '06 Jr. Ch. and Res. Gr. Ch. Doe Expo Quebec '06 Sr. Ch. and Gr. Ch. Doe Expo Quebec '08 Res. Sr. Ch. and Res. Gr. Ch. Doe St. Hyacinthe '09 Res. Sr. Champion Doe RAWF '10 Overall Gr. Ch. Doe 2011 CMGA East Nationals Res. Overall Gr. Ch. Doe Picton Fair CMGA Show '11 Overall Grand Champion Doe '11 RAWF Earned hr CMGA Perm