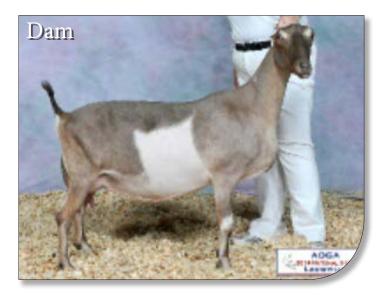

### Mr Darcy's Dam:

SGCH Raintree OL Caramel Swirl 3\*M EX 91 ('14 ADGABreed List #4 Milk #3 Protein)

### Swirl's Classification and Production Records:

- 5-05 EX 91 (VEEE) (permanent)
- 2-0 305 3490 lbs 129 Fat 110 Protein Top Ten
- 3-2 305 3899 lbs 139 Fat 122 Protein Top Ten
- 4-2 305 3485 lbs 129 Fat 112 Protein Top Ten