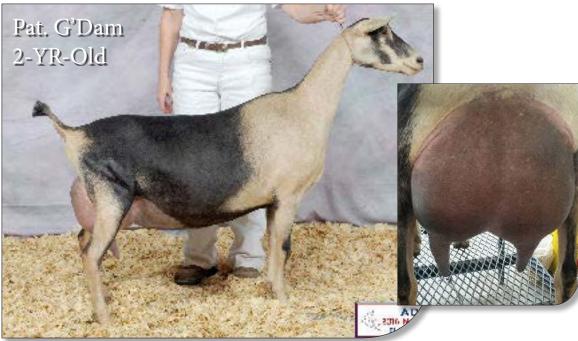

Pepperpot CA Delilah \*M VG87 2016 - RWF 2nd Milking Yearling

### (CAN)\$137788 Pepperpot CA **DICTATOR**

Saanen

Breeder: Patrick W. McLean, Campbellcroft, ON

- Dictator's sire, Capricorn View Winner Altair \*S EX92, is one of the highest type bucks in Canada as is Dictator and Paternal Brother Kampfire Altair's Avitar
- His dam is GCH Pepperpot PPH Destiny's Child \*M EX94 SELECT Doe. As a 3-YR-Old, Destiny's Child had 7.1 kg 3.3% Fat 26.53 points. In 2012, she won the East National Best Udder.
- Her 7/8 sister, GCH Pepperpot PHS Ultimate Destiny \*M EX92 SELECT Doe, had a 3-YR-Old record of 7.3 kg 3.6% F 28.73 points (#1 in CAN for \*M in 2016). Also in 2016, Ultimate Destiny was named the Reserve Grand Champion at the Royal Winter Fair. Dictator is bred to offer solid production & outstanding conformation!