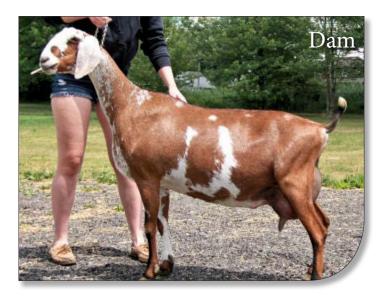

### (CAN)A129490 Trilyte **AMBASSADOR**

Alpine

Breeder: Susan D Frazer, Beulah, MB

- Ambassador stems from one of the most balanced families in Canada for both type and production
- Ambassador's dam went VG85 as a two year old completing 4 generations of VG or EX dams. "Ysabella" had a daily test of 6.0 kg of 3.58% F (21.03 points)
- "Ysabella's" dam, Trilyte Will-O-The-Wisp \*M VG88, was West National Show Reserve Grand Champion and she's backed by 2 more generations of \*M EX dams!
- Expect Ambassador to combine the productivity and show winning type prevalent in both sides of his pedigree!

### Trilyte Ambassador

**Dam (pictured above)** Trilyte Ysabella \*M VG85-2YR

- Backed by 3 generations of VG or EX dams
- 3-2 101 6.0 kg 0.155 3.8% \*M 21.03 points