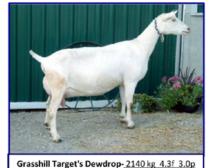

GRASSHILL DIEGO PARAMOUR -[CAN]S111945-Maternal Sister : 'Potpourri' (below); 2030 kg (305d)

Grasshill Trail Potpourri - 2030 kg (1yr3m 305d)

GRASSHILL TARGET N BLUEBERRY -[CAN]S110900 2420 kg (305d) 3.4f 3.2p; Total: 10,910 kg ... 7 daughters from natural service ... GRASSHILL TARGET NOVA -[CAN]S104210-Full Sister: 'Nouvelle', VG, 2010 kg (305d) 3.5f 3.0p

<- Pat Sister: 'Dewdrop', VG, 2140 kg (305d) 4.3f 3.0p Mat Sister: 'Nadia', VG, <u>19,830 kg = 43,718 lb</u>