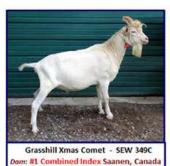

#### GRASSHILL XMAS COMET -[CAN]S140862- SEW 349C

GRASSHILL XMAS COMET ...... [CAN]\$140862- SEW 349C Nearest 3 Dam Prod Avg (305d): 2271 kg 3.5f 3.1p Indexes (CI,P,T): 153-158-113 Homozygous Scrapies Resistant N.B. All Production Amounts are listed in Kilograms (kg)-To convert to LB : multiply by 2.205 (1000 kg = 2205 lb)

> Grasshill Honour's Champ EX Sire of 'Diana', 3688 kg (305days)

Persistent, High Production Throughout ... Carrier of the Nadia's 'Persistency' Gene? Comet's Dam 'Xmas':#2 Saanen Production Index Canada #1 Saanen Combined Index - Production & Type