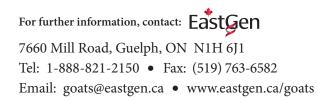

### (CAN)CA145827 Petite-Anse Captain **EOMER**

Breeder: Ferme Petite-Anse, Catherine Lord, Rivière Ouelle QC

- Eomer's sire, PJ-Baileys' Denali CPT America, is making quite a splash with his early 1st-crop daughters who already have earned Jr CH & Res Jr CH honours. CPT America's dam GCH PJ-Baileys' FF Apple Toffee 2\*M EX91 is a quite simply impressive.
- Petite-Anse Wallace Zaturn \*P VG86. Eomer's dam, is one of the top Overall Indexed does in Canada. She was 3rd Place 2-YR-Old at the Quebec Provincial show and her daughter "Dreamer Dairyqueen" was 2nd Doe Kid at the 2016 Royal Winter Fair.

| EBV's               | ,    | Indexes    |     |
|---------------------|------|------------|-----|
| Milk kg             | 56   | Combined   | 128 |
| Fat kg              | 1.26 | Production | 114 |
| Protein kg          | 2.21 | Туре       | 134 |
| Teats               | 5.1  | 71         |     |
| Fore Udder          | 5.3  |            |     |
| Rear Udder          | 5.2  |            |     |
| Med. Susp. Ligament | 5.0  |            |     |
| Dairy Character     | 5.2  |            |     |
| General Appearance  | 5.3  |            |     |
| Body Capacity       | 5.0  |            |     |
| Feet & Legs         | 5.0  |            |     |

### Petite-Anse Captain EOMI

EastGen

GCH PJ-Baileys' FF Apple Toffee 2\*M EX91: (Paternal G'Dam of "Eomer")

- 3-01 255 3,090 lbs 3.8% 92 3.2% 87
- 2015 Show Wins- 1 x 1st Place, 1 x GCH
- 2016 Show Wins- 2 x 1st Place, 2 x GCH

Petite-Anse Dreamer Dairyqueen 2016 Royal Winter Fair 2nd Doe Kid 6-12 Months

Daughters of Wallace Zaturn (Eomer's dam) Petite-Anse Colt Constellation VG85 Petite-Anse Colt Cassiope VG85 (both yearlings by Weavers Colt)