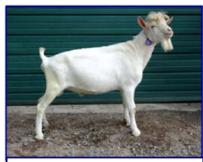

Grasshill Discovery Radar - SEW 369C

GRASSHILL BUCKAROO DISCOVERY -[CAN]S134168 Lots of Size, Strength & Production in this buck's pedigree Below: his Maternal Granddam, <u>'Diana'</u>

'RADAR': combining 'Patricia' x 'Diana' families