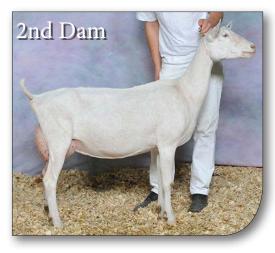

Dam:SG Sherry's SUV Cricket EX903-004,680 lbs142 Fat122 Protein4-014,870 lbs139 Fat125 Protein

#### 2nd Dam: SG SHERRY'S VITOLE CREE EX90

| 3-00  | 3,910 lbs   | 113 Fat   | 108 Protein             |
|-------|-------------|-----------|-------------------------|
| 4-11  | 3,440 lbs   | 102 Fat   | 92 Protein              |
| 5-11  | 3,330 lbs   | 99 Fat    | 88 Protein              |
| 7-00  | 3,720 lbs   | 112 Fat   | 101 Protein             |
| 8-00  | 4,150 lbs   | 115 Fat   | 107 Protein             |
| TOTAI | L Over 9 La | actatons: | 28130 lbs lifetime Milk |

### (CAN)CS147652 Sherry's BW **GRASSHOPPER**

Saanen

141

144 135

Breeder: Sherry's Saanens, Sherry Panuska, New Richland, MN

- Grasshopper is sired by SG "*Boy Wonder*". *Boy Wonder* is a full brother to the amazing SG Kapra Vista LGI Willa 9\*M who was ranked #3 for Milk, #6 for Fat and #2 for Protein on the 2015 ADGA Breed Leader List.
- His dam, SG Sherry's SUV Cricket EX90, has two records of 4,680 lbs or over. His EX90 2nd dam has an unreal lifetime production of 28,130 lbs of Milk over 9 lactations.
- Grasshopper was bred to be great and that's exactly what he promises to be ranking #2 for 2018 Young Sire Development Program with an ETA 1:2 of 101 (Type Over Production) in the U.S.!!!