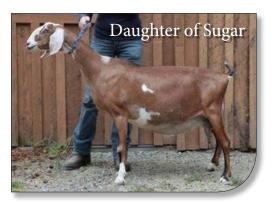

### (CAN)N132969 Haldibrook **KING CANDY**

Nubian

Breeder: Rebecca & Adrian Holvik, Meaford, ON

- King Candy's sire, \*B Hoanbu Status Symbol, is a full brother to the 2013 ADGA Nationals Res. Champion and was named ADGA National Show Nubian Premier Sire in 2010 & again in 2013.
- King Candy is the Best of the Best! He's ranked #1 for Overall Combined Index and #1 for Production Index as is his dam GCH Caprix IMP T-Sugar \*M EX94/92 3E
- Sugar is definitively a Total Performer at Haldibrook, a Top Milker, Top classifying doe, Top Show doe and also she is starting to prove herself as a brood doe. She and her son King Candy are a must for any serious Nubian breeder!

### King Candy's Dam: GCH CAPRIX IMP T-SUGAR \*M EX94/92 3E