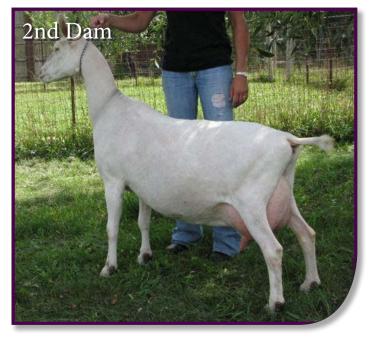

### 2nd Dam

Trilyte Will-O-The-Wisp \*M VG88-2YR

- West National Show Reserve Grand Champion
- 3-3 79 5.2 kg 0.17 3.31% \*M 19.81 points