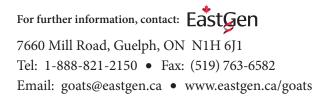

### (CAN)A129490 Trilyte **AMBASSADOR**

Alpine

Breeder: Susan D Frazer, Beulah, MB

- Ambassador stems from one of the most balanced families in Canada for both type and production
- Ambassador's dam went VG85 as a two year old completing 4 generations of VG or EX dams. "Ysabella" had a daily test of 6.0 kg of 3.58% F (21.03 points)
- "Ysabella's" dam, Trilyte Will-O-The-Wisp \*M VG88, was West National Show Reserve Grand Champion and she's backed by 2 more generations of \*M EX dams!
- Expect Ambassador to combine the productivity and show winning type prevalent in both sides of his pedigree!

### Trilyte Ambassador

**Dam (pictured above)** Trilyte Ysabella \*M VG85-2YR

- Backed by 3 generations of VG or EX dams
- 3-2 101 6.0 kg 0.155 3.8% \*M 21.03 points