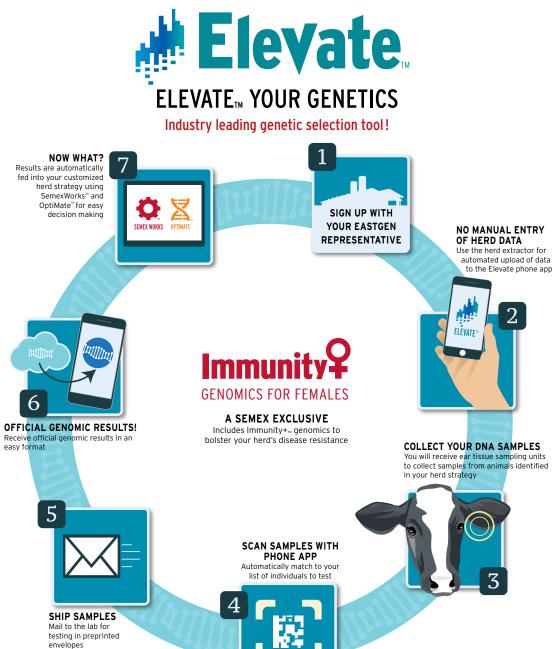

#### **IT'S EASY AND CONVENIENT TO USE...**

#### STEP BY STEP GUIDE TO USING ELEVATE ON YOUR FARM